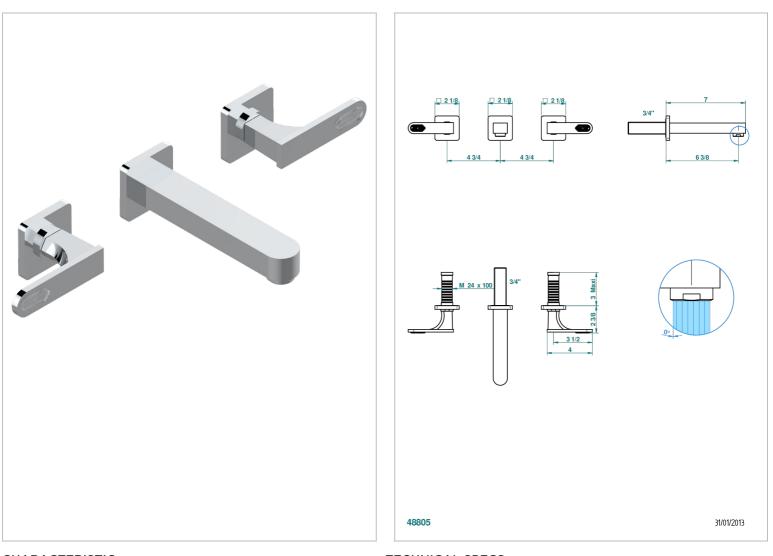

# PROFIL LALIQUE CLEAR CRYSTAL WITH LEVER

A6H-40GB

Trim only for wall mounted 3-hole basin mixer

#### CHARACTERISTIC

- Profil Lalique Clear crystal with lever
- Trim only for wall mounted 3-hole basin mixer

### **TECHNICAL SPECS**

• Recommandé : 3 bars (max. 5 bars) - Advised : 43,5 psi (max. 72 psi)

• 15 l/min à 3 bars (4 gpm at 43.5 psi)