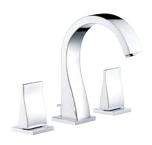

## MORE IFORMATION ON THE WHOLE COLLECTION

Available in 26 colours

G04.40G Wall mounted basin set

**G04.151**Rim mounted 3-hole basin mixer

**G04.153**Rim mounted 3-hole basin mixer

**G04.5500BE** Trimmings for thermostat