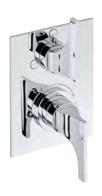

## MORE IFORMATION ON THE WHOLE COLLECTION

Available in 26 colours

G04.40G Wall mounted basin set

**G04.151**Rim mounted 3-hole basin mixer

**G04.153**Rim mounted 3-hole basin mixer

**G04.5500BE** Trimmings for thermostat

G04.6500AR Single lever basin mixer

**G04.6500** Single lever basin mixer

**G04.5100BR**Trimmings for thermostat

G04.546GM Soap dish

G04.504N Single towel ring

THG-PARIS.COM 2/2