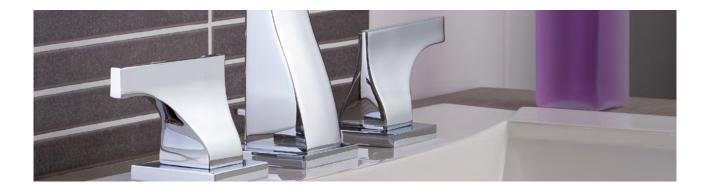

## **PURITY AND SERENITY**

Combining the representation of a drop of water and the soft shapes of the 1970's, Pure adds a new contemporary series to THG Paris creations.

Its elongated cross braces and handles reveal wide facets encouraging the sense of touch and offering peace and calm through the sensation of purity.

Available for basins, showers and baths, with a coordinated accessories line, this series is available in a wide choice of finishes, including chrome, gold, soft gold, nickel, rhodium silver and rose gold.

## MORE IFORMATION ON THE WHOLE COLLECTION

Available in 26 colours

G04.40G Wall mounted basin set

**G04.151**Rim mounted 3-hole basin mixer

**G04.153**Rim mounted 3-hole basin mixer

**G04.5500BE** Trimmings for thermostat