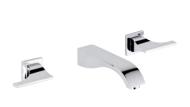

## MORE IFORMATION ON THE WHOLE COLLECTION

Available in 26 colours

G04.40G Wall mounted basin set

**G04.151**Rim mounted 3-hole basin mixer

**G04.153**Rim mounted 3-hole basin mixer

**G04.5500BE** Trimmings for thermostat