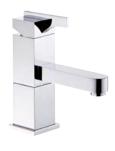

## MORE IFORMATION ON THE WHOLE COLLECTION

Available in 26 colours

G04.40G Wall mounted basin set

**G04.151**Rim mounted 3-hole basin mixer

**G04.153**Rim mounted 3-hole basin mixer

**G04.5500BE** Trimmings for thermostat