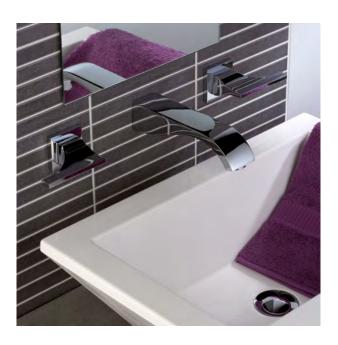

## **PURITY AND SERENITY**

Combining the representation of a drop of water and the soft shapes of the 1970's, Pure adds a new contemporary series to THG Paris creations.

Its elongated cross braces and handles reveal wide facets encouraging the sense of touch and offering peace and calm through the sensation of purity.

Available for basins, showers and baths, with a coordinated accessories line, this series is available in a wide choice of finishes, including chrome, gold, soft gold, nickel, rhodium silver and rose gold.

## MORE IFORMATION ON THE WHOLE COLLECTION

Available in 26 colours

G04.40G Wall mounted basin set

**G04.151**Rim mounted 3-hole basin mixer

**G04.153**Rim mounted 3-hole basin mixer

**G04.5500BE** Trimmings for thermostat