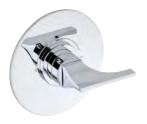

G04.6500AR Single lever basin mixer

**G04.6500** Single lever basin mixer

**G04.5100BR**Trimmings for thermostat

G04.546GM Soap dish

G04.504N Single towel ring

THG-PARIS.COM 2/2