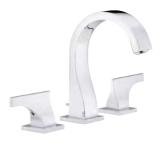

## MORE IFORMATION ON THE WHOLE COLLECTION

Available in 26 colours

G04.40G Wall mounted basin set

**G04.151**Rim mounted 3-hole basin mixer

**G04.153**Rim mounted 3-hole basin mixer

**G04.5500BE** Trimmings for thermostat