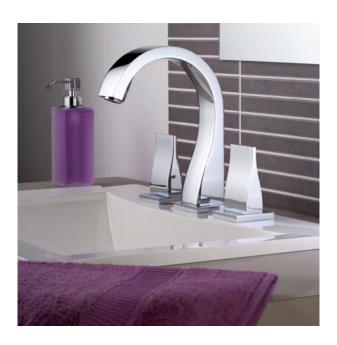

## **PURITY AND SERENITY**

Combining the representation of a drop of water and the soft shapes of the 1970's, Pure adds a new contemporary series to THG Paris creations.

Its elongated cross braces and handles reveal wide facets encouraging the sense of touch and offering peace and calm through the sensation of purity.

Available for basins, showers and baths, with a coordinated accessories line, this series is available in a wide choice of finishes, including chrome, gold, soft gold, nickel, rhodium silver and rose gold.

## MORE IFORMATION ON THE WHOLE COLLECTION

Available in 26 colours

G04.40G Wall mounted basin set

**G04.151**Rim mounted 3-hole basin mixer

**G04.153**Rim mounted 3-hole basin mixer

**G04.5500BE** Trimmings for thermostat