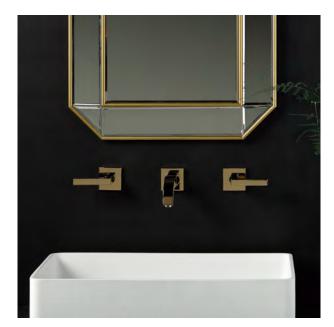

The permanent co-existence of round and square shapes softens the dominant metal characteristics of these bathroom fittings.

Available for basins, showers and baths, with a coordinated accessories line, this series is available in a wide choice of finishes, including chrome, gold, soft gold, nickel, rhodium silver and rose gold.

The chrome and pink gold finishes are ideally suited to this style.

BELUGA collection designed by **Studio THG Paris** 

G1T.6500BL Single lever basin mixer

G1U.40G Wall mounted basin set

**G1T. 500** Soap dish

**G1T.517** Robe hook

**G1T.536** Tumbler