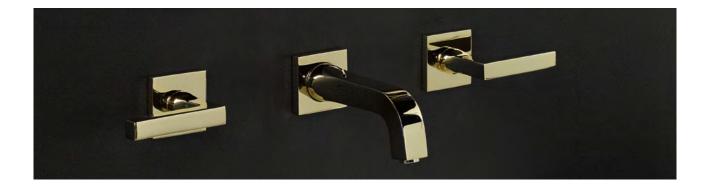

## **BELUGA COLLECTION**

Ref. G1T Beluga - G1U Beluga à manettes

## CONTEMPORARY COEXISTENCE OF ROUND AND SQUARE SHAPES

A perfect illustration of elegance through sobriety, the Beluga series is anchored in a resolutely contemporary style for which THG Paris is less known.

The permanent co-existence of round and square shapes softens the dominant metal characteristics of these bathroom fittings.

Available for basins, showers and baths, with a coordinated accessories line, this series is available in a wide choice of finishes, including chrome, gold, soft gold, nickel, rhodium silver and rose gold.

G1T.6500BL Single lever basin mixer

G1U.40G Wall mounted basin set

**G1T. 500** Soap dish

**G1T.517** Robe hook

**G1T.536** Tumbler