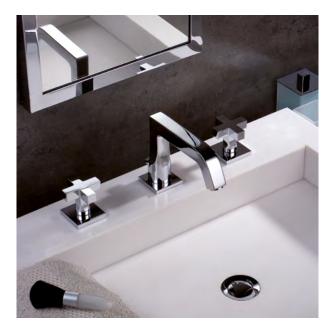

The permanent co-existence of round and square shapes softens the dominant metal characteristics of these bathroom fittings.

Available for basins, showers and baths, with a coordinated accessories line, this series is available in a wide choice of finishes, including chrome, gold, soft gold, nickel, rhodium silver and rose gold.

#### MORE INFORMATION ON THE WHOLE COLLECTION

Available in 26 colours

**G1T.151** Rim mounted 3-hole basin mixer

G1T.5100B Trimmings for thermostat

G1U.151 Rim mounted 3-hole basin mixer

G1T.40G Wall mounted basin set