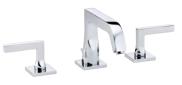

#### MORE INFORMATION ON THE WHOLE COLLECTION

Available in 26 colours

**G1T.151** Rim mounted 3-hole basin mixer

G1T.5100B Trimmings for thermostat

G1U.151 Rim mounted 3-hole basin mixer

G1T.40G Wall mounted basin set