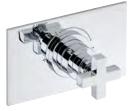

#### MORE INFORMATION ON THE WHOLE COLLECTION

Available in 26 colours

**G1T.151** Rim mounted 3-hole basin mixer

G1T.5100B Trimmings for thermostat

G1U.151 Rim mounted 3-hole basin mixer

G1T.40G Wall mounted basin set