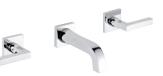

#### MORE INFORMATION ON THE WHOLE COLLECTION

Available in 26 colours

**G1T.151** Rim mounted 3-hole basin mixer

G1T.5100B Trimmings for thermostat

G1U.151 Rim mounted 3-hole basin mixer

G1T.40G Wall mounted basin set

G1T.6500BL Single lever basin mixer

G1U.40G Wall mounted basin set

**G1T. 500** Soap dish

**G1T.517** Robe hook

**G1T.536** Tumbler