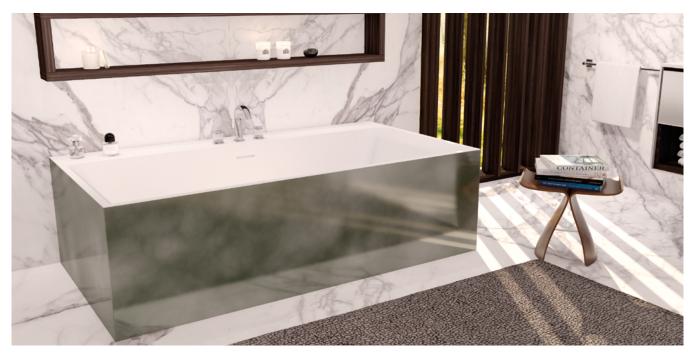

## OXYDED METALLIZATION TIN

COLD SPRAY METALLIZATION CONSISTS IN SPRAYING ACTUAL METAL POWDER PREVIOUSLY DILUTED WITH RESIN. THE TEXTURED METALLIZED FINISH IS AN ALLOY OF METAL AND MATTER. AFTER THE METALLIZATION PROCESS, THE SURFACE IS LIGHTLY SANDED FOR SEVERAL HOURS UNTIL THE METAL BECOMES SHINY. IT IS THEN OXIDIZED TO ACQUIRE PATINA. THIS ELEGANT MIX OF CRAFTSMANSHIP AND MODERNITY PERFECTLY REFLECTS THE ESSENCE OF OUR BRAND.

Reference: FA4

RECOMMENDATIONS FOR USE

These finishes are meticulously applied to the exterior of our bathtubs. Both the RIM and the interior are only available in matt white.

Daily Maintenance

TUB MAINTENANCE: PLEASE REFER TO THE MATT WHITE FINISH SHEET AS2.

EXTERIOR MAINTENANCE:

CLEAN THE EXTERIOR OF THE BATHTUB WITH A MICROFIBER WASHCLOTH OR THE SOFT SIDE OF A DAMP, UNUSED SPONGE.

Eliminate light soiling using soapy water or a window cleaner.

AFTER WIPING THE SURFACE, RINSE WELL WITH CLEAN WATER.