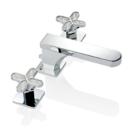

#### MORE INFORMATION ON THE WHOLE COLLECTION

Available in 26 colours

A6G.151
Rim mounted 3-hole basin mixer

A6H.151 Rim mounted 3-hole basin mixer

A6G.40G Wall mounted basin set

A6H.6500 Single lever basin mixer