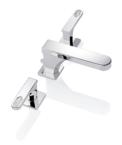

#### MORE INFORMATION ON THE WHOLE COLLECTION

Available in 26 colours

A6G.151
Rim mounted 3-hole basin mixer

A6H.151 Rim mounted 3-hole basin mixer

A6G.40G Wall mounted basin set

A6H.6500 Single lever basin mixer