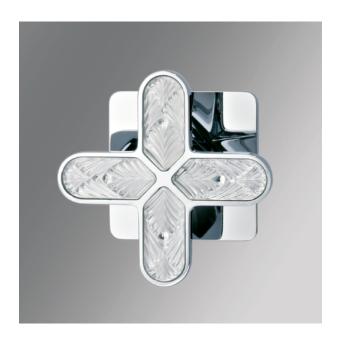

# CONTEMPORARY, DARING AND REFINED STYLE

Cross brace or handle, with crystal incrustations, the Profil series is a must for aficionados of Jamie Drake and his contemporary, audacious and sophisticated style.

Available for basins, showers and baths, with a coordinated accessories line, this series is available in a wide choice of finishes, including chrome, gold, soft gold, nickel, rhodium silver and rose gold.