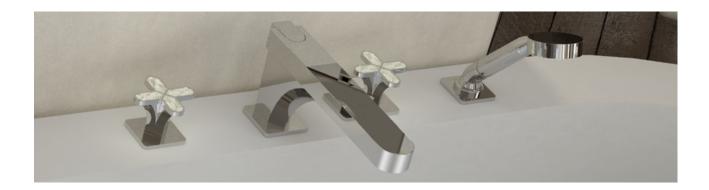

### PROFIL COLLECTION

Ref. A6G Profil Lalique cristal clair - A6H Profil Lalique cristal clair à manettes

# CONTEMPORARY, DARING AND REFINED STYLE

Cross brace or handle, with crystal incrustations, the Profil series is a must for aficionados of Jamie Drake and his contemporary, audacious and sophisticated style.

Available for basins, showers and baths, with a coordinated accessories line, this series is available in a wide choice of finishes, including chrome, gold, soft gold, nickel, rhodium silver and rose gold.