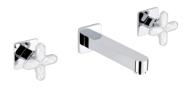

#### MORE INFORMATION ON THE WHOLE COLLECTION

Available in 26 colours

A6G.151
Rim mounted 3-hole basin mixer

A6H.151 Rim mounted 3-hole basin mixer

A6G.40G Wall mounted basin set

A6H.6500 Single lever basin mixer

A6H.5100B Trimmings for thermostat

A6H.40G Wall mounted basin set

A6G.5100B Trimmings for thermostat

A6H.5100B Trimmings for thermostat

A6G.5400BE Trimmings for thermostat

THG-PARIS.COM 2/2