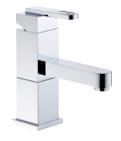

#### MORE INFORMATION ON THE WHOLE COLLECTION

Available in 26 colours

A6G.151
Rim mounted 3-hole basin mixer

A6H.151 Rim mounted 3-hole basin mixer

A6G.40G Wall mounted basin set

A6H.6500 Single lever basin mixer