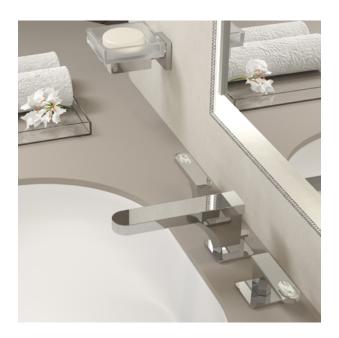

#### MORE INFORMATION ON THE WHOLE COLLECTION

Available in 26 colours

A6G.151
Rim mounted 3-hole basin mixer

A6H.151 Rim mounted 3-hole basin mixer

A6G.40G Wall mounted basin set

A6H.6500 Single lever basin mixer

A6H.5100B Trimmings for thermostat

A6H.40G Wall mounted basin set

A6G.5100B Trimmings for thermostat

A6H.5100B Trimmings for thermostat

A6G.5400BE Trimmings for thermostat

THG-PARIS.COM 2/2