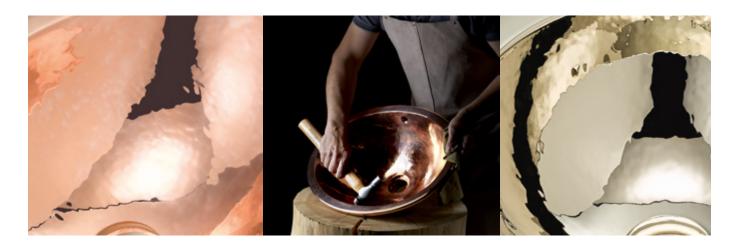

AL BRASS, UNCOATED

This finish is only available on GB2 metal washbasins.

Référence : 005

## **CHARACTERISTICS**

Copper and brass have been used for thousands of years and are the metals historically used in the manufacture of metal basins. The warmth of these materials will give your bathroom an authentic look.

You will love the evolutionary character of the colour; copper and brass getting a patina like the domestic objects of yesteryear.

Others prefer to preserve the original beauty of the metal by maintaining it regularly.

**ADVICE** 

Ease of cleaning: Good

Corrosion resistance: Good

Scratch resistance: Medium

Resistance to cleaning products: Good

For the maintenance of these finishes, we recommend the use of our ref.GO0.SN3 Cleaning set for polishing

## **INSPIRATIONS**