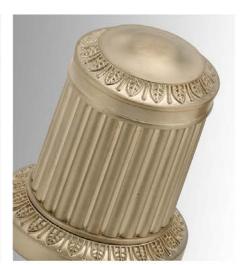

## **SOFT MATT GOLD**

Matt soft gold is a versatile finish which can be adapted between the luxurious or the contemporary. Silky to the touch, its brushed appearance and modernity add to its discreet shine. This is a rare and sought-after finish which adds an exclusive and unusual touch.

Reference: F31

**CHARACTERISTICS** 

The soft matt gold finish is the result of a deposit of 24 carat gold 0.5N, over a brushed nickel underlay.

ADVICE

Ease of cleaning: Delicate Corrosion resistance: Good Scratch resistance: Delicate