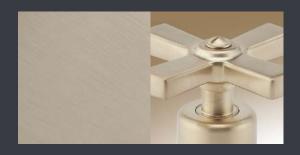

## **SOFT MATT GOLD**

Matt soft gold is a versatile finish which can be adapted between the luxurious or the contemporary. Silky to the touch, its brushed appearance and modernity add to its discreet shine. This is a rare and sought-after finish which adds an exclusive and unusual touch.

Reference: F31

**CHARACTERISTICS** 

The soft matt gold finish is the result of a deposit of 24 carat gold 0.5N, over a brushed nickel underlay.

ADVICE

Ease of cleaning: Delicate Corrosion resistance: Good Scratch resistance: Delicate