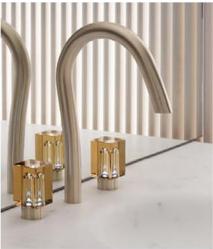

## **SOFT MATT GOLD**

Matt soft gold is a versatile finish which can be adapted between the luxurious or the contemporary. Silky to the touch, its brushed appearance and modernity add to its discreet shine. This is a rare and sought-after finish which adds an exclusive and unusual touch.

Reference: F31

**CHARACTERISTICS** 

The soft matt gold finish is the result of a deposit of 24 carat gold 0.5N, over a brushed nickel underlay.

ADVICE

Ease of cleaning: Delicate Corrosion resistance: Good Scratch resistance: Delicate