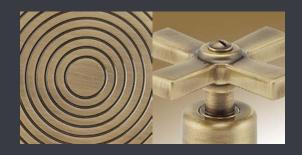

## LACQUERED LIGHT BRONZE

Varnished Bronze, typical of Roccoco or Empire-period tap fittings, is evocative of a previous era, creating an authentic and refined atmosphere in the bathroom or kitchen. This finish is a popular choice for transitional styles, or encouraging imaginative designs which transcend lines for modern or industrial-style tap fittings.

## CHARACTERISTICS

Varnished Bronze appearance achieved by applying a brushed patina to brass. The finish is coated with a shiny polyester lacquer. This delicate coating requires conscientious care in order to preserve its original appearance.