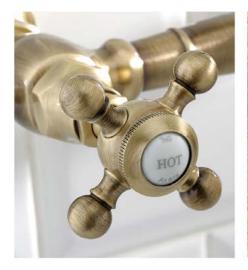

## LACQUERED LIGHT BRONZE

Varnished Bronze, typical of Roccoco or Empire-period tap fittings, is evocative of a previous era, creating an authentic and refined atmosphere in the bathroom or kitchen. This finish is a popular choice for transitional styles, or encouraging imaginative designs which transcend lines for modern or industrial-style tap fittings.

## CHARACTERISTICS

Varnished Bronze appearance achieved by applying a brushed patina to brass. The finish is coated with a shiny polyester lacquer. This delicate coating requires conscientious care in order to preserve its original appearance.