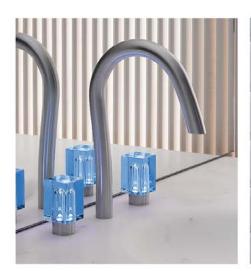

## MATT CHROME

This matt version, a little more sombre than the polished version, suits current fashion trends. The design aims to be paradoxical, merging products with careful details in a raw, matt finish. Matt chrome is particularly suited to contemporary and industrial designs, creating a distinctive product.