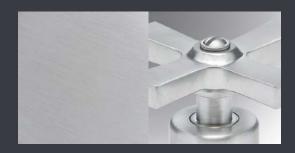

## CHARACTERISTICS

Chrome is created over a thick brushed nickel underlay. It is a durable finish which is virtually impervious to wear or scratches. Its resistance to corrosion and common bathroom cleaning products make it a benchmark in bathroom décor finishes.