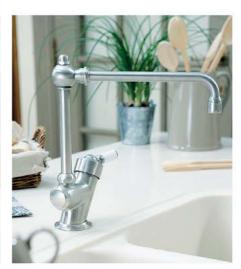

## MATT CHROME

This matt version, a little more sombre than the polished version, suits current fashion trends. The design aims to be paradoxical, merging products with careful details in a raw, matt finish. Matt chrome is particularly suited to contemporary and industrial designs, creating a distinctive product.