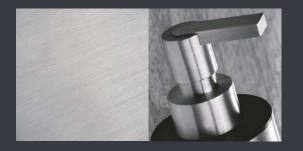

## **BRUSHED STAINLESS STEEL**

Brushed stainless steel, commonly used in public places thanks to its resistance to corrosion, is currently evolving and beginning to emerge as a decorative material. Its clear, deep grey colour is rather masculine. Brushed stainless steel adds a strong touch to interiors, while its neutral colour blends in with modern surroundings.

## CHARACTERISTICS

THG Paris has developed a range of products manufactured from steel, such as the JAMES collection, as well as a number of hydrotherapy products. A regular suitable care routine will ensure the steel preserves its original appearance.