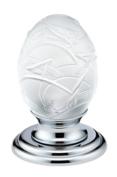

# ELEGANCE OF THE FORMS & DELICACY OF THE DESIGN

Universal symbol of birth of the world for ancestral civilisations, these crystal eggs are attractively adorned with chiselled decorations of crickets. This collection combines ancient beliefs and modern design.

## MORE INFORMATION ON THE WHOLE COLLECTION

Available in 27 colours

A2E.151
Rim mounted 3-hole basin mixer

Focus on handle

A2E.112BG Rim mounted 4-hole bath-shower mixer

A2E.151LED Rim mounted 3-hole basin mixer with LED lighting