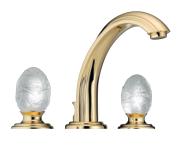

## MORE INFORMATION ON THE WHOLE COLLECTION

Available in 27 colours

A2E.151
Rim mounted 3-hole basin mixer

Focus on handle

A2E.112BG Rim mounted 4-hole bath-shower mixer

A2E.151LED Rim mounted 3-hole basin mixer with LED lighting