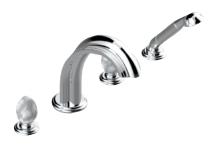

## MORE INFORMATION ON THE WHOLE COLLECTION

Available in 27 colours

A2E.151
Rim mounted 3-hole basin mixer

Focus on handle

A2E.112BG Rim mounted 4-hole bath-shower mixer

A2E.151LED Rim mounted 3-hole basin mixer with LED lighting