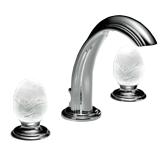

## MORE INFORMATION ON THE WHOLE COLLECTION

Available in 27 colours

A2E.151
Rim mounted 3-hole basin mixer

Focus on handle

A2E.112BG Rim mounted 4-hole bath-shower mixer

A2E.151LED Rim mounted 3-hole basin mixer with LED lighting