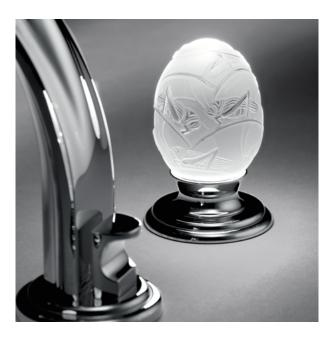

## MORE INFORMATION ON THE WHOLE COLLECTION

Available in 27 colours

A2E.151
Rim mounted 3-hole basin mixer

Focus on handle

A2E.112BG Rim mounted 4-hole bath-shower mixer

A2E.151LED Rim mounted 3-hole basin mixer with LED lighting

Détail du croisillon LED lighting

A2E.151 Rim mounted 3-hole basin mixer

Focus on handle

Single towel ring

THG-PARIS.COM 2/2