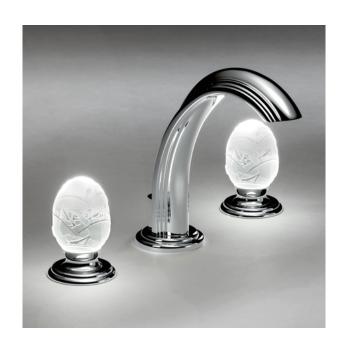

## MORE INFORMATION ON THE WHOLE COLLECTION

Available in 27 colours

A2E.151
Rim mounted 3-hole basin mixer

Focus on handle

A2E.112BG Rim mounted 4-hole bath-shower mixer

A2E.151LED Rim mounted 3-hole basin mixer with LED lighting