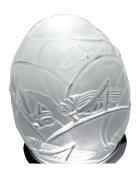

# ELEGANCE OF THE FORMS & DELICACY OF THE DESIGN

Universal symbol of birth of the world for ancestral civilisations, these crystal eggs are attractively adorned with chiselled decorations of crickets. This collection combines ancient beliefs and modern design.

## MORE INFORMATION ON THE WHOLE COLLECTION

Available in 27 colours

A2E.151
Rim mounted 3-hole basin mixer

Focus on handle

A2E.112BG Rim mounted 4-hole bath-shower mixer

A2E.151LED Rim mounted 3-hole basin mixer with LED lighting