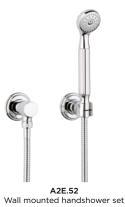

Available for basins, showers and baths, with a coordinated accessories line, this series is available in a wide choice of finishes, including chrome, gold, soft gold, nickel, rhodium silver and rose gold.

## MORE INFORMATION ON THE WHOLE COLLECTION

Available in 27 colours

A2E.151
Rim mounted 3-hole basin mixer

Focus on handle

A2E.112BG Rim mounted 4-hole bath-shower mixer

A2E.151LED Rim mounted 3-hole basin mixer with LED lighting