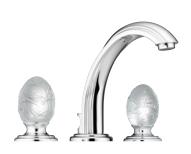

## MORE INFORMATION ON THE WHOLE COLLECTION

Available in 27 colours

A2E.151
Rim mounted 3-hole basin mixer

Focus on handle

A2E.112BG Rim mounted 4-hole bath-shower mixer

A2E.151LED Rim mounted 3-hole basin mixer with LED lighting