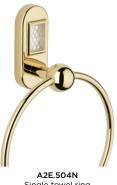

Détail du croisillon LED lighting

A2E.151 Rim mounted 3-hole basin mixer

Focus on handle

Single towel ring

THG-PARIS.COM 2/2