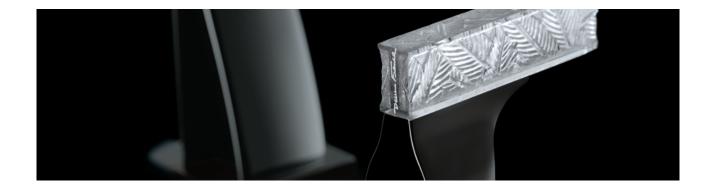

### TRANSLUCENT AND FROSTED PLANT MOTIF

Paradox of combining smooth and graphic metal with rich and abundant vegetation. This collection, in partnership with Daum crystal company, glorifies the plant motif, essential in decoration, by working on the material. Both translucent and frosted, the crystal enhances the tap utility.

Daum rediscovered the "pâte de verre" technique in 1968 using crystal ensuring the perfect regularity of its contours, which would be impossible to obtain using traditional crystal or glassblowing methods.