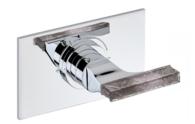

## MORE INFORMATION ON THE WHOLE COLLECTION

Available in 23 colours

**U5F151** Rim mounted 3-hole basin mixer

U5F.84L + 281EP Flat shower head and shower arm

**U5F.5100B** Trim for thermostat

**U5F.52** Wall mounted handshower set