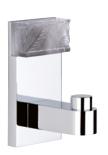

 ${\bf U5F.1132SG} \\$  Rim mounted 4-hole bath mixer and handshower set with single lever mixer

**U5F.538AC** Wall mounted WC paper holder

U5F.517 Robe hook

THG-PARIS.COM 2/2