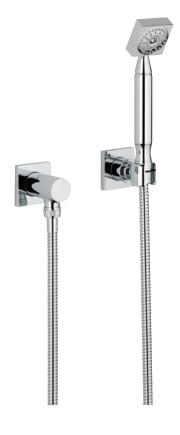

## MORE INFORMATION ON THE WHOLE COLLECTION

Available in 23 colours

**U5F151** Rim mounted 3-hole basin mixer

U5F.84L + 281EP Flat shower head and shower arm

**U5F.5100B** Trim for thermostat

**U5F.52** Wall mounted handshower set