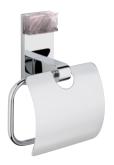

 ${\bf U5F.1132SG} \\$  Rim mounted 4-hole bath mixer and handshower set with single lever mixer

**U5F.538AC** Wall mounted WC paper holder

U5F.517 Robe hook

THG-PARIS.COM 2/2