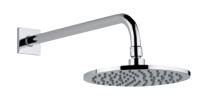

## MORE INFORMATION ON THE WHOLE COLLECTION

Available in 23 colours

**U5F151** Rim mounted 3-hole basin mixer

U5F.84L + 281EP Flat shower head and shower arm

**U5F.5100B** Trim for thermostat

**U5F.52** Wall mounted handshower set