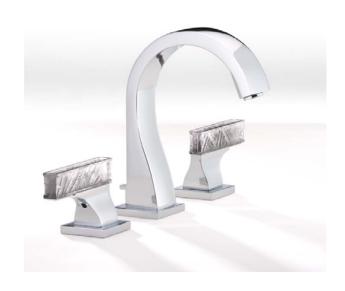

### TRANSLUCENT AND FROSTED PLANT MOTIF

Paradox of combining smooth and graphic metal with rich and abundant vegetation. This collection, in partnership with Daum crystal company, glorifies the plant motif, essential in decoration, by working on the material. Both translucent and frosted, the crystal enhances the tap utility.

Available for basins, showers and baths, with a coordinated accessories line, this series is available in a wide choice of finishes, including chrome, gold, soft gold, nickel, rhodium silver and rose gold.

## MORE INFORMATION ON THE WHOLE COLLECTION

Available in 23 colours

**U5F151** Rim mounted 3-hole basin mixer

U5F.84L + 281EP Flat shower head and shower arm

**U5F.5100B** Trim for thermostat

**U5F.52** Wall mounted handshower set