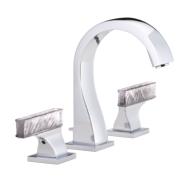

## MORE INFORMATION ON THE WHOLE COLLECTION

Available in 23 colours

**U5F151** Rim mounted 3-hole basin mixer

U5F.84L + 281EP Flat shower head and shower arm

**U5F.5100B** Trim for thermostat

**U5F.52** Wall mounted handshower set