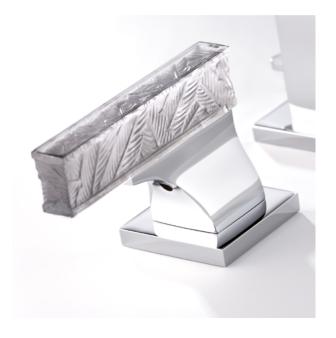

### TRANSLUCENT AND FROSTED PLANT MOTIF

Paradox of combining smooth and graphic metal with rich and abundant vegetation. This collection, in partnership with Daum crystal company, glorifies the plant motif, essential in decoration, by working on the material. Both translucent and frosted, the crystal enhances the tap utility.

Daum rediscovered the "pâte de verre" technique in 1968 using crystal ensuring the perfect regularity of its contours, which would be impossible to obtain using traditional crystal or glassblowing methods.