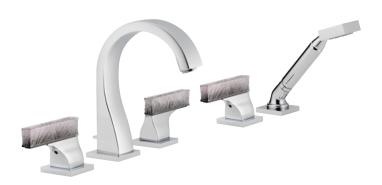

## MORE INFORMATION ON THE WHOLE COLLECTION

Available in 23 colours

**U5F151** Rim mounted 3-hole basin mixer

U5F.84L + 281EP Flat shower head and shower arm

**U5F.5100B** Trim for thermostat

**U5F.52** Wall mounted handshower set

 ${\bf U5F.1132SG} \\$  Rim mounted 4-hole bath mixer and handshower set with single lever mixer

**U5F.538AC** Wall mounted WC paper holder

U5F.517 Robe hook

THG-PARIS.COM 2/2