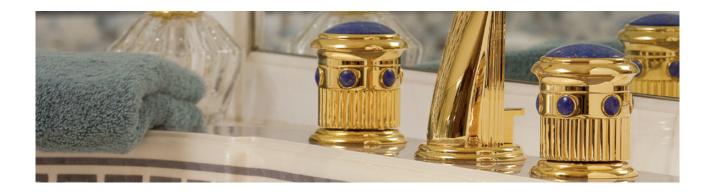

### TROCADÉRO COLLECTION

Ref. U7A Trocadéro malachite - U7B Trocadéro lapis lazuli - U7C Trocadéro jaspe rouge Ref. U7D Trocadéro onyx noir - U7E Trocadéro œil de tigre

An equally inspired name, Jean-Claude Delépine, designer for some the world's most coveted jewelry brands, has created an equally opulent offering for luxury faucet French atelier THG Paris.

Encrusted with fine stones reminiscent of those usually reserved for royalty, Trocadéro gleams with anticipation.

The gold or pale gold finishes go perfectly with the eminent designs.

TROCADÉRO collection designed by **Studio THG Paris** 

THG-PARIS.COM 1/2