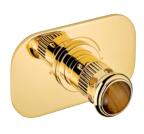

a classic shape but reveal a rare elegance.

The gold or pale gold finishes go perfectly with the eminent designs.

TROCADÉRO collection designed by **Studio THG Paris** 

THG-PARIS.COM 1/2

## TROCADÉRO COLLECTION



Ref. U7A Trocadéro malachite - U7B Trocadéro lapis lazuli - U7C Trocadéro jaspe rouge Ref. U7D Trocadéro onyx noir - U7E Trocadéro œil de tigre

#### MORE INFORMATION ON THE WHOLE COLLECTION

Available in 23 colours



U7A.151 Rim mounted 3-hole basin mixer Malachite



U7B.151 Rim mounted 3-hole basin mixer Lapis lazuli



U7C.151
Rim mounted 3-hole basin mixer Jaspe rouge



U7D.151 Rim mounted 3-hole basin mixer Onyx noir



**U7E.151**Rim mounted 3-hole basin mixer
Œil de tigre



**U7E.40G**Wall mounted 3-hole basin mixer
Œil de tigre



Single towel ring Œil de tigre



U7E.5100B Trim for thermostat Œil de tigre



U7E.5540BE Trim for thermostat Œil de tigre

THG-PARIS.COM 2/2