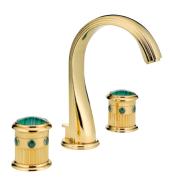

### TROCADÉRO COLLECTION

Ref. U7A Trocadéro malachite - U7B Trocadéro lapis lazuli - U7C Trocadéro jaspe rouge Ref. U7D Trocadéro onyx noir - U7E Trocadéro œil de tigre

#### MORE INFORMATION ON THE WHOLE COLLECTION

Available in 23 colours

U7A.151 Rim mounted 3-hole basin mixer Malachite

U7B.151 Rim mounted 3-hole basin mixer Lapis lazuli

U7C.151
Rim mounted 3-hole basin mixer Jaspe rouge