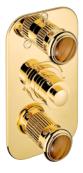

The gold or pale gold finishes go perfectly with the eminent designs.

TROCADÉRO collection designed by **Studio THG Paris** 

THG-PARIS.COM 1/2

## TROCADÉRO COLLECTION



Ref. U7A Trocadéro malachite - U7B Trocadéro lapis lazuli - U7C Trocadéro jaspe rouge Ref. U7D Trocadéro onyx noir - U7E Trocadéro œil de tigre

#### MORE INFORMATION ON THE WHOLE COLLECTION

Available in 23 colours



U7A.151 Rim mounted 3-hole basin mixer Malachite



U7B.151 Rim mounted 3-hole basin mixer Lapis lazuli



U7C.151
Rim mounted 3-hole basin mixer Jaspe rouge



U7D.151 Rim mounted 3-hole basin mixer Onyx noir



**U7E.151**Rim mounted 3-hole basin mixer
Œil de tigre



**U7E.40G**Wall mounted 3-hole basin mixer
Œil de tigre



Single towel ring Œil de tigre



U7E.5100B Trim for thermostat Œil de tigre



U7E.5540BE Trim for thermostat Œil de tigre

THG-PARIS.COM 2/2