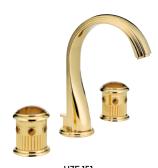

## TROCADÉRO COLLECTION

Ref. U7A Trocadéro malachite - U7B Trocadéro lapis lazuli - U7C Trocadéro jaspe rouge Ref. U7D Trocadéro onyx noir - U7E Trocadéro œil de tigre

U7D.151 Rim mounted 3-hole basin mixer Onyx noir

**U7E.151**Rim mounted 3-hole basin mixer
Œil de tigre

**U7E.40G**Wall mounted 3-hole basin mixer
Œil de tigre

Single towel ring Œil de tigre

U7E.5100B Trim for thermostat Œil de tigre