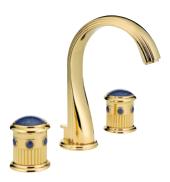

### TROCADÉRO COLLECTION

Ref. U7A Trocadéro malachite - U7B Trocadéro lapis lazuli - U7C Trocadéro jaspe rouge Ref. U7D Trocadéro onyx noir - U7E Trocadéro œil de tigre

#### MORE INFORMATION ON THE WHOLE COLLECTION

Available in 23 colours

U7A.151 Rim mounted 3-hole basin mixer Malachite

U7B.151 Rim mounted 3-hole basin mixer Lapis lazuli

U7C.151
Rim mounted 3-hole basin mixer Jaspe rouge