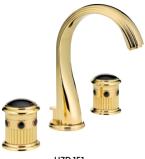

## TROCADÉRO COLLECTION

Ref. U7A Trocadéro malachite - U7B Trocadéro lapis lazuli - U7C Trocadéro jaspe rouge Ref. U7D Trocadéro onyx noir - U7E Trocadéro œil de tigre

U7D.151 Rim mounted 3-hole basin mixer Onyx noir

**U7E.151**Rim mounted 3-hole basin mixer
Œil de tigre

**U7E.40G**Wall mounted 3-hole basin mixer
Œil de tigre

Single towel ring Œil de tigre

U7E.5100B Trim for thermostat Œil de tigre