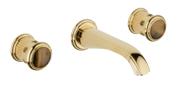

U7D.151 Rim mounted 3-hole basin mixer Onyx noir

**U7E.151**Rim mounted 3-hole basin mixer
Œil de tigre

**U7E.40G**Wall mounted 3-hole basin mixer
Œil de tigre

Single towel ring Œil de tigre

U7E.5100B Trim for thermostat Œil de tigre