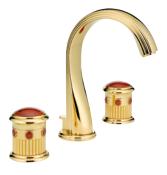

### TROCADÉRO COLLECTION

Ref. U7A Trocadéro malachite - U7B Trocadéro lapis lazuli - U7C Trocadéro jaspe rouge Ref. U7D Trocadéro onyx noir - U7E Trocadéro œil de tigre

#### MORE INFORMATION ON THE WHOLE COLLECTION

Available in 23 colours

U7A.151 Rim mounted 3-hole basin mixer Malachite

U7B.151 Rim mounted 3-hole basin mixer Lapis lazuli

U7C.151
Rim mounted 3-hole basin mixer Jaspe rouge