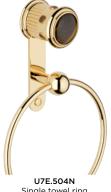

U7D.151 Rim mounted 3-hole basin mixer Onyx noir

**U7E.151**Rim mounted 3-hole basin mixer
Œil de tigre

**U7E.40G**Wall mounted 3-hole basin mixer
Œil de tigre

Single towel ring Œil de tigre

U7E.5100B Trim for thermostat Œil de tigre