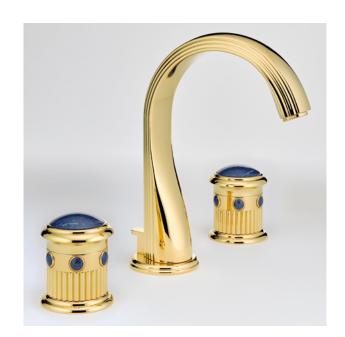

### TROCADÉRO COLLECTION

Ref. U7A Trocadéro malachite - U7B Trocadéro lapis lazuli - U7C Trocadéro jaspe rouge Ref. U7D Trocadéro onyx noir - U7E Trocadéro œil de tigre

#### MORE INFORMATION ON THE WHOLE COLLECTION

Available in 23 colours

U7A.151 Rim mounted 3-hole basin mixer Malachite

U7B.151 Rim mounted 3-hole basin mixer Lapis lazuli

U7C.151
Rim mounted 3-hole basin mixer Jaspe rouge

U7D.151 Rim mounted 3-hole basin mixer Onyx noir

**U7E.151**Rim mounted 3-hole basin mixer
Œil de tigre

**U7E.40G**Wall mounted 3-hole basin mixer
Œil de tigre

Single towel ring Œil de tigre

U7E.5100B Trim for thermostat Œil de tigre