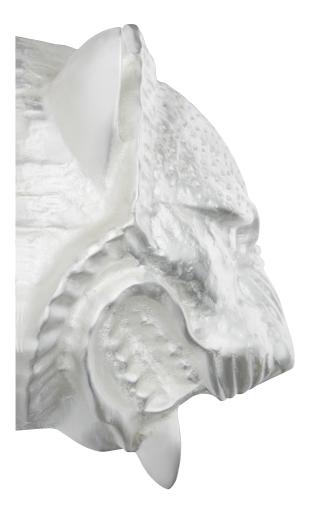

#### MORE INFORMATION ON THE WHOLE COLLECTION

Available in 26 colours

G99.22GM Wall mounted lion's head (medium size)

G99.22TLA Wall mounted lion's head (large size)

G99.22F Wall mounted lion's head (small size)