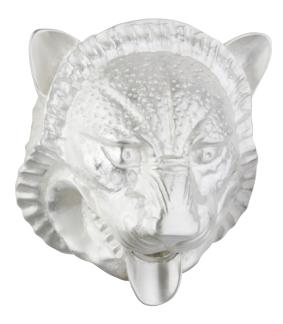

### **TÊTE DE LION COLLECTION**

# AN ARTISTIC REFERENCE WITH REDESIGNED LINES

Classic ornamentation par excellence, the Tête de Lion collection refers to the art and power of the Roman Empire.

Reinvited and redesigned by THG Paris, this unique piece adapts to all styles with both audacity ad casualness.

## **TÊTE DE LION COLLECTION**

Ref. G99

#### MORE INFORMATION ON THE WHOLE COLLECTION

Available in 26 colours

G99.22GM Wall mounted lion's head (medium size)

G99.22TLA Wall mounted lion's head (large size)

G99.22F Wall mounted lion's head (small size)