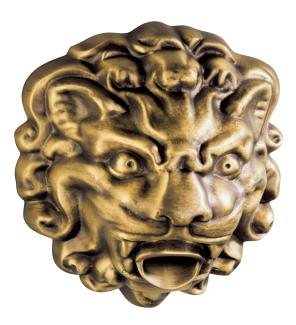

## **TÊTE DE LION COLLECTION**

Ref. G99

#### MORE INFORMATION ON THE WHOLE COLLECTION

Available in 26 colours

G99.22GM Wall mounted lion's head (medium size)

G99.22TLA Wall mounted lion's head (large size)

G99.22F Wall mounted lion's head (small size)