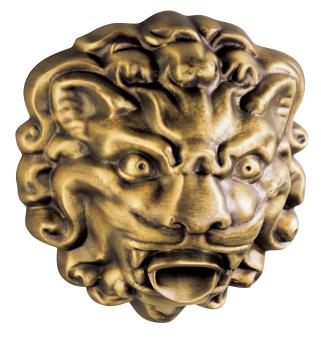

## **TÊTE DE LION COLLECTION**

Ref. G99

#### MORE INFORMATION ON THE WHOLE COLLECTION

Available in 26 colours

G99.22GM Wall mounted lion's head (medium size)

G99.22TLA Wall mounted lion's head (large size)

G99.22F Wall mounted lion's head (small size)