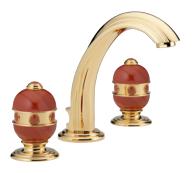

## **SULLY COLLECTION**

Ref. U1S Sully onyx blanc - U1T Sully onyx noir - U1V Sully malachite Ref. A1X Sully jaspe rouge - A1W Sully lapis lazuli

## MORE INFORMATION ON THE WHOLE COLLECTION

Available in 23 colours

A1V.151 Rim mounted 3-hole basin mixer Malachite

U1S.151 Rim mounted 3-hole basin mixer Onyx blanc

A1U.151 Rim mounted 3-hole basin mixer Jaspe rouge