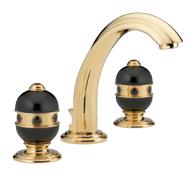

## **SULLY COLLECTION**

Ref. U1S Sully onyx blanc - U1T Sully onyx noir - U1V Sully malachite Ref. A1X Sully jaspe rouge - A1W Sully lapis lazuli

## **CLASSIC SHAPES & FINE MATERIALS**

Striking and ornate, the jewel-encrusted Sully is part of the Prestige collection and was created by the designer Jean-Claude Delépine.

Regarded for outfitting five star hotels, royal palaces and opulent residences around the globe, THG Paris' Sully epitomizes luxury with its intricate detailing and jewel like construction.

## MORE INFORMATION ON THE WHOLE COLLECTION

Available in 23 colours

A1V.151 Rim mounted 3-hole basin mixer Malachite

U1S.151 Rim mounted 3-hole basin mixer Onyx blanc

A1U.151 Rim mounted 3-hole basin mixer Jaspe rouge