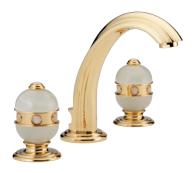

## **SULLY COLLECTION**

Ref. U1S Sully onyx blanc - U1T Sully onyx noir - U1V Sully malachite Ref. A1X Sully jaspe rouge - A1W Sully lapis lazuli

## MORE INFORMATION ON THE WHOLE COLLECTION

Available in 23 colours

A1V.151 Rim mounted 3-hole basin mixer Malachite

U1S.151 Rim mounted 3-hole basin mixer Onyx blanc

A1U.151 Rim mounted 3-hole basin mixer Jaspe rouge