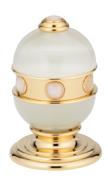

## MORE INFORMATION ON THE WHOLE COLLECTION

Available in 23 colours

A1V.151 Rim mounted 3-hole basin mixer Malachite

U1S.151 Rim mounted 3-hole basin mixer Onyx blanc

A1U.151 Rim mounted 3-hole basin mixer Jaspe rouge