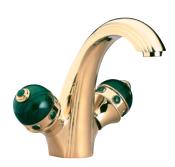

## **SULLY COLLECTION**

Ref. U1S Sully onyx blanc - U1T Sully onyx noir - U1V Sully malachite Ref. A1X Sully jaspe rouge - A1W Sully lapis lazuli

A1V.2155 Rim mounted one-hole basin mixer Malachite

U1S.2155 Rim mounted one-hole basin mixer Onyx blanc

A1W.151 Rim mounted 3-hole basin mixer Lapis lazuli

Focus on the handle Malachite

Focus on the handle Onyx blanc