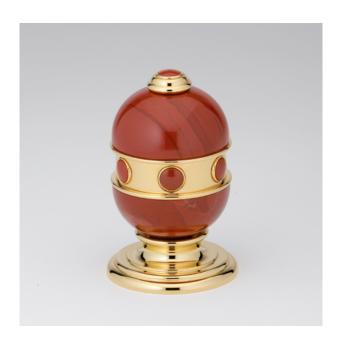

## **SULLY COLLECTION**

Ref. U1S Sully onyx blanc - U1T Sully onyx noir - U1V Sully malachite Ref. A1X Sully jaspe rouge - A1W Sully lapis lazuli

## MORE INFORMATION ON THE WHOLE COLLECTION

Available in 23 colours

A1V.151 Rim mounted 3-hole basin mixer Malachite

U1S.151 Rim mounted 3-hole basin mixer Onyx blanc

A1U.151 Rim mounted 3-hole basin mixer Jaspe rouge