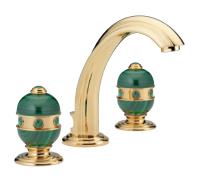

## **SULLY COLLECTION**

Ref. U1S Sully onyx blanc - U1T Sully onyx noir - U1V Sully malachite Ref. A1X Sully jaspe rouge - A1W Sully lapis lazuli

## MORE INFORMATION ON THE WHOLE COLLECTION

Available in 23 colours

A1V.151 Rim mounted 3-hole basin mixer Malachite

U1S.151 Rim mounted 3-hole basin mixer Onyx blanc

A1U.151 Rim mounted 3-hole basin mixer Jaspe rouge