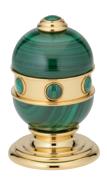

## MORE INFORMATION ON THE WHOLE COLLECTION

Available in 23 colours

A1V.151 Rim mounted 3-hole basin mixer Malachite

U1S.151 Rim mounted 3-hole basin mixer Onyx blanc

A1U.151 Rim mounted 3-hole basin mixer Jaspe rouge

A1V.2155 Rim mounted one-hole basin mixer Malachite

U1S.2155 Rim mounted one-hole basin mixer Onyx blanc

A1W.151 Rim mounted 3-hole basin mixer Lapis lazuli

Focus on the handle Malachite

Focus on the handle Onyx blanc