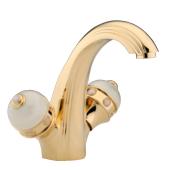

A1V.2155 Rim mounted one-hole basin mixer Malachite

U1S.2155 Rim mounted one-hole basin mixer Onyx blanc

A1W.151 Rim mounted 3-hole basin mixer Lapis lazuli

Focus on the handle Malachite

Focus on the handle Onyx blanc