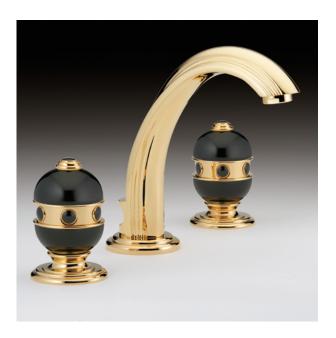

## MORE INFORMATION ON THE WHOLE COLLECTION

Available in 23 colours

A1V.151 Rim mounted 3-hole basin mixer Malachite

U1S.151 Rim mounted 3-hole basin mixer Onyx blanc

A1U.151 Rim mounted 3-hole basin mixer Jaspe rouge

**U1T.151** Rim mounted 3-hole basin mixer Onyx noir

THG-PARIS.COM 2/2