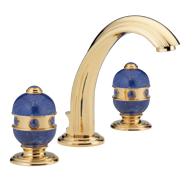

## MORE INFORMATION ON THE WHOLE COLLECTION

Available in 23 colours

A1V.151 Rim mounted 3-hole basin mixer Malachite

U1S.151 Rim mounted 3-hole basin mixer Onyx blanc

A1U.151 Rim mounted 3-hole basin mixer Jaspe rouge

A1V.2155 Rim mounted one-hole basin mixer Malachite

U1S.2155 Rim mounted one-hole basin mixer Onyx blanc

A1W.151 Rim mounted 3-hole basin mixer Lapis lazuli

Focus on the handle Malachite

Focus on the handle Onyx blanc