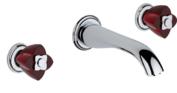

#### MORE INFORMATION ON THE WHOLE COLLECTION

Available in 27 colours

**U6A.151** Rim mounted 3-hole basin mixer Cristal clair

**U6A.40G** Wall mounted 3-hole basin mixer Cristal clair

**U6E.151** Rim mounted 3-hole basin mixer Cristal clair, liseré doré

**U6C.40G**Wall mounted 3-hole basin mixer
Cristal rouge

U6D.517 Robe hook Cristal noir

THG-PARIS.COM 2/2