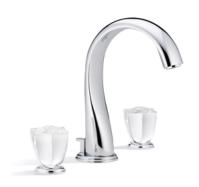

#### MORE INFORMATION ON THE WHOLE COLLECTION

Available in 27 colours

**U6A.151** Rim mounted 3-hole basin mixer Cristal clair

**U6A.40G** Wall mounted 3-hole basin mixer Cristal clair

**U6E.151** Rim mounted 3-hole basin mixer Cristal clair, liseré doré