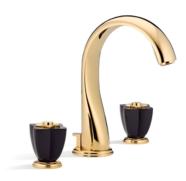

#### MORE INFORMATION ON THE WHOLE COLLECTION

Available in 27 colours

**U6A.151** Rim mounted 3-hole basin mixer Cristal clair

**U6A.40G** Wall mounted 3-hole basin mixer Cristal clair

**U6E.151** Rim mounted 3-hole basin mixer Cristal clair, liseré doré

**U6B.151** Rim mounted 3-hole basin mixer Cristal bleu

**U6B.5500BE** Trim for thermostat Cristal bleu

**U6D.151** Rim mounted 3-hole basin mixer Cristal noir

**U6C.151** Rim mounted 3-hole basin mixer Cristal rouge