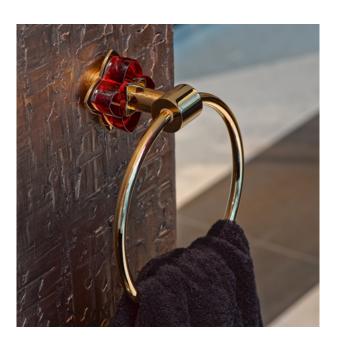

**U6C.40G**Wall mounted 3-hole basin mixer
Cristal rouge

U6D.517 Robe hook Cristal noir

THG-PARIS.COM 2/2