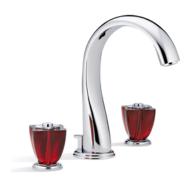

**U6B.151** Rim mounted 3-hole basin mixer Cristal bleu

**U6B.5500BE** Trim for thermostat Cristal bleu

**U6D.151** Rim mounted 3-hole basin mixer Cristal noir

**U6C.151** Rim mounted 3-hole basin mixer Cristal rouge

**U6C.40G**Wall mounted 3-hole basin mixer
Cristal rouge

U6D.517 Robe hook Cristal noir

THG-PARIS.COM 2/2