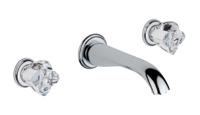

#### MORE INFORMATION ON THE WHOLE COLLECTION

Available in 27 colours

**U6A.151** Rim mounted 3-hole basin mixer Cristal clair

**U6A.40G** Wall mounted 3-hole basin mixer Cristal clair

**U6E.151** Rim mounted 3-hole basin mixer Cristal clair, liseré doré