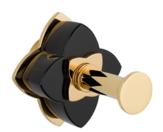

**U6B.151** Rim mounted 3-hole basin mixer Cristal bleu

**U6B.5500BE** Trim for thermostat Cristal bleu

**U6D.151** Rim mounted 3-hole basin mixer Cristal noir

**U6C.151** Rim mounted 3-hole basin mixer Cristal rouge

**U6C.40G**Wall mounted 3-hole basin mixer
Cristal rouge

U6D.517 Robe hook Cristal noir

THG-PARIS.COM 2/2