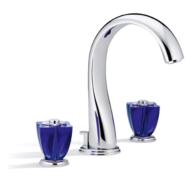

**U6B.151** Rim mounted 3-hole basin mixer Cristal bleu

**U6B.5500BE** Trim for thermostat Cristal bleu

**U6D.151** Rim mounted 3-hole basin mixer Cristal noir

**U6C.151** Rim mounted 3-hole basin mixer Cristal rouge

**U6C.40G**Wall mounted 3-hole basin mixer
Cristal rouge

U6D.517 Robe hook Cristal noir

THG-PARIS.COM 2/2