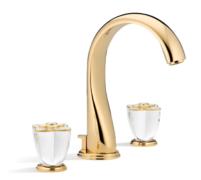

#### MORE INFORMATION ON THE WHOLE COLLECTION

Available in 27 colours

**U6A.151** Rim mounted 3-hole basin mixer Cristal clair

**U6A.40G** Wall mounted 3-hole basin mixer Cristal clair

**U6E.151** Rim mounted 3-hole basin mixer Cristal clair, liseré doré