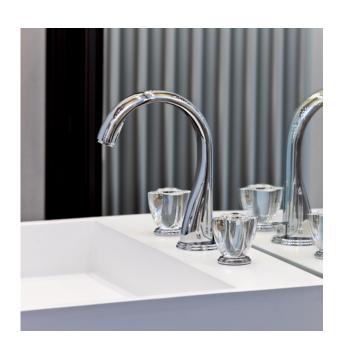

#### MORE INFORMATION ON THE WHOLE COLLECTION

Available in 27 colours

**U6A.151** Rim mounted 3-hole basin mixer Cristal clair

**U6A.40G** Wall mounted 3-hole basin mixer Cristal clair

**U6E.151** Rim mounted 3-hole basin mixer Cristal clair, liseré doré

**U6B.151** Rim mounted 3-hole basin mixer Cristal bleu

**U6B.5500BE** Trim for thermostat Cristal bleu

**U6D.151** Rim mounted 3-hole basin mixer Cristal noir

**U6C.151** Rim mounted 3-hole basin mixer Cristal rouge