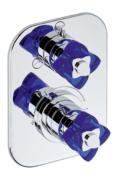

**U6B.151** Rim mounted 3-hole basin mixer Cristal bleu

**U6B.5500BE** Trim for thermostat Cristal bleu

**U6D.151** Rim mounted 3-hole basin mixer Cristal noir

**U6C.151** Rim mounted 3-hole basin mixer Cristal rouge