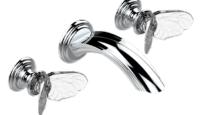

#### MORE INFORMATION ON THE WHOLE COLLECTION

Available in 27 colours

A2J.151 Rim mounted 3-hole basin mixer

Focus on the handle

A2J.40G Wall mounted 3-hole basin mixer

A2J.52 Wall mounted handshower set

A2J.112BG Rim mounted 4-hole bath-shower mixer