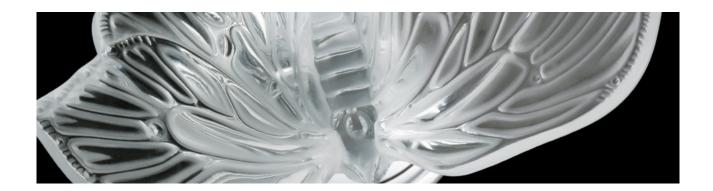

### FASCINATION WITH THE DELICATE BEAUTY OF BUTTERFLIES

The Papillon faucet represents Lalique's fascination with the delicate beauty of these creatures. The crystal butterflies sit atop the handles as if suspended in time, poised to take flight at any moment. Master artisan have accomplished the near impossible and captured both a sense of movement and fine detail.