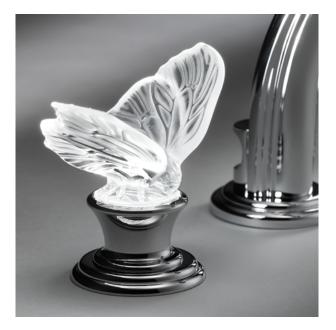

### FASCINATION WITH THE DELICATE BEAUTY OF BUTTERFLIES

The Papillon faucet represents Lalique's fascination with the delicate beauty of these creatures. The crystal butterflies sit atop the handles as if suspended in time, poised to take flight at any moment. Master artisan have accomplished the near impossible and captured both a sense of movement and fine detail.

#### MORE INFORMATION ON THE WHOLE COLLECTION

Available in 27 colours

A2J.151 Rim mounted 3-hole basin mixer

Focus on the handle

A2J.40G Wall mounted 3-hole basin mixer

A2J.52 Wall mounted handshower set

A2J.112BG Rim mounted 4-hole bath-shower mixer