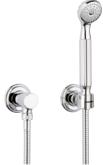

#### MORE INFORMATION ON THE WHOLE COLLECTION

Available in 27 colours

A2J.151 Rim mounted 3-hole basin mixer

Focus on the handle

A2J.40G Wall mounted 3-hole basin mixer

A2J.52 Wall mounted handshower set

A2J.112BG Rim mounted 4-hole bath-shower mixer