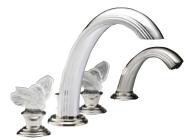

#### MORE INFORMATION ON THE WHOLE COLLECTION

Available in 27 colours

A2J.151 Rim mounted 3-hole basin mixer

Focus on the handle

A2J.40G Wall mounted 3-hole basin mixer

A2J.52 Wall mounted handshower set

A2J.112BG Rim mounted 4-hole bath-shower mixer