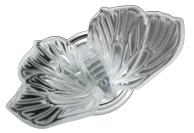

## PAPILLON COLLECTION

Ref. A2J

### FASCINATION WITH THE DELICATE BEAUTY OF BUTTERFLIES

The Papillon faucet represents Lalique's fascination with the delicate beauty of these creatures. The crystal butterflies sit atop the handles as if suspended in time, poised to take flight at any moment. Master artisan have accomplished the near impossible and captured both a sense of movement and fine detail.

Available for basins, showers and baths, with a coordinated accessories line, this series is available in a wide choice of finishes, including chrome, gold, soft gold, nickel, rhodium silver and rose gold.