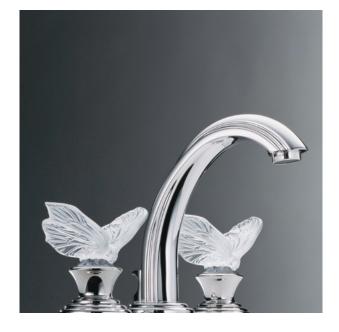

### FASCINATION WITH THE DELICATE BEAUTY OF BUTTERFLIES

The Papillon faucet represents Lalique's fascination with the delicate beauty of these creatures. The crystal butterflies sit atop the handles as if suspended in time, poised to take flight at any moment. Master artisan have accomplished the near impossible and captured both a sense of movement and fine detail.

Available for basins, showers and baths, with a coordinated accessories line, this series is available in a wide choice of finishes, including chrome, gold, soft gold, nickel, rhodium silver and rose gold.