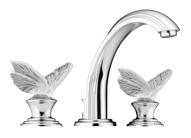

#### MORE INFORMATION ON THE WHOLE COLLECTION

Available in 27 colours

A2J.151 Rim mounted 3-hole basin mixer

Focus on the handle

A2J.40G Wall mounted 3-hole basin mixer

A2J.52 Wall mounted handshower set

A2J.112BG Rim mounted 4-hole bath-shower mixer