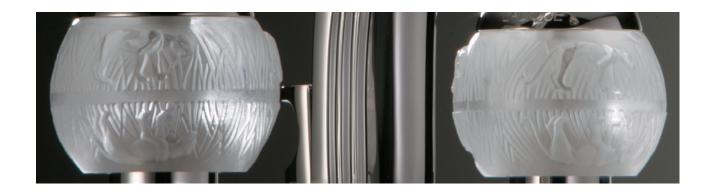

## PARADOX OF AN AUDACIOUS DESIGN

Designed by Marie-Claude Lalique, the fixture embodies the sensual power of the feline form. In preparation for the hunt, the cat's nimble silhouette is portrayed stalking through the grass, her strong musculature covered with crystal fur. Textured handles are topped with a smooth, delicate surface followed by the Lalique imprint etched in metal.

Its clear and matt crystal is full of softness, feminity, nature with strong Art Nouveau and Art Déco inspirations. Through an artistic gesture, Lalique metamorphoses raw materials into unique artworks.