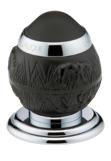

# **PANTHÈRE COLLECTION**

Ref. A2H Panthère cristal clair - A2K Panthère cristal noir

## MORE INFORMATION ON THE WHOLE COLLECTION

Available in 27 colours

A2H.151 Rim mounted 3-hole basin mixer

Focus on the handle

A2H.52 Wall mounted handshower set

A2K.151 Rim mounted 3-hole basin mixer

Focus on the handle