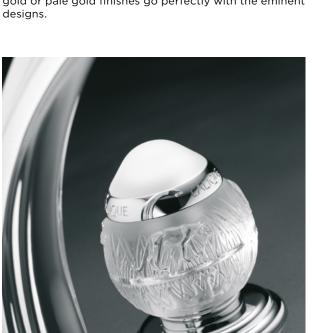

## PARADOX OF AN AUDACIOUS DESIGN

Designed by Marie-Claude Lalique, the fixture embodies the sensual power of the feline form. In preparation for the hunt, the cat's nimble silhouette is portrayed stalking through the grass, her strong musculature covered with crystal fur. Textured handles are topped with a smooth, delicate surface followed by the Lalique imprint etched in metal.

## MORE INFORMATION ON THE WHOLE COLLECTION

Available in 27 colours

A2H.151 Rim mounted 3-hole basin mixer

Focus on the handle

A2H.52 Wall mounted handshower set

A2K.151 Rim mounted 3-hole basin mixer

Focus on the handle