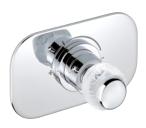

A2H.504N Single towel ring

A2H.5100B Trim for thermostat

A2H.5400BE Trim for thermostat

A2H.5500BE Trim for thermostat

THG-PARIS.COM 2/2