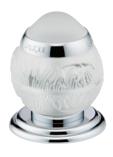

## PANTHÈRE COLLECTION

Ref. A2H Panthère cristal clair - A2K Panthère cristal noir

## PARADOX OF AN AUDACIOUS DESIGN

Designed by Marie-Claude Lalique, the fixture embodies the sensual power of the feline form. In preparation for the hunt, the cat's nimble silhouette is portrayed stalking through the grass, her strong musculature covered with crystal fur. Textured handles are topped with a smooth, delicate surface followed by the Lalique imprint etched in metal.

Available for basins, showers and baths, with a coordinated accessories line, this series is available in a wide choice of finishes, including chrome, gold, soft gold, nickel, rhodium silver and rose gold.