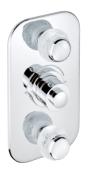

A2H.504N Single towel ring

A2H.5100B Trim for thermostat

A2H.5400BE Trim for thermostat

A2H.5500BE Trim for thermostat

THG-PARIS.COM 2/2