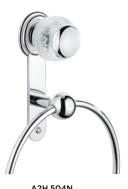

A2H.504N Single towel ring

A2H.5100B Trim for thermostat

A2H.5400BE Trim for thermostat

A2H.5500BE Trim for thermostat

THG-PARIS.COM 2/2