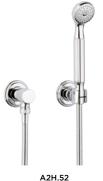

## MORE INFORMATION ON THE WHOLE COLLECTION

Available in 27 colours

A2H.151 Rim mounted 3-hole basin mixer

Focus on the handle

A2H.52 Wall mounted handshower set

A2K.151 Rim mounted 3-hole basin mixer

Focus on the handle