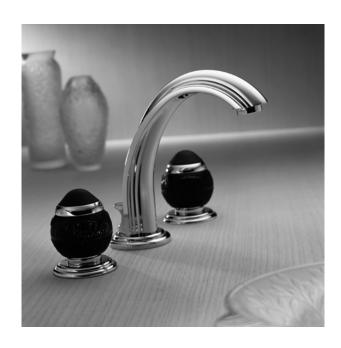

Available for basins, showers and baths, with a coordinated accessories line, this series is available in a wide choice of finishes, including chrome, gold, soft gold, nickel, rhodium silver and rose gold.

## MORE INFORMATION ON THE WHOLE COLLECTION

Available in 27 colours

A2H.151 Rim mounted 3-hole basin mixer

Focus on the handle

A2H.52 Wall mounted handshower set

A2K.151 Rim mounted 3-hole basin mixer

Focus on the handle