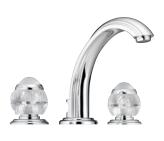

Available for basins, showers and baths, with a coordinated accessories line, this series is available in a wide choice of finishes, including chrome, gold, soft gold, nickel, rhodium silver and rose gold.

## MORE INFORMATION ON THE WHOLE COLLECTION

Available in 27 colours

A2H.151 Rim mounted 3-hole basin mixer

Focus on the handle

A2H.52 Wall mounted handshower set

A2K.151 Rim mounted 3-hole basin mixer

Focus on the handle