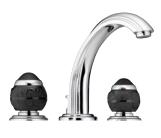

## MORE INFORMATION ON THE WHOLE COLLECTION

Available in 27 colours

A2H.151 Rim mounted 3-hole basin mixer

Focus on the handle

A2H.52 Wall mounted handshower set

A2K.151 Rim mounted 3-hole basin mixer

Focus on the handle