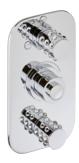

#### MORE INFORMATION ON THE WHOLE COLLECTION

Available in 27 colours

A2N.151 Rim mounted 3-hole basin mixer

A2N.41SG Wall mounted 3-hole bath mixer

A2N.5100BR Trim for thermostatic

A2N.52 Shower set

A2N.504N Focus on the towel ring