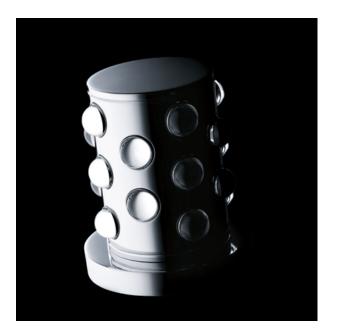

#### MORE INFORMATION ON THE WHOLE COLLECTION

Available in 27 colours

A2N.151 Rim mounted 3-hole basin mixer

A2N.41SG Wall mounted 3-hole bath mixer

A2N.5100BR Trim for thermostatic

A2N.52 Shower set

A2N.504N Focus on the towel ring

A2N.504N Single towel ring

A2N.544 Soap dish

A2N.5100B Trim for thermostat

A2N.5540BE Trim for thermostat