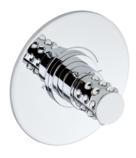

#### MORE INFORMATION ON THE WHOLE COLLECTION

Available in 27 colours

A2N.151 Rim mounted 3-hole basin mixer

A2N.41SG Wall mounted 3-hole bath mixer

A2N.5100BR Trim for thermostatic

A2N.52 Shower set

A2N.504N Focus on the towel ring

A2N.504N Single towel ring

A2N.544 Soap dish

A2N.5100B Trim for thermostat

A2N.5540BE Trim for thermostat