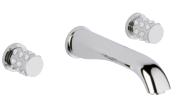

#### MORE INFORMATION ON THE WHOLE COLLECTION

Available in 27 colours

A2N.151 Rim mounted 3-hole basin mixer

A2N.41SG Wall mounted 3-hole bath mixer

A2N.5100BR Trim for thermostatic

A2N.52 Shower set

A2N.504N Focus on the towel ring