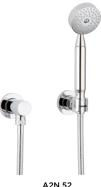

#### MORE INFORMATION ON THE WHOLE COLLECTION

Available in 27 colours

A2N.151 Rim mounted 3-hole basin mixer

A2N.41SG Wall mounted 3-hole bath mixer

A2N.5100BR Trim for thermostatic

A2N.52 Shower set

A2N.504N Focus on the towel ring