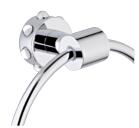

#### MORE INFORMATION ON THE WHOLE COLLECTION

Available in 27 colours

A2N.151 Rim mounted 3-hole basin mixer

A2N.41SG Wall mounted 3-hole bath mixer

A2N.5100BR Trim for thermostatic

A2N.52 Shower set

A2N.504N Focus on the towel ring

A2N.504N Single towel ring

A2N.544 Soap dish

A2N.5100B Trim for thermostat

A2N.5540BE Trim for thermostat