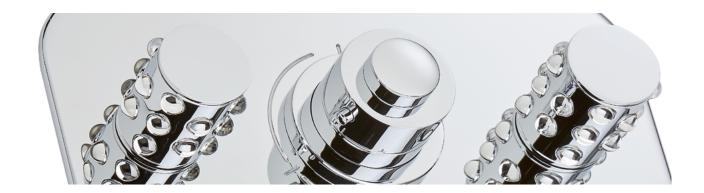

## A SURPRISING CONTEMPORARY COLLECTION

THG Paris' Mossi collection articulates nature's fluid lines by featuring simple forms and elegant materials. Mossi's fluid lines are accented gently by dew-drop shaped circular Lalique crystal pearls. This tasteful expression of bejeweled glamour is sure to surprise and delight.

Available for basins, showers and baths, with a coordinated accessories line, this series is available in a wide choice of finishes, including chrome, gold, soft gold, nickel, rhodium silver and rose gold.

#### MORE INFORMATION ON THE WHOLE COLLECTION

Available in 27 colours

A2N.151 Rim mounted 3-hole basin mixer

A2N.41SG Wall mounted 3-hole bath mixer

A2N.5100BR Trim for thermostatic

A2N.52 Shower set

A2N.504N Focus on the towel ring