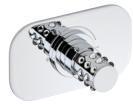

#### MORE INFORMATION ON THE WHOLE COLLECTION

Available in 27 colours

A2N.151 Rim mounted 3-hole basin mixer

A2N.41SG Wall mounted 3-hole bath mixer

A2N.5100BR Trim for thermostatic

A2N.52 Shower set

A2N.504N Focus on the towel ring

A2N.504N Single towel ring

A2N.544 Soap dish

A2N.5100B Trim for thermostat

A2N.5540BE Trim for thermostat