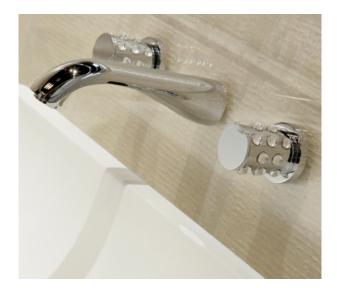

## A SURPRISING CONTEMPORARY COLLECTION

THG Paris' Mossi collection articulates nature's fluid lines by featuring simple forms and elegant materials. Mossi's fluid lines are accented gently by dew-drop shaped circular Lalique crystal pearls. This tasteful expression of bejeweled glamour is sure to surprise and delight.

Available for basins, showers and baths, with a coordinated accessories line, this series is available in a wide choice of finishes, including chrome, gold, soft gold, nickel, rhodium silver and rose gold.

#### MORE INFORMATION ON THE WHOLE COLLECTION

Available in 27 colours

A2N.151 Rim mounted 3-hole basin mixer

A2N.41SG Wall mounted 3-hole bath mixer

A2N.5100BR Trim for thermostatic

A2N.52 Shower set

A2N.504N Focus on the towel ring