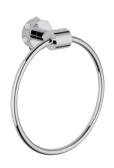

#### MORE INFORMATION ON THE WHOLE COLLECTION

Available in 27 colours

A2N.151 Rim mounted 3-hole basin mixer

A2N.41SG Wall mounted 3-hole bath mixer

A2N.5100BR Trim for thermostatic

A2N.52 Shower set

A2N.504N Focus on the towel ring

A2N.504N Single towel ring

A2N.544 Soap dish

A2N.5100B Trim for thermostat

A2N.5540BE Trim for thermostat