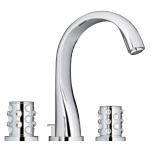

#### MORE INFORMATION ON THE WHOLE COLLECTION

Available in 27 colours

A2N.151 Rim mounted 3-hole basin mixer

A2N.41SG Wall mounted 3-hole bath mixer

A2N.5100BR Trim for thermostatic

A2N.52 Shower set

A2N.504N Focus on the towel ring