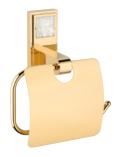

### MORE INFORMATION ON THE WHOLE COLLECTION

Available in 16 colours

A2T.151 Wall mounted 3-hole basin mixer Métal gravé

**A2T.40G** Wall mounted 3-hole bath mixer Métal gravé

A2T.538AC Wall mounted WC paper holder Métal gravé