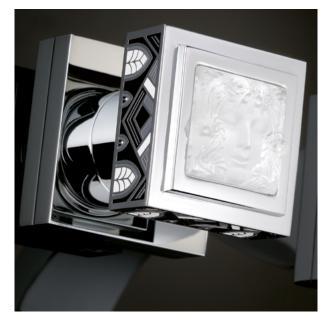

# MASQUE DE FEMME COLLECTION

Ref. A2R Masque de Femme lunaire - A2S Masque de Femme solaire Ref. A2T Masque de Femme métal gravé - A2U Masque de Femme métal lisse

### THE PRECIOUS SPARKLE OF CRYSTAL

This collection is an ode to women and the expertise of the crystal company. The « Masque de Femme » model was originally created by René Lalique in 1935 for the order of a private consumer, Mr. Coutard. It can also be found notably in the bathrooms of the Lalique villa. The engraved, sculpted and coloured versions of this collection are array of female temperaments and personalities.

Its clear and matt crystal is full of softness, feminity, nature with strong Art Nouveau and Art Déco inspirations. Through an artistic gesture, Lalique metamorphoses raw materials into unique artworks.