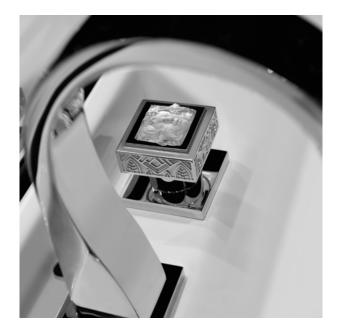

# MASQUE DE FEMME COLLECTION

Ref. A2R Masque de Femme lunaire - A2S Masque de Femme solaire Ref. A2T Masque de Femme métal gravé - A2U Masque de Femme métal lisse

A2S.151 Wall mounted 3-hole basin mixer Solaire

A2R.151 Wall mounted 3-hole basin mixer Lunaire

Focus on the cross handle Solaire

A2T.504N Single towel ring Métal gravé

**A2U.151** Wall mounted 3-hole basin mixer Métal lisse