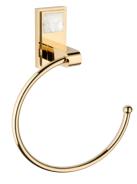

A2S.151 Wall mounted 3-hole basin mixer Solaire

A2R.151 Wall mounted 3-hole basin mixer Lunaire

Focus on the cross handle Solaire

A2T.504N Single towel ring Métal gravé

**A2U.151** Wall mounted 3-hole basin mixer Métal lisse