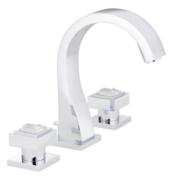

### MORE INFORMATION ON THE WHOLE COLLECTION

Available in 16 colours

A2T.151 Wall mounted 3-hole basin mixer Métal gravé

**A2T.40G** Wall mounted 3-hole bath mixer Métal gravé

A2T.538AC Wall mounted WC paper holder Métal gravé

A2S.151 Wall mounted 3-hole basin mixer Solaire

A2R.151 Wall mounted 3-hole basin mixer Lunaire

Focus on the cross handle Solaire

A2T.504N Single towel ring Métal gravé

**A2U.151** Wall mounted 3-hole basin mixer Métal lisse