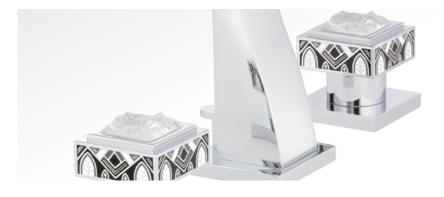

# MASQUE DE FEMME COLLECTION

Ref. A2R Masque de Femme lunaire - A2S Masque de Femme solaire Ref. A2T Masque de Femme métal gravé - A2U Masque de Femme métal lisse

### MORE INFORMATION ON THE WHOLE COLLECTION

Available in 16 colours

A2T.151 Wall mounted 3-hole basin mixer Métal gravé

**A2T.40G** Wall mounted 3-hole bath mixer Métal gravé

A2T.538AC Wall mounted WC paper holder Métal gravé

A2S.151 Wall mounted 3-hole basin mixer Solaire

A2R.151 Wall mounted 3-hole basin mixer Lunaire

Focus on the cross handle Solaire

A2T.504N Single towel ring Métal gravé

**A2U.151** Wall mounted 3-hole basin mixer Métal lisse