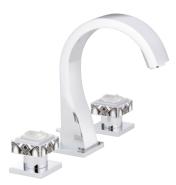

### MORE INFORMATION ON THE WHOLE COLLECTION

Available in 16 colours

A2T.151 Wall mounted 3-hole basin mixer Métal gravé

**A2T.40G** Wall mounted 3-hole bath mixer Métal gravé

A2T.538AC Wall mounted WC paper holder Métal gravé

A2S.151 Wall mounted 3-hole basin mixer Solaire

A2R.151 Wall mounted 3-hole basin mixer Lunaire

Focus on the cross handle Solaire

A2T.504N Single towel ring Métal gravé

**A2U.151** Wall mounted 3-hole basin mixer Métal lisse