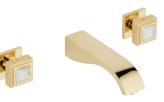

### MORE INFORMATION ON THE WHOLE COLLECTION

Available in 16 colours

A2T.151 Wall mounted 3-hole basin mixer Métal gravé

**A2T.40G** Wall mounted 3-hole bath mixer Métal gravé

A2T.538AC Wall mounted WC paper holder Métal gravé