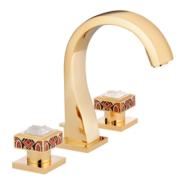

### MORE INFORMATION ON THE WHOLE COLLECTION

Available in 16 colours

A2T.151 Wall mounted 3-hole basin mixer Métal gravé

**A2T.40G** Wall mounted 3-hole bath mixer Métal gravé

A2T.538AC Wall mounted WC paper holder Métal gravé

A2S.151 Wall mounted 3-hole basin mixer Solaire

A2R.151 Wall mounted 3-hole basin mixer Lunaire

Focus on the cross handle Solaire

A2T.504N Single towel ring Métal gravé

**A2U.151** Wall mounted 3-hole basin mixer Métal lisse