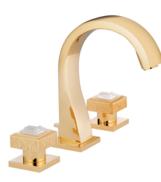

### MORE INFORMATION ON THE WHOLE COLLECTION

Available in 16 colours

A2T.151 Wall mounted 3-hole basin mixer Métal gravé

**A2T.40G** Wall mounted 3-hole bath mixer Métal gravé

A2T.538AC Wall mounted WC paper holder Métal gravé

A2S.151 Wall mounted 3-hole basin mixer Solaire

A2R.151 Wall mounted 3-hole basin mixer Lunaire

Focus on the cross handle Solaire

A2T.504N Single towel ring Métal gravé

**A2U.151** Wall mounted 3-hole basin mixer Métal lisse