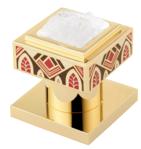

### MORE INFORMATION ON THE WHOLE COLLECTION

Available in 16 colours

A2T.151 Wall mounted 3-hole basin mixer Métal gravé

**A2T.40G** Wall mounted 3-hole bath mixer Métal gravé

A2T.538AC Wall mounted WC paper holder Métal gravé