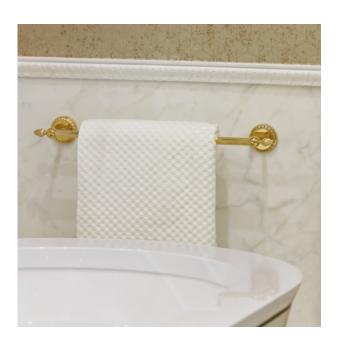

#### MORE INFORMATION ON THE WHOLE COLLECTION

Available in 11 colours

**U93.151** Rim mounted 3-hole basin mixer Métal

U94.151
Rim mounted 3-hole basin mixer

**U95.151**Rim mounted 3-hole basin mixer
Portoro

**U97.151** Rim mounted 3-hole basin mixer Howlite

U93.517 Robe hook

**U93.546** Soap dish

U93.514 Single towel rail

U93.504N Single towel ring

THG-PARIS.COM 2/2