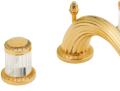

### MALMAISON COLLECTION

Ref. U93 Malmaison métal - U94 Malmaison cristal Ref. U95 Malmaison Portoro - U97 Malmaison Howlite

#### MORE INFORMATION ON THE WHOLE COLLECTION

Available in 11 colours

**U93.151** Rim mounted 3-hole basin mixer Métal

U94.151
Rim mounted 3-hole basin mixer

**U95.151**Rim mounted 3-hole basin mixer
Portoro