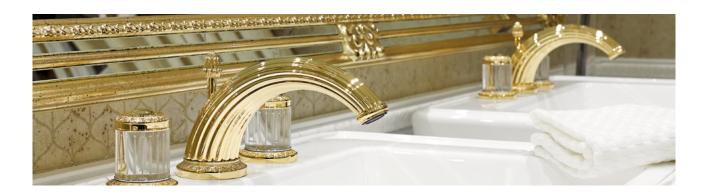

### MALMAISON COLLECTION

Ref. U93 Malmaison métal - U94 Malmaison cristal Ref. U95 Malmaison Portoro - U97 Malmaison Howlite

# A COLLECTION THAT REINVENTS BAROQUE CODES

Among the first creations of THG Paris in partnership with the Christofle company, the Malmaison collection uses and reinvents baroque codes. Sculpted metal, motifs inspired by Roman architecture and crystal, this opulent and iconic collection gives the bathroom real character.

Available for basins, showers and baths, with a coordinated accessories line, this series is available in a wide choice of finishes, including chrome, gold, soft gold, nickel, rhodium silver and rose gold.

## MALMAISON COLLECTION

Ref. U93 Malmaison métal - U94 Malmaison cristal Ref. U95 Malmaison Portoro - U97 Malmaison Howlite