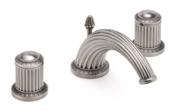

#### MORE INFORMATION ON THE WHOLE COLLECTION

Available in 11 colours

**U93.151** Rim mounted 3-hole basin mixer Métal

U94.151
Rim mounted 3-hole basin mixer

**U95.151**Rim mounted 3-hole basin mixer
Portoro