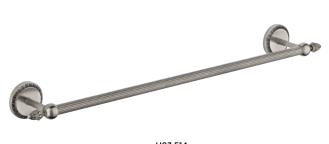

**U97.151** Rim mounted 3-hole basin mixer Howlite

U93.517 Robe hook

**U93.546** Soap dish

U93.514 Single towel rail

U93.504N Single towel ring

THG-PARIS.COM 2/2