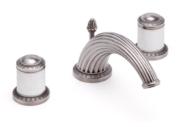

## MALMAISON COLLECTION

Ref. U93 Malmaison métal - U94 Malmaison cristal Ref. U95 Malmaison Portoro - U97 Malmaison Howlite

#### MORE INFORMATION ON THE WHOLE COLLECTION

Available in 11 colours

**U93.151** Rim mounted 3-hole basin mixer Métal

U94.151
Rim mounted 3-hole basin mixer

**U95.151**Rim mounted 3-hole basin mixer
Portoro

**U97.151** Rim mounted 3-hole basin mixer Howlite

U93.517 Robe hook

**U93.546** Soap dish

U93.514 Single towel rail

U93.504N Single towel ring

THG-PARIS.COM 2/2