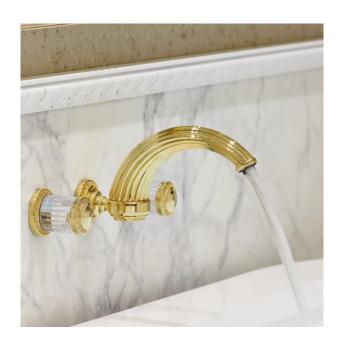

### MALMAISON COLLECTION

Ref. U93 Malmaison métal - U94 Malmaison cristal Ref. U95 Malmaison Portoro - U97 Malmaison Howlite

# A COLLECTION THAT REINVENTS BAROQUE CODES

Among the first creations of THG Paris in partnership with the Christofle company, the Malmaison collection uses and reinvents baroque codes. Sculpted metal, motifs inspired by Roman architecture and crystal, this opulent and iconic collection gives the bathroom real character.

Available for basins, showers and baths, with a coordinated accessories line, this series is available in a wide choice of finishes, including chrome, gold, soft gold, nickel, rhodium silver and rose gold.

## MALMAISON COLLECTION

Ref. U93 Malmaison métal - U94 Malmaison cristal Ref. U95 Malmaison Portoro - U97 Malmaison Howlite