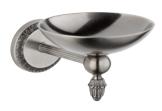

**U97.151** Rim mounted 3-hole basin mixer Howlite

U93.517 Robe hook

**U93.546** Soap dish

U93.514 Single towel rail

U93.504N Single towel ring

THG-PARIS.COM 2/2