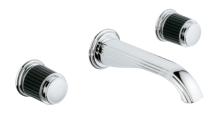

### MORE INFORMATION ON THE WHOLE COLLECTION

Available in 26 colours

A9C.151 Rim mounted 3-hole basin mixer Onyx noir

A9C.40G Wall mounted 3-hole basin mixer

A9C.5100B Trim for thermostat

A9B.151 Rim mounted 3-hole basin mixer Cristal satiné