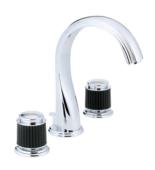

### MORE INFORMATION ON THE WHOLE COLLECTION

Available in 26 colours

A9C.151 Rim mounted 3-hole basin mixer Onyx noir

A9C.40G Wall mounted 3-hole basin mixer

A9C.5100B Trim for thermostat

A9B.151 Rim mounted 3-hole basin mixer Cristal satiné