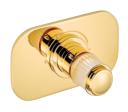

### MORE INFORMATION ON THE WHOLE COLLECTION

Available in 26 colours

A9C.151 Rim mounted 3-hole basin mixer Onyx noir

A9C.40G Wall mounted 3-hole basin mixer

A9C.5100B Trim for thermostat

A9B.151 Rim mounted 3-hole basin mixer Cristal satiné

A9B.5500BE Trim for thermostat

A9B.5100B Trim for thermostat

**A9F.151** Rim mounted 3-hole basin mixer Métal

A9F.5500BE Trim for thermostat

A9F.538AC Wall mounted WC paper holder

THG-PARIS.COM 2/2