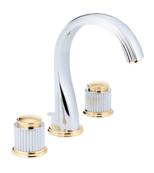

### MORE INFORMATION ON THE WHOLE COLLECTION

Available in 26 colours

A9C.151 Rim mounted 3-hole basin mixer Onyx noir

A9C.40G Wall mounted 3-hole basin mixer

A9C.5100B Trim for thermostat

A9B.151 Rim mounted 3-hole basin mixer Cristal satiné