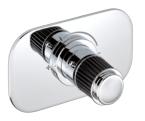

### MORE INFORMATION ON THE WHOLE COLLECTION

Available in 26 colours

A9C.151 Rim mounted 3-hole basin mixer Onyx noir

A9C.40G Wall mounted 3-hole basin mixer

A9C.5100B Trim for thermostat

A9B.151 Rim mounted 3-hole basin mixer Cristal satiné

A9B.5500BE Trim for thermostat

A9B.5100B Trim for thermostat

**A9F.151** Rim mounted 3-hole basin mixer Métal

A9F.5500BE Trim for thermostat

A9F.538AC Wall mounted WC paper holder

THG-PARIS.COM 2/2