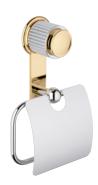

A9B.5500BE Trim for thermostat

A9B.5100B Trim for thermostat

**A9F.151** Rim mounted 3-hole basin mixer Métal

A9F.5500BE Trim for thermostat

A9F.538AC Wall mounted WC paper holder

THG-PARIS.COM 2/2