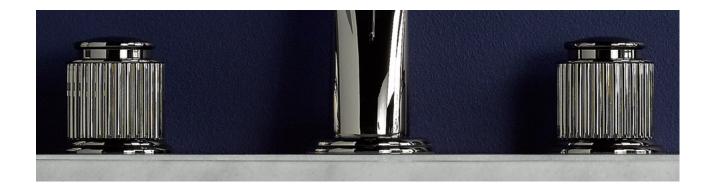

# PRESTIGE AND CHARM OF INDIAN ANCIENT PALACES

The Jaipur collection pairs metal with black onyx or crystal inlays to produce a delicate and beautiful pas de deux. The refined slender spout and charming handles with a delicate ribbed texture will bring to your bathroom the prestige and charm of ancient Indian palaces.

Available for basins, showers and baths, with a coordinated accessories line, this series is available in a wide choice of finishes, including chrome, gold, soft gold, nickel, rhodium silver and rose gold.