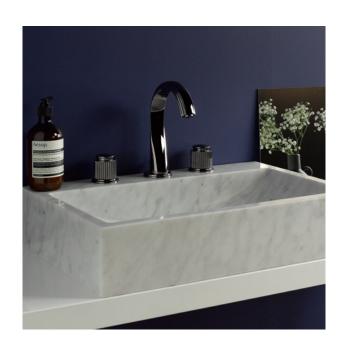

# PRESTIGE AND CHARM OF INDIAN ANCIENT PALACES

The Jaipur collection pairs metal with black onyx or crystal inlays to produce a delicate and beautiful pas de deux. The refined slender spout and charming handles with a delicate ribbed texture will bring to your bathroom the prestige and charm of ancient Indian palaces.

Available for basins, showers and baths, with a coordinated accessories line, this series is available in a wide choice of finishes, including chrome, gold, soft gold, nickel, rhodium silver and rose gold.

### MORE INFORMATION ON THE WHOLE COLLECTION

Available in 26 colours

A9C.151 Rim mounted 3-hole basin mixer Onyx noir

A9C.40G Wall mounted 3-hole basin mixer

A9C.5100B Trim for thermostat

A9B.151 Rim mounted 3-hole basin mixer Cristal satiné