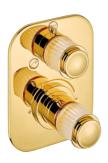

A9B.5500BE Trim for thermostat

A9B.5100B Trim for thermostat

**A9F.151** Rim mounted 3-hole basin mixer Métal

A9F.5500BE Trim for thermostat

A9F.538AC Wall mounted WC paper holder

THG-PARIS.COM 2/2