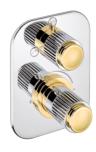

A9B.5500BE Trim for thermostat

A9B.5100B Trim for thermostat

**A9F.151** Rim mounted 3-hole basin mixer Métal

A9F.5500BE Trim for thermostat

A9F.538AC Wall mounted WC paper holder

THG-PARIS.COM 2/2