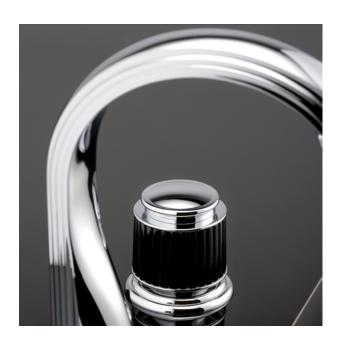

# PRESTIGE AND CHARM OF INDIAN ANCIENT PALACES

The Jaipur collection pairs metal with black onyx or crystal inlays to produce a delicate and beautiful pas de deux. The refined slender spout and charming handles with a delicate ribbed texture will bring to your bathroom the prestige and charm of ancient Indian palaces.