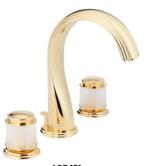

### MORE INFORMATION ON THE WHOLE COLLECTION

Available in 26 colours

A9C.151 Rim mounted 3-hole basin mixer Onyx noir

A9C.40G Wall mounted 3-hole basin mixer

A9C.5100B Trim for thermostat

A9B.151 Rim mounted 3-hole basin mixer Cristal satiné