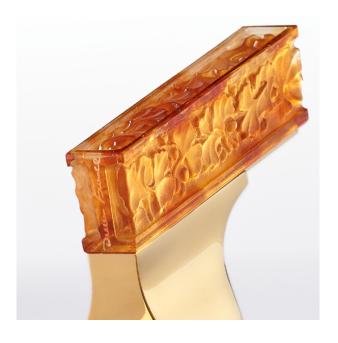

## A PERFECT MATCH FOR A SENSORY EXPERIENCE

Between orange and burnt sienna, the colour of the crystal breathes dynamism into the motif of this tree with many virtues. This aesthetics and feel have been designed with precision and intelligence for a sensory experience. The Ginkgo collection reveals once again Daum's gift for sculpted and coloured crystal and adds a new series to the successful collaboration between Daum and THG Paris. Available for basins, showers and baths, with a coordinated accessories line, this series is available in a wide choice of finishes, including chrome, gold, soft gold, nickel, rhodium silver and rose gold.

Daum rediscovered the "pâte de verre" technique in 1968 using crystal ensuring the perfect regularity of its contours, which would be impossible to obtain using traditional crystal or glassblowing methods.