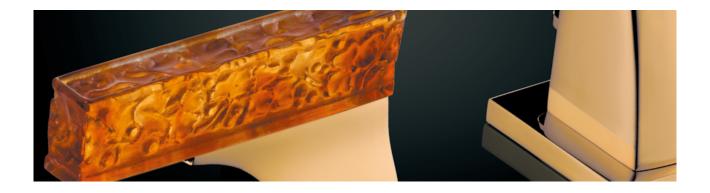

## A PERFECT MATCH FOR A SENSORY EXPERIENCE

Between orange and burnt sienna, the colour of the crystal breathes dynamism into the motif of this tree with many virtues. This aesthetics and feel have been designed with precision and intelligence for a sensory experience. The Ginkgo collection reveals once again Daum's gift for sculpted and coloured crystal and adds a new series to the successful collaboration between Daum and THG Paris. Available for basins, showers and baths, with a coordinated accessories line, this series is available in a wide choice of finishes, including chrome, gold, soft gold, nickel, rhodium silver and rose gold.

Daum rediscovered the "pâte de verre" technique in 1968 using crystal ensuring the perfect regularity of its contours, which would be impossible to obtain using traditional crystal or glassblowing methods.