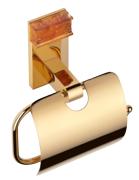

## MORE INFORMATION ON THE WHOLE COLLECTION

Available in 23 colours

**U5E.151** Rim mounted 3-hole basin mixer

U5E.41SG Wall mounted 3-hole bath mixer

U5E.5100B Trim for thermostat

**U5E.538AC** Wall mounted WC paper holder