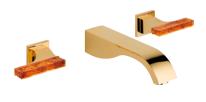

## A PERFECT MATCH FOR A SENSORY EXPERIENCE

Between orange and burnt sienna, the colour of the crystal breathes dynamism into the motif of this tree with many virtues. This aesthetics and feel have been designed with precision and intelligence for a sensory experience. The Ginkgo collection reveals once again Daum's gift for sculpted and coloured crystal and adds a new series to the successful collaboration between Daum and THG Paris. Available for basins, showers and baths, with a coordinated accessories line, this series is available in a wide choice of finishes, including chrome, gold, soft gold, nickel, rhodium silver and rose gold.

## MORE INFORMATION ON THE WHOLE COLLECTION

Available in 23 colours

**U5E.151** Rim mounted 3-hole basin mixer

U5E.41SG Wall mounted 3-hole bath mixer

U5E.5100B Trim for thermostat

**U5E.538AC** Wall mounted WC paper holder