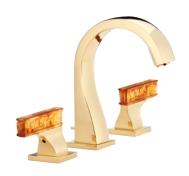

## A PERFECT MATCH FOR A SENSORY EXPERIENCE

Between orange and burnt sienna, the colour of the crystal breathes dynamism into the motif of this tree with many virtues. This aesthetics and feel have been designed with precision and intelligence for a sensory experience. The Ginkgo collection reveals once again Daum's gift for sculpted and coloured crystal and adds a new series to the successful collaboration between Daum and THG Paris. Available for basins, showers and baths, with a coordinated accessories line, this series is available in a wide choice of finishes, including chrome, gold, soft gold, nickel, rhodium silver and rose gold.

## MORE INFORMATION ON THE WHOLE COLLECTION

Available in 23 colours

**U5E.151** Rim mounted 3-hole basin mixer

U5E.41SG Wall mounted 3-hole bath mixer

U5E.5100B Trim for thermostat

**U5E.538AC** Wall mounted WC paper holder