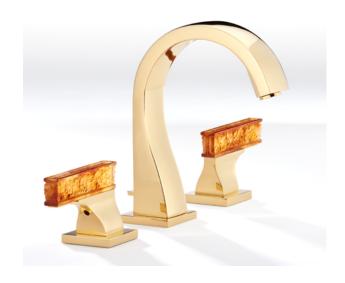

## A PERFECT MATCH FOR A SENSORY EXPERIENCE

Between orange and burnt sienna, the colour of the crystal breathes dynamism into the motif of this tree with many virtues. This aesthetics and feel have been designed with precision and intelligence for a sensory experience. The Ginkgo collection reveals once again Daum's gift for sculpted and coloured crystal and adds a new series to the successful collaboration between Daum and THG Paris. Available for basins, showers and baths, with a coordinated accessories line, this series is available in a wide choice of finishes, including chrome, gold, soft gold, nickel, rhodium silver and rose gold.

## MORE INFORMATION ON THE WHOLE COLLECTION

Available in 23 colours

**U5E.151** Rim mounted 3-hole basin mixer

U5E.41SG Wall mounted 3-hole bath mixer

U5E.5100B Trim for thermostat

**U5E.538AC** Wall mounted WC paper holder