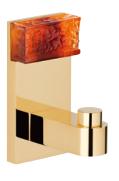

aker master, has kept alive for more than a century a love relationship with the greatest artists of his time, from Majorelle to Dali, Georges Braque and Arman. Few brands will have worked with as many artists: within 130 years, more than 350 exceptional signatures have constituted a heritage beyond compare, a unique collection.

Daum rediscovered the "pâte de verre" technique in 1968 using crystal ensuring the perfect regularity of its contours, which would be impossible to obtain using traditional crystal or glassblowing methods.



THG-PARIS.COM 1/2



## MORE INFORMATION ON THE WHOLE COLLECTION

Available in 23 colours



**U5E.151** Rim mounted 3-hole basin mixer



U5E.41SG Wall mounted 3-hole bath mixer



U5E.5100B Trim for thermostat



**U5E.538AC** Wall mounted WC paper holder



U5E.517 Robe hook



**U5E.500** Soap dish







U5E.536 Tumbler

THG-PARIS.COM 2/2