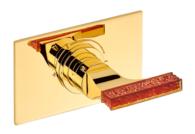

## MORE INFORMATION ON THE WHOLE COLLECTION

Available in 23 colours

**U5E.151** Rim mounted 3-hole basin mixer

U5E.41SG Wall mounted 3-hole bath mixer

U5E.5100B Trim for thermostat

**U5E.538AC** Wall mounted WC paper holder