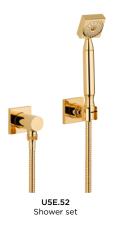

ntury a love relationship with the greatest artists of his time, from Majorelle to Dali, Georges Braque and Arman. Few brands will have worked with as many artists: within 130 years, more than 350 exceptional signatures have constituted a heritage beyond compare, a unique collection.

Daum rediscovered the "pâte de verre" technique in 1968 using crystal ensuring the perfect regularity of its contours, which would be impossible to obtain using traditional crystal or glassblowing methods.



THG-PARIS.COM 1/2



## MORE INFORMATION ON THE WHOLE COLLECTION

Available in 23 colours



**U5E.151** Rim mounted 3-hole basin mixer



U5E.41SG Wall mounted 3-hole bath mixer



U5E.5100B Trim for thermostat



**U5E.538AC** Wall mounted WC paper holder



U5E.517 Robe hook



**U5E.500** Soap dish







U5E.536 Tumbler

THG-PARIS.COM 2/2