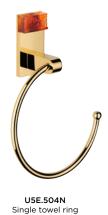

ury a love relationship with the greatest artists of his time, from Majorelle to Dali, Georges Braque and Arman. Few brands will have worked with as many artists: within 130 years, more than 350 exceptional signatures have constituted a heritage beyond compare, a unique collection.

Daum rediscovered the "pâte de verre" technique in 1968 using crystal ensuring the perfect regularity of its contours, which would be impossible to obtain using traditional crystal or glassblowing methods.



THG-PARIS.COM 1/2



## MORE INFORMATION ON THE WHOLE COLLECTION

Available in 23 colours



**U5E.151** Rim mounted 3-hole basin mixer



U5E.41SG Wall mounted 3-hole bath mixer



U5E.5100B Trim for thermostat



**U5E.538AC** Wall mounted WC paper holder



U5E.517 Robe hook



**U5E.500** Soap dish







U5E.536 Tumbler

THG-PARIS.COM 2/2