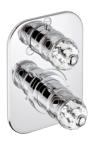

**U4F.538AC** Wall mounted WC paper holder

**U4F.5100B** Trim for thermostat

**U4F.5400BE** Trim for thermostat

**U4F.5500BE** Trim for thermostat

THG-PARIS.COM 2/2