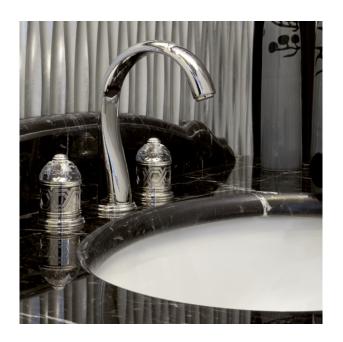

## MORE INFORMATION ON THE WHOLE COLLECTION

Available in 27 colours

**U4E.151** Rim mounted 3-hole basin mixer

Focus on the handle

**U4E.504N** Single towel ring

**U4F.151**Rim mounted 3-hole basin mixer

U4E.52 Shower set