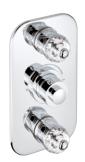

**U4F.538AC** Wall mounted WC paper holder

**U4F.5100B** Trim for thermostat

**U4F.5400BE** Trim for thermostat

**U4F.5500BE** Trim for thermostat

THG-PARIS.COM 2/2