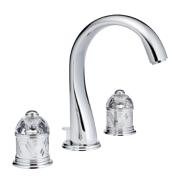

## MORE INFORMATION ON THE WHOLE COLLECTION

Available in 27 colours

**U4E.151** Rim mounted 3-hole basin mixer

Focus on the handle

**U4E.504N** Single towel ring

**U4F.151**Rim mounted 3-hole basin mixer

U4E.52 Shower set