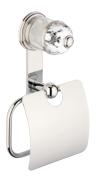

**U4F.538AC** Wall mounted WC paper holder

**U4F.5100B** Trim for thermostat

**U4F.5400BE** Trim for thermostat

**U4F.5500BE** Trim for thermostat

THG-PARIS.COM 2/2