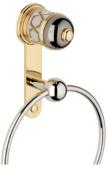

## MORE INFORMATION ON THE WHOLE COLLECTION

Available in 27 colours

**U4E.151** Rim mounted 3-hole basin mixer

Focus on the handle

**U4E.504N** Single towel ring

**U4F.151**Rim mounted 3-hole basin mixer

U4E.52 Shower set