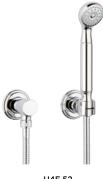

## MORE INFORMATION ON THE WHOLE COLLECTION

Available in 27 colours

**U4E.151** Rim mounted 3-hole basin mixer

Focus on the handle

**U4E.504N** Single towel ring

**U4F.151**Rim mounted 3-hole basin mixer

U4E.52 Shower set