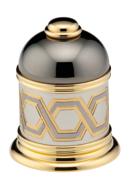

## **DUOMO COLLECTION**

Ref. U4E Duomo - U4F Duomo cristal

Only the most experienced hands can craft the incredible intricate designs inscribed in the domes handles. An expert in the art of bas-relief works on the plated surface to expose the finish beneath each layer meticulously.

## MORE INFORMATION ON THE WHOLE COLLECTION

Available in 27 colours

**U4E.151** Rim mounted 3-hole basin mixer

Focus on the handle

**U4E.504N** Single towel ring

**U4F.151**Rim mounted 3-hole basin mixer

U4E.52 Shower set