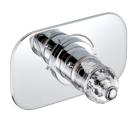

**U4F.538AC** Wall mounted WC paper holder

**U4F.5100B** Trim for thermostat

**U4F.5400BE** Trim for thermostat

**U4F.5500BE** Trim for thermostat

THG-PARIS.COM 2/2