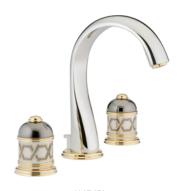

## MORE INFORMATION ON THE WHOLE COLLECTION

Available in 27 colours

**U4E.151** Rim mounted 3-hole basin mixer

Focus on the handle

**U4E.504N** Single towel ring

**U4F.151**Rim mounted 3-hole basin mixer

U4E.52 Shower set