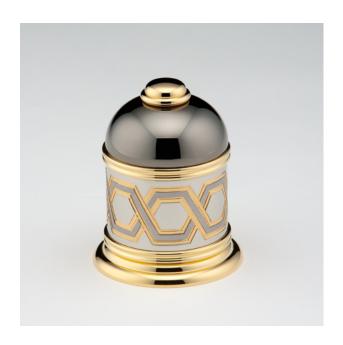

Only the most experienced hands can craft the incredible intricate designs inscribed in the domes handles. An expert in the art of bas-relief works on the plated surface to expose the finish beneath each layer meticulously.

## MORE INFORMATION ON THE WHOLE COLLECTION

Available in 27 colours

**U4E.151** Rim mounted 3-hole basin mixer

Focus on the handle

**U4E.504N** Single towel ring

**U4F.151**Rim mounted 3-hole basin mixer

U4E.52 Shower set