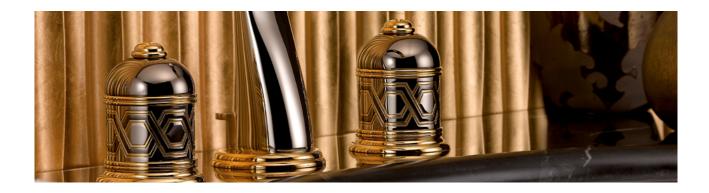

## BOLD COLLECTION INSPIRED BY ITALIAN ARCHITECTURE

Named in honor of the renowned Duomo in Milan, revered for its classically inspired domed shape like many of the world's cathedrals, THG Paris' Duomo brings artistry and elegance to the bath.

Only the most experienced hands can craft the incredible intricate designs inscribed in the domes handles. An expert in the art of bas-relief works on the plated surface to expose the finish beneath each layer meticulously.

Available for basins, showers and baths, with a coordinated accessories line, this series is available in a wide choice of finishes, including chrome, gold, soft gold, nickel, rhodium silver and rose gold.