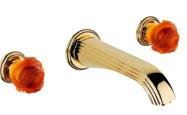

Available for basins, showers and baths, with a coordinated accessories line, this series is available in a wide choice of finishes, including chrome, gold, soft gold, nickel, rhodium silver and rose gold.

#### MORE INFORMATION ON THE WHOLE COLLECTION

Available in 26 colours

U5D.151 Rim mounted 3-hole basin mixer

U5D.40G Wall mounted basin set

U5D.5840/8 Hygienic set

U5H.41SG Wall mounted 3-hole bath mixer

U5H.1132SG Rim mounted 4-hole bath-shower mixer