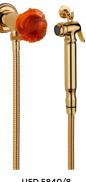

#### MORE INFORMATION ON THE WHOLE COLLECTION

Available in 26 colours

U5D.151 Rim mounted 3-hole basin mixer

U5D.40G Wall mounted basin set

U5D.5840/8 Hygienic set

U5H.41SG Wall mounted 3-hole bath mixer

U5H.1132SG Rim mounted 4-hole bath-shower mixer