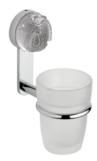

ands will have worked with as many artists: within 130 years, more than 350 exceptional signatures have constituted a heritage beyond compare, a unique collection.

Daum rediscovered the "pâte de verre" technique in 1968 using crystal ensuring the perfect regularity of its contours, which would be impossible to obtain using traditional crystal or glassblowing methods.



THG-PARIS.COM

# **DRAGON COLLECTION**

## Ref. U5D Dragon Sun - U5H Dragon Jade - U5G Dragon Moon



#### MORE INFORMATION ON THE WHOLE COLLECTION

Available in 26 colours



U5D.151 Rim mounted 3-hole basin mixer



U5D.40G Wall mounted basin set



U5D.5840/8 Hygienic set



U5H.41SG Wall mounted 3-hole bath mixer



U5H.1132SG Rim mounted 4-hole bath-shower mixer



**U5G. 500** Soap dish



U5G.514 Single towel ring



U5G.536 Tumbler