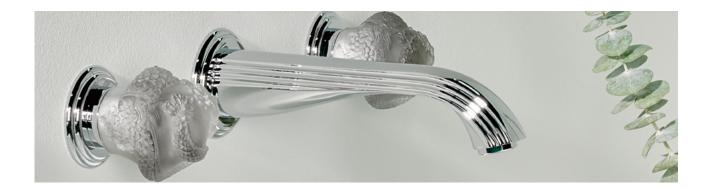

Available for basins, showers and baths, with a coordinated accessories line, this series is available in a wide choice of finishes, including chrome, gold, soft gold, nickel, rhodium silver and rose gold.

#### MORE INFORMATION ON THE WHOLE COLLECTION

Available in 26 colours

U5D.151 Rim mounted 3-hole basin mixer

U5D.40G Wall mounted basin set

U5D.5840/8 Hygienic set

U5H.41SG Wall mounted 3-hole bath mixer

U5H.1132SG Rim mounted 4-hole bath-shower mixer