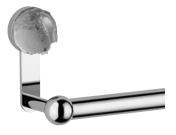

rges Braque and Arman. Few brands will have worked with as many artists: within 130 years, more than 350 exceptional signatures have constituted a heritage beyond compare, a unique collection.

Daum rediscovered the "pâte de verre" technique in 1968 using crystal ensuring the perfect regularity of its contours, which would be impossible to obtain using traditional crystal or glassblowing methods.



THG-PARIS.COM

# **DRAGON COLLECTION**

## Ref. U5D Dragon Sun - U5H Dragon Jade - U5G Dragon Moon



#### MORE INFORMATION ON THE WHOLE COLLECTION

Available in 26 colours



U5D.151 Rim mounted 3-hole basin mixer



U5D.40G Wall mounted basin set



U5D.5840/8 Hygienic set



U5H.41SG Wall mounted 3-hole bath mixer



U5H.1132SG Rim mounted 4-hole bath-shower mixer



**U5G. 500** Soap dish



U5G.514 Single towel ring



U5G.536 Tumbler