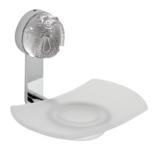

rom Majorelle to Dali, Georges Braque and Arman. Few brands will have worked with as many artists: within 130 years, more than 350 exceptional signatures have constituted a heritage beyond compare, a unique collection.

Daum rediscovered the "pâte de verre" technique in 1968 using crystal ensuring the perfect regularity of its contours, which would be impossible to obtain using traditional crystal or glassblowing methods.



THG-PARIS.COM

# **DRAGON COLLECTION**

## Ref. U5D Dragon Sun - U5H Dragon Jade - U5G Dragon Moon



#### MORE INFORMATION ON THE WHOLE COLLECTION

Available in 26 colours



U5D.151 Rim mounted 3-hole basin mixer



U5D.40G Wall mounted basin set



U5D.5840/8 Hygienic set



U5H.41SG Wall mounted 3-hole bath mixer



U5H.1132SG Rim mounted 4-hole bath-shower mixer



**U5G. 500** Soap dish



U5G.514 Single towel ring



U5G.536 Tumbler