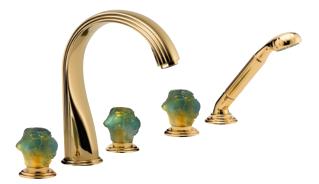

#### MORE INFORMATION ON THE WHOLE COLLECTION

Available in 26 colours

U5D.151 Rim mounted 3-hole basin mixer

U5D.40G Wall mounted basin set

U5D.5840/8 Hygienic set

U5H.41SG Wall mounted 3-hole bath mixer

U5H.1132SG Rim mounted 4-hole bath-shower mixer