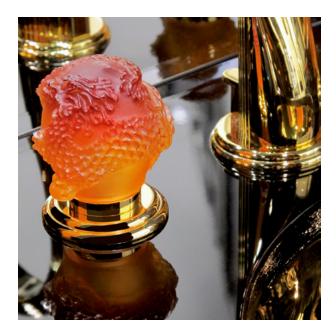

### ASIAN INSPIRED COLOURED CRYSTAL

The colour of the crystal is the key element of this collection created in collaboration with the French Daum company. This Asian inspired collection reflects the different colours from sunrise to sunset.

Daum rediscovered the "pâte de verre" technique in 1968 using crystal ensuring the perfect regularity of its contours, which would be impossible to obtain using traditional crystal or glassblowing methods.