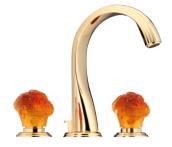

Available for basins, showers and baths, with a coordinated accessories line, this series is available in a wide choice of finishes, including chrome, gold, soft gold, nickel, rhodium silver and rose gold.

#### MORE INFORMATION ON THE WHOLE COLLECTION

Available in 26 colours

U5D.151 Rim mounted 3-hole basin mixer

U5D.40G Wall mounted basin set

U5D.5840/8 Hygienic set

U5H.41SG Wall mounted 3-hole bath mixer

U5H.1132SG Rim mounted 4-hole bath-shower mixer