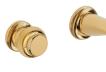

Bagues annelées

U4C.151 Rim mounted 3-hole basin mixer Bagues torsadées

**U4A.5500BE** Trim for thermostat Bagues lisses

U4D.41SG Wall mounted 3-hole bath mixer Diplomate Royale

U4C.5500BE Trim for thermostat Bagues torsadées