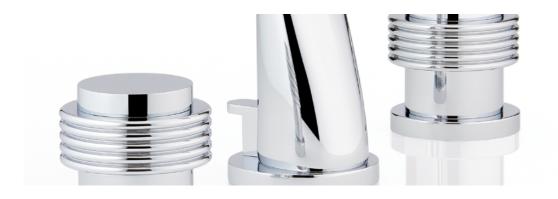

# DIPLOMATE COLLECTION

Ref. U4A Diplomate bagues lisses - U4B Diplomate bagues annelées Ref. U4C Diplomate bagues torsadées - U4D Diplomate royale

### MODERN DESIGN AND SYMBOLS OF FRENCH LUXURY

Smooth or intricate rings, Diplomate is both classic and contemporary, adapting to all styles.

Sober and elegant, the Diplomate collection borrows French luxury codes.

Available for basins, showers and baths, with a coordinated accessories line, this series is available in a wide choice of finishes, including chrome, gold, soft gold, nickel, rhodium silver and rose gold.