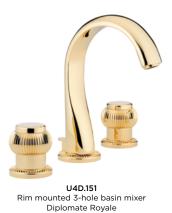

Bagues annelées

U4C.151 Rim mounted 3-hole basin mixer Bagues torsadées

**U4A.5500BE** Trim for thermostat Bagues lisses

U4D.41SG Wall mounted 3-hole bath mixer Diplomate Royale

U4C.5500BE Trim for thermostat Bagues torsadées