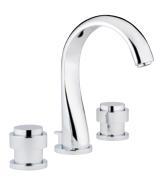

#### MORE INFORMATION ON THE WHOLE COLLECTION

Available in 26 colours

U4A.151 Rim mounted 3-hole basin mixer Bagues lisses

**U4B.151** Rim mounted 3-hole basin mixer Bagues annelées

U4B.5500BE

Trim for thermostat

Bagues annelées

U4C.151 Rim mounted 3-hole basin mixer Bagues torsadées

**U4A.5500BE** Trim for thermostat Bagues lisses

U4D.41SG Wall mounted 3-hole bath mixer Diplomate Royale

U4C.5500BE Trim for thermostat Bagues torsadées