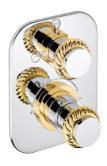

#### MORE INFORMATION ON THE WHOLE COLLECTION

Available in 26 colours

U4A.151 Rim mounted 3-hole basin mixer Bagues lisses

**U4B.151** Rim mounted 3-hole basin mixer Bagues annelées

U4B.5500BE

Trim for thermostat

Bagues annelées

U4C.151 Rim mounted 3-hole basin mixer Bagues torsadées

**U4A.5500BE** Trim for thermostat Bagues lisses

U4D.41SG Wall mounted 3-hole bath mixer Diplomate Royale

U4C.5500BE Trim for thermostat Bagues torsadées