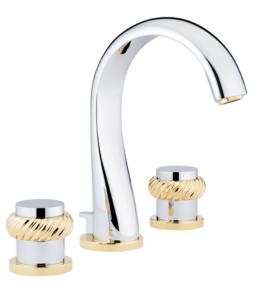

#### MORE INFORMATION ON THE WHOLE COLLECTION

Available in 26 colours

U4A.151 Rim mounted 3-hole basin mixer Bagues lisses

**U4B.151** Rim mounted 3-hole basin mixer Bagues annelées

U4B.5500BE

Trim for thermostat

Bagues annelées

U4C.151 Rim mounted 3-hole basin mixer Bagues torsadées

**U4A.5500BE** Trim for thermostat Bagues lisses

U4D.41SG Wall mounted 3-hole bath mixer Diplomate Royale

U4C.5500BE Trim for thermostat Bagues torsadées