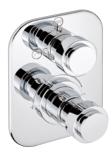

Bagues annelées

U4C.151 Rim mounted 3-hole basin mixer Bagues torsadées

**U4A.5500BE** Trim for thermostat Bagues lisses

U4D.41SG Wall mounted 3-hole bath mixer Diplomate Royale

U4C.5500BE Trim for thermostat Bagues torsadées