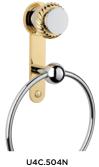

s often have a classic shape but reveal a rare elegance.

The gold or pale gold finishes go perfectly with the eminent designs.

DIPLOMATE collection designed by **Studio THG Paris** 

# DIPLOMATE COLLECTION

Ref. U4A Diplomate bagues lisses - U4B Diplomate bagues annelées Ref. U4C Diplomate bagues torsadées - U4D Diplomate royale



#### MORE INFORMATION ON THE WHOLE COLLECTION

Available in 26 colours



U4A.151 Rim mounted 3-hole basin mixer Bagues lisses



**U4B.151** Rim mounted 3-hole basin mixer Bagues annelées

U4B.5500BE

Trim for thermostat

Bagues annelées



U4C.151 Rim mounted 3-hole basin mixer Bagues torsadées



**U4A.5500BE** Trim for thermostat Bagues lisses





U4D.41SG Wall mounted 3-hole bath mixer Diplomate Royale



U4C.5500BE Trim for thermostat Bagues torsadées



Single towel ring Bagues torsadées