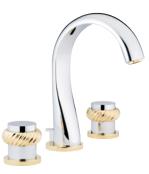

Bagues annelées

U4C.151 Rim mounted 3-hole basin mixer Bagues torsadées

**U4A.5500BE** Trim for thermostat Bagues lisses

U4D.41SG Wall mounted 3-hole bath mixer Diplomate Royale

U4C.5500BE Trim for thermostat Bagues torsadées