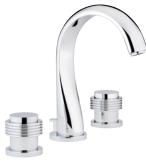

#### MORE INFORMATION ON THE WHOLE COLLECTION

Available in 26 colours

U4A.151 Rim mounted 3-hole basin mixer Bagues lisses

**U4B.151** Rim mounted 3-hole basin mixer Bagues annelées

U4B.5500BE

Trim for thermostat