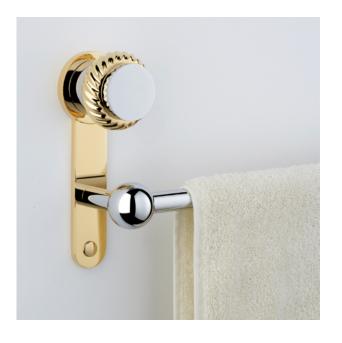

# DIPLOMATE COLLECTION

Ref. U4A Diplomate bagues lisses - U4B Diplomate bagues annelées Ref. U4C Diplomate bagues torsadées - U4D Diplomate royale





### MODERN DESIGN AND SYMBOLS OF FRENCH LUXURY

Smooth or intricate rings, Diplomate is both classic and contemporary, adapting to all styles.

Sober and elegant, the Diplomate collection borrows French luxury codes.

Available for basins, showers and baths, with a coordinated accessories line, this series is available in a wide choice of finishes, including chrome, gold, soft gold, nickel, rhodium silver and rose gold.





### PRESTIGE STYLE

The Prestige collection from THG Paris are part of the company's DNA. Adorned by semi-precious stones, crystal or porcelain, prestige bathroom fittings often have a classic shape but reveal a rare elegance.

The gold or pale gold finishes go perfectly with the eminent designs.

DIPLOMATE collection designed by **Studio THG Paris** 

# DIPLOMATE COLLECTION

Ref. U4A Diplomate bagues lisses - U4B Diplomate bagues annelées Ref. U4C Diplomate bagues torsadées - U4D Diplomate royale



#### MORE INFORMATION ON THE WHOLE COLLECTION

Available in 26 colours



U4A.151 Rim mounted 3-hole basin mixer Bagues lisses



**U4B.151** Rim mounted 3-hole basin mixer Bagues annelées

U4B.5500BE

Trim for thermostat

Bagues annelées



U4C.151 Rim mounted 3-hole basin mixer Bagues tors