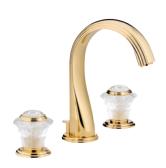

## MORE INFORMATION ON THE WHOLE COLLECTION

Available in 26 colours

A41.151 Rim mounted 3-hole basin mixer

A41.5100B Trim for thermostat

A41.54 Shower set

A41.514 Single towel rail

A41.5400BE Trim for thermostat