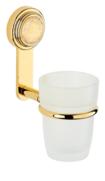

## MORE INFORMATION ON THE WHOLE COLLECTION

Available in 26 colours

A41.151 Rim mounted 3-hole basin mixer

A41.5100B Trim for thermostat

A41.54 Shower set

A41.514 Single towel rail

A41.5400BE Trim for thermostat