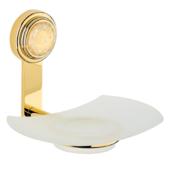

A41.5500BE Trim for thermostat

**A41.500** Soap dish

A41.504N Single towel ring

A41.536

THG-PARIS.COM 2/2