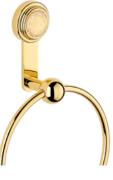

## MORE INFORMATION ON THE WHOLE COLLECTION

Available in 26 colours

A41.151 Rim mounted 3-hole basin mixer

A41.5100B Trim for thermostat

A41.54 Shower set

A41.514 Single towel rail

A41.5400BE Trim for thermostat

A41.5500BE Trim for thermostat

**A41.500** Soap dish

A41.504N Single towel ring

A41.536

THG-PARIS.COM 2/2