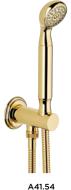

## MORE INFORMATION ON THE WHOLE COLLECTION

Available in 26 colours

A41.151 Rim mounted 3-hole basin mixer

A41.5100B Trim for thermostat

A41.54 Shower set

A41.514 Single towel rail

A41.5400BE Trim for thermostat