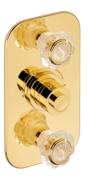

## MORE INFORMATION ON THE WHOLE COLLECTION

Available in 26 colours

A41.151 Rim mounted 3-hole basin mixer

A41.5100B Trim for thermostat

A41.54 Shower set

A41.514 Single towel rail

A41.5400BE Trim for thermostat