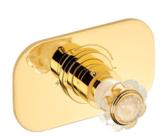

## MORE INFORMATION ON THE WHOLE COLLECTION

Available in 26 colours

A41.151 Rim mounted 3-hole basin mixer

A41.5100B Trim for thermostat

A41.54 Shower set

A41.514 Single towel rail

A41.5400BE Trim for thermostat