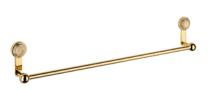

## MORE INFORMATION ON THE WHOLE COLLECTION

Available in 26 colours

A41.151 Rim mounted 3-hole basin mixer

A41.5100B Trim for thermostat

A41.54 Shower set

A41.514 Single towel rail

A41.5400BE Trim for thermostat