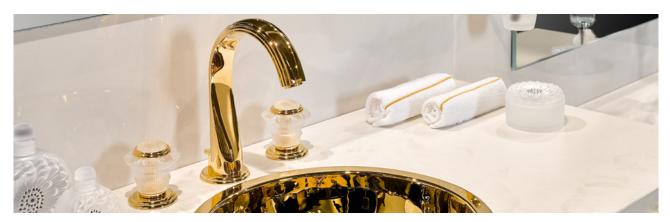

The crystal that adorns these bathroom fittings is a reworking of the Dahlia beauty box, an original creation by René Lalique from 1931.

Available for basins, showers and baths, with a coordinated accessories line, this series is available in a wide choice of finishes, including chrome, gold, soft gold, nickel, rhodium silver and rose gold.

# PRESTIGE COLLECTIONS

The Prestige collections from THG Paris are part of the company's DNA. Adorned by semi-precious stones, crystal or porcelain, prestige bathroom fittings often have a classic shape but reveal a rare elegance. The gold or pale gold finishes go perfectly with the eminent designs.