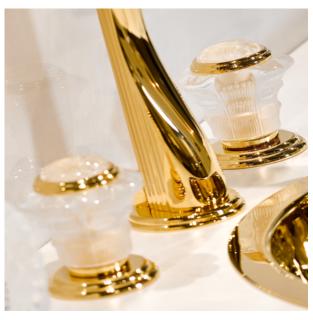

The crystal that adorns these bathroom fittings is a reworking of the Dahlia beauty box, an original creation by René Lalique from 1931.

Available for basins, showers and baths, with a coordinated accessories line, this series is available in a wide choice of finishes, including chrome, gold, soft gold, nickel, rhodium silver and rose gold.

Its clear and matt crystal is full of softness, feminity, nature with strong Art Nouveau and Art Déco inspirations. Through an artistic gesture, Lalique metamorphoses raw materials into unique artworks.