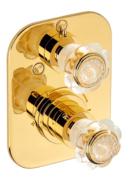

## MORE INFORMATION ON THE WHOLE COLLECTION

Available in 26 colours

A41.151 Rim mounted 3-hole basin mixer

A41.5100B Trim for thermostat

A41.54 Shower set

A41.514 Single towel rail

A41.5400BE Trim for thermostat

A41.5500BE Trim for thermostat

**A41.500** Soap dish

A41.504N Single towel ring

A41.536

THG-PARIS.COM 2/2