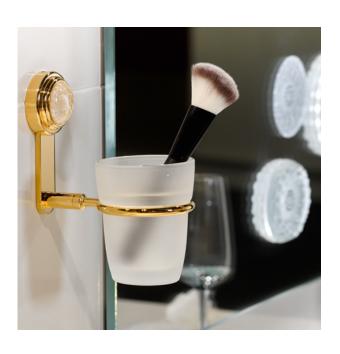

## MORE INFORMATION ON THE WHOLE COLLECTION

Available in 26 colours

A41.151 Rim mounted 3-hole basin mixer

A41.5100B Trim for thermostat

A41.54 Shower set

A41.514 Single towel rail

A41.5400BE Trim for thermostat

A41.5500BE Trim for thermostat

**A41.500** Soap dish

A41.504N Single towel ring

A41.536

THG-PARIS.COM 2/2