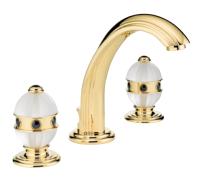

A1J.5500BE Trim for thermostat Malachite

A1K.40G Wall mounted basin set Lapis lazuli

A1L.2155 Rim mounted one-hole basin mixer Jaspe rouge

A1M.151 Rim mounted 3-hole basin mixer Onyx noir

A1M.5400BE Trim for thermostat Onyx noir