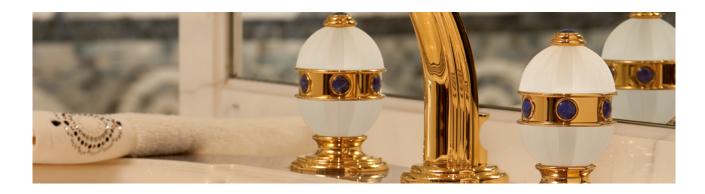

### AMBOISE COLLECTION

Ref. A1J Amboise malachite - A1K Amboise lapis lazuli Ref. A1L Amboise jaspe rouge - A1M Amboise onyx noir

## CLASSIC ELEGANCE FOR AN UNIQUE AND CUSTOMISABLE COLLECTION

Rounded forms and semi-precious stones, Amboise is classic elegance. Composed of two domes of crystal cut in an arc, the Amboise set is all the more unique by being customisable in several colours of stones such as lapis lazuli, black onyx, malachite and red jasper.

Available for basins, showers and baths, with a coordinated accessories line, this series is available in a wide choice of finishes, including chrome, gold, soft gold, nickel, rhodium silver and rose gold.