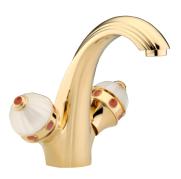

#### MORE INFORMATION ON THE WHOLE COLLECTION

Available in 24 colours

A1J.151 Rim mounted 3-hole basin mixer Malachite

**A1K.151** Rim mounted 3-hole basin mixer Lapis lazuli

A1L.151 Rim mounted 3-hole basin mixer Jaspe rouge

A1J.5500BE Trim for thermostat Malachite

A1K.40G Wall mounted basin set Lapis lazuli

A1L.2155 Rim mounted one-hole basin mixer Jaspe rouge

A1M.151 Rim mounted 3-hole basin mixer Onyx noir

A1M.5400BE Trim for thermostat Onyx noir