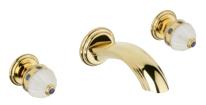

A1J.5500BE Trim for thermostat Malachite

A1K.40G Wall mounted basin set Lapis lazuli

A1L.2155 Rim mounted one-hole basin mixer Jaspe rouge

A1M.151 Rim mounted 3-hole basin mixer Onyx noir

A1M.5400BE Trim for thermostat Onyx noir