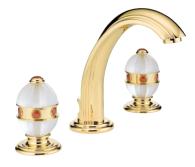

#### MORE INFORMATION ON THE WHOLE COLLECTION

Available in 24 colours

A1J.151 Rim mounted 3-hole basin mixer Malachite

**A1K.151** Rim mounted 3-hole basin mixer Lapis lazuli

A1L.151 Rim mounted 3-hole basin mixer Jaspe rouge