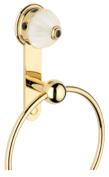

c shape but reveal a rare elegance.

The gold or pale gold finishes go perfectly with the eminent designs.

AMBOISE collection designed by **Studio THG Paris** 

THG-PARIS.COM 1/2

### **AMBOISE COLLECTION**

Ref. A1J Amboise malachite - A1K Amboise lapis lazuli Ref. A1L Amboise jaspe rouge - A1M Amboise onyx noir



#### MORE INFORMATION ON THE WHOLE COLLECTION

Available in 24 colours



A1J.151 Rim mounted 3-hole basin mixer Malachite



**A1K.151** Rim mounted 3-hole basin mixer Lapis lazuli



A1L.151 Rim mounted 3-hole basin mixer Jaspe rouge



A1J.5500BE Trim for thermostat Malachite



A1K.40G Wall mounted basin set Lapis lazuli



A1L.2155 Rim mounted one-hole basin mixer Jaspe rouge



A1M.151 Rim mounted 3-hole basin mixer Onyx noir



A1M.5400BE Trim for thermostat Onyx noir



A1M.504N Single towel ring Onyx noir

THG-PARIS.COM 2/2