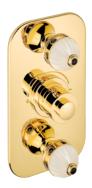

A1J.5500BE Trim for thermostat Malachite

A1K.40G Wall mounted basin set Lapis lazuli

A1L.2155 Rim mounted one-hole basin mixer Jaspe rouge

A1M.151 Rim mounted 3-hole basin mixer Onyx noir

A1M.5400BE Trim for thermostat Onyx noir