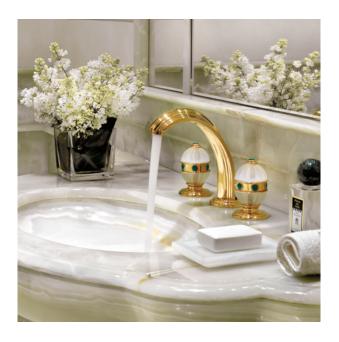

#### MORE INFORMATION ON THE WHOLE COLLECTION

Available in 24 colours

A1J.151 Rim mounted 3-hole basin mixer Malachite

**A1K.151** Rim mounted 3-hole basin mixer Lapis lazuli

A1L.151 Rim mounted 3-hole basin mixer Jaspe rouge

A1J.5500BE Trim for thermostat Malachite

A1K.40G Wall mounted basin set Lapis lazuli

A1L.2155 Rim mounted one-hole basin mixer Jaspe rouge

A1M.151 Rim mounted 3-hole basin mixer Onyx noir

A1M.5400BE Trim for thermostat Onyx noir