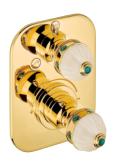

A1J.5500BE Trim for thermostat Malachite

A1K.40G Wall mounted basin set Lapis lazuli

A1L.2155 Rim mounted one-hole basin mixer Jaspe rouge

A1M.151 Rim mounted 3-hole basin mixer Onyx noir

A1M.5400BE Trim for thermostat Onyx noir