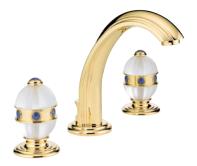

#### MORE INFORMATION ON THE WHOLE COLLECTION

Available in 24 colours

A1J.151 Rim mounted 3-hole basin mixer Malachite

**A1K.151** Rim mounted 3-hole basin mixer Lapis lazuli

A1L.151 Rim mounted 3-hole basin mixer Jaspe rouge