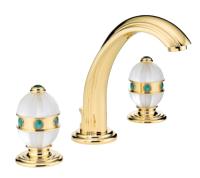

#### MORE INFORMATION ON THE WHOLE COLLECTION

Available in 24 colours

A1J.151 Rim mounted 3-hole basin mixer Malachite

**A1K.151** Rim mounted 3-hole basin mixer Lapis lazuli

A1L.151 Rim mounted 3-hole basin mixer Jaspe rouge

A1J.5500BE Trim for thermostat Malachite

A1K.40G Wall mounted basin set Lapis lazuli

A1L.2155 Rim mounted one-hole basin mixer Jaspe rouge

A1M.151 Rim mounted 3-hole basin mixer Onyx noir

A1M.5400BE Trim for thermostat Onyx noir