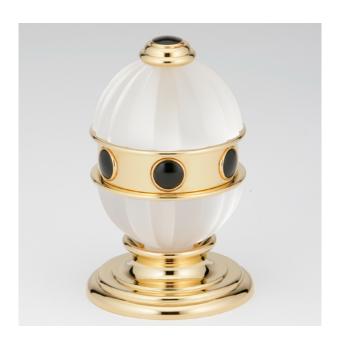

A1J.5500BE Trim for thermostat Malachite

A1K.40G Wall mounted basin set Lapis lazuli

A1L.2155 Rim mounted one-hole basin mixer Jaspe rouge

A1M.151 Rim mounted 3-hole basin mixer Onyx noir

A1M.5400BE Trim for thermostat Onyx noir

A1M.504N Single towel ring Onyx noir

THG-PARIS.COM 2/2