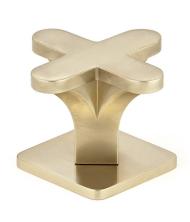

## **SMOKED BRASS**

A popular finish in English-speaking countries, smoked brass develops a patina over time. It is used extensively on transitional collections.

Reference: A13

## CHARACTERISTICS

Finely brushed natural brass. With use, the brass will develop a patina and colour, becoming a unique product marked by the passage of time.

ADVICE

Ease of cleaning: Soapy water or mild vinegar