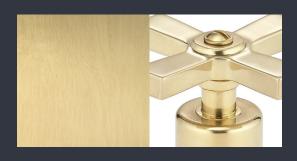

## **SMOKED BRASS**

A popular finish in English-speaking countries, smoked brass develops a patina over time. It is used extensively on transitional collections.

Reference: A13

## CHARACTERISTICS

Finely brushed natural brass. With use, the brass will develop a patina and colour, becoming a unique product marked by the passage of time.

ADVICE

Ease of cleaning: Soapy water or mild vinegar