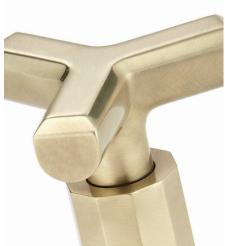

## **SMOKED BRASS**

A popular finish in English-speaking countries, smoked brass develops a patina over time. It is used extensively on transitional collections.

Reference: A13

## CHARACTERISTICS

Finely brushed natural brass. With use, the brass will develop a patina and colour, becoming a unique product marked by the passage of time.

ADVICE

Ease of cleaning: Soapy water or mild vinegar