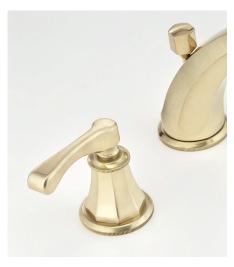

## **SMOKED BRASS**

A popular finish in English-speaking countries, smoked brass develops a patina over time. It is used extensively on transitional collections.

Reference: A13

## CHARACTERISTICS

Finely brushed natural brass. With use, the brass will develop a patina and colour, becoming a unique product marked by the passage of time.

ADVICE

Ease of cleaning: Soapy water or mild vinegar