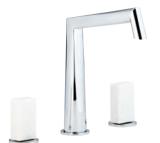

**G3W.40G** Wall mounted basin mixer Montaigne Grand Venus White Marble - levers

G3S.40G Wall mounted basin mixer Montaigne Grand Antique Marble - levers

G3T.151 Rim mounted basin mixer Montaigne Leonardo Grey Marble