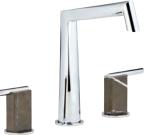

#### MORE INFORMATION ON THE WHOLE COLLECTION

Available in 23 colors

G35.151 Rim mounted basin mixer Montaigne Grand Antique Marble - levers

G3R.5500BE Trim for thermostat Montaigne Grand Antique Marble

G3V.151 Rim mounted basin mixer Montaigne Venus White Marble

**G3W.40G** Wall mounted basin mixer Montaigne Grand Venus White Marble - levers

G3S.40G Wall mounted basin mixer Montaigne Grand Antique Marble - levers

G3T.151 Rim mounted basin mixer Montaigne Leonardo Grey Marble