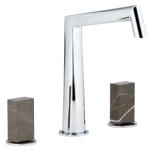

#### MORE INFORMATION ON THE WHOLE COLLECTION

Available in 23 colors

G35.151 Rim mounted basin mixer Montaigne Grand Antique Marble - levers

G3R.5500BE Trim for thermostat Montaigne Grand Antique Marble

G3V.151 Rim mounted basin mixer Montaigne Venus White Marble