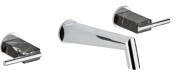

**G3W.40G** Wall mounted basin mixer Montaigne Grand Venus White Marble - levers

G3S.40G Wall mounted basin mixer Montaigne Grand Antique Marble - levers

G3T.151 Rim mounted basin mixer Montaigne Leonardo Grey Marble