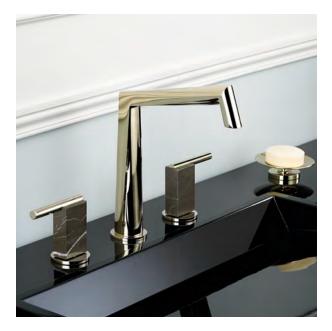

#### MORE INFORMATION ON THE WHOLE COLLECTION

Available in 23 colors

G35.151 Rim mounted basin mixer Montaigne Grand Antique Marble - levers

G3R.5500BE Trim for thermostat Montaigne Grand Antique Marble

G3V.151 Rim mounted basin mixer Montaigne Venus White Marble