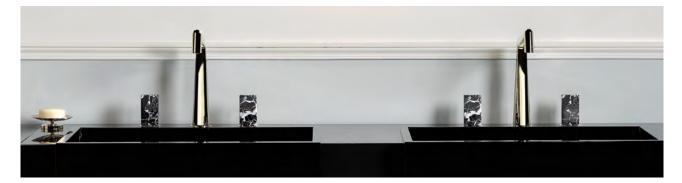

## MONTAIGNE COLLECTION

Ref. G3R, Grand Antique Marble - G3S, Grand Antique Marble, levers Ref. G3T, Leonado Grey Marble - G3U, Leonardo Grey Marble, levers Ref. G3V, Venus White Marble - G3W, Venus White Marble, levers

Available for basins, showers and baths, with coordinated accessories line, the Montaigne collection sheds light on a French marble enhanced by French artisans.