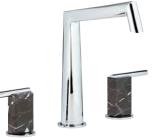

## MONTAIGNE COLLECTION

Ref. G3R, Grand Antique Marble - G3S, Grand Antique Marble, levers Ref. G3T, Leonado Grey Marble - G3U, Leonardo Grey Marble, levers Ref. G3V, Venus White Marble - G3W, Venus White Marble, levers

#### MORE INFORMATION ON THE WHOLE COLLECTION

Available in 23 colors

G35.151 Rim mounted basin mixer Montaigne Grand Antique Marble - levers

G3R.5500BE Trim for thermostat Montaigne Grand Antique Marble

G3V.151 Rim mounted basin mixer Montaigne Venus White Marble