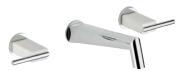

**G3W.40G** Wall mounted basin mixer Montaigne Grand Venus White Marble - levers

G3S.40G Wall mounted basin mixer Montaigne Grand Antique Marble - levers

G3T.151 Rim mounted basin mixer Montaigne Leonardo Grey Marble