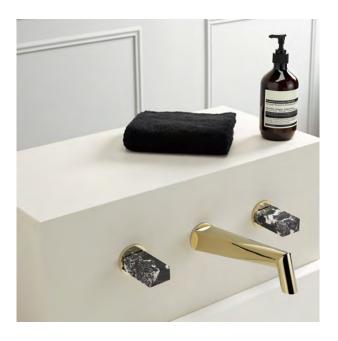

**G3W.40G** Wall mounted basin mixer Montaigne Grand Venus White Marble - levers

G3S.40G Wall mounted basin mixer Montaigne Grand Antique Marble - levers

G3T.151 Rim mounted basin mixer Montaigne Leonardo Grey Marble