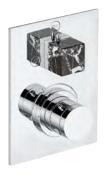

#### MORE INFORMATION ON THE WHOLE COLLECTION

Available in 23 colors

G35.151 Rim mounted basin mixer Montaigne Grand Antique Marble - levers

G3R.5500BE Trim for thermostat Montaigne Grand Antique Marble

G3V.151 Rim mounted basin mixer Montaigne Venus White Marble