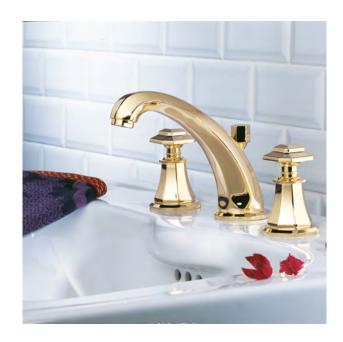

### TRADITION COLLECTION

Ref. A57 Tradition - A58 Tradition à manettes Ref. A59 Tradition cristal

# VALUABLE PIECE OF ART AKIN TO JEWELLERY

Halfway between the Art Déco and Charleston collections, the Tradition series is positioned as a valuable piece of art, almost akin to jewellery.

With its plugs, its multi-faceted diamond-shaped sides and three versions, one of which includes a crystal insert, this collection offers a varied range of retro styles.

Tradition is available in several versions: cross handles (A57), levers (A58), crystal (A59).