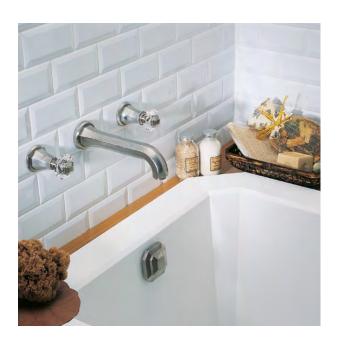

Available for basins, showers and baths, with a coordinated accessories line, this series is available in a wide choice of finishes, including chrome, gold, soft gold, nickel, rhodium silver and rose gold.

#### MORE INFORMATION ON THE WHOLE COLLECTION

Available in 27 colours

A57.151
Rim mounted 3-hole basin mixer

A57.152 Rim mounted 3-hole basin mixer - high spout

A57.13B
Wall mounted bath-shower mixer

A58.151
Rim mounted 3-hole basin mixer