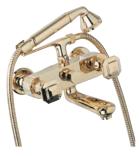

A58.152 Rim mounted 3-hole basin mixer - high spout

A59.41SG Wall mounted 3-hole bath mixer

A59.151
Rim mounted 3-hole basin mixer

A59.152 Rim mounted 3-hole basin mixer - high spout

A59.25SG Rim mounted 3-hole bath mixer