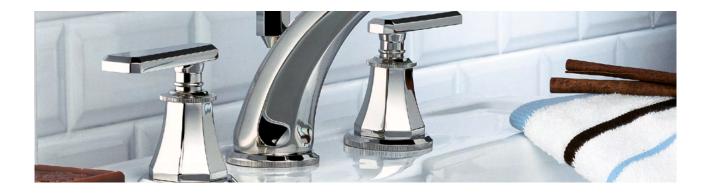

### TRADITION COLLECTION

Ref. A57 Tradition - A58 Tradition à manettes Ref. A59 Tradition cristal

# VALUABLE PIECE OF ART AKIN TO JEWELLERY

Halfway between the Art Déco and Charleston collections, the Tradition series is positioned as a valuable piece of art, almost akin to jewellery.

With its plugs, its multi-faceted diamond-shaped sides and three versions, one of which includes a crystal insert, this collection offers a varied range of retro styles.

Tradition is available in several versions: cross handles (A57), levers (A58), crystal (A59).