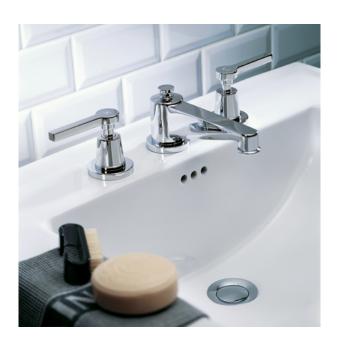

Spirit is available in several versions: cross handles (G69), levers (G58).

## MORE INFORMATION ON THE WHOLE COLLECTION

Available in 27 colours

G58.41SG Wall mounted 3-hole bath mixer

G58.151 Rim mounted 3-hole basin mixer

G69.6500 Single lever basin mixer

G69.41SG Wall mounted 3-hole bath mixer