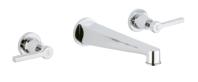

Spirit is available in several versions: cross handles (G69), levers (G58).

## MORE INFORMATION ON THE WHOLE COLLECTION

Available in 27 colours

G58.41SG Wall mounted 3-hole bath mixer

G58.151 Rim mounted 3-hole basin mixer

G69.6500 Single lever basin mixer

G69.41SG Wall mounted 3-hole bath mixer