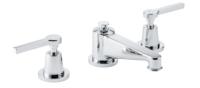

## MORE INFORMATION ON THE WHOLE COLLECTION

Available in 27 colours

G58.41SG Wall mounted 3-hole bath mixer

G58.151 Rim mounted 3-hole basin mixer

G69.6500 Single lever basin mixer

G69.41SG Wall mounted 3-hole bath mixer

**G69.152** Rim mounted 3-hole basin mixer - high spout

**G69.3202** One-hole bidet mixer

G69.5100BR Trim for thermostat

G69.620A Net soap dish

G69.546GM Soap dish

THG-PARIS.COM 2/2