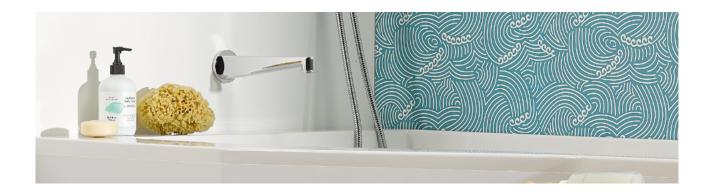

Available for basins, showers and baths, with a coordinated accessories line, this series is available in a wide choice of finishes, including chrome, gold, soft gold, nickel, rhodium silver and rose gold.

## MORE INFORMATION ON THE WHOLE COLLECTION

Available in 27 colours

G58.41SG Wall mounted 3-hole bath mixer

G58.151 Rim mounted 3-hole basin mixer

G69.6500 Single lever basin mixer

G69.41SG Wall mounted 3-hole bath mixer