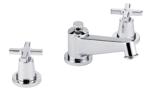

**G69.152** Rim mounted 3-hole basin mixer - high spout

**G69.3202** One-hole bidet mixer

G69.5100BR Trim for thermostat

G69.620A Net soap dish

G69.546GM Soap dish

THG-PARIS.COM 2/2