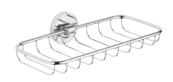

**G69.152** Rim mounted 3-hole basin mixer - high spout

**G69.3202** One-hole bidet mixer

G69.5100BR Trim for thermostat

G69.620A Net soap dish

G69.546GM Soap dish

THG-PARIS.COM 2/2