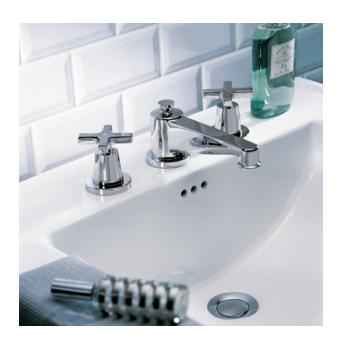

Spirit is available in several versions: cross handles (G69), levers (G58).

**G69.152** Rim mounted 3-hole basin mixer - high spout

**G69.3202** One-hole bidet mixer

G69.5100BR Trim for thermostat

G69.620A Net soap dish

G69.546GM Soap dish

THG-PARIS.COM 2/2