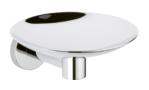

**G69.152** Rim mounted 3-hole basin mixer - high spout

**G69.3202** One-hole bidet mixer

G69.5100BR Trim for thermostat

G69.620A Net soap dish

G69.546GM Soap dish

THG-PARIS.COM 2/2