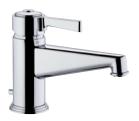

## MORE INFORMATION ON THE WHOLE COLLECTION

Available in 27 colours

G58.41SG Wall mounted 3-hole bath mixer

G58.151 Rim mounted 3-hole basin mixer

G69.6500 Single lever basin mixer

G69.41SG Wall mounted 3-hole bath mixer