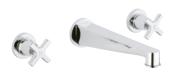

## MORE INFORMATION ON THE WHOLE COLLECTION

Available in 27 colours

G58.41SG Wall mounted 3-hole bath mixer

G58.151 Rim mounted 3-hole basin mixer

G69.6500 Single lever basin mixer

G69.41SG Wall mounted 3-hole bath mixer