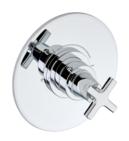

**G69.152** Rim mounted 3-hole basin mixer - high spout

**G69.3202** One-hole bidet mixer

G69.5100BR Trim for thermostat

G69.620A Net soap dish

G69.546GM Soap dish

THG-PARIS.COM 2/2