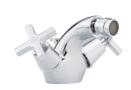

les (G69), levers (G58).





## TRANSITIONAL STYLE

This new term which originates from North America defines a style midway between the sophisticated aspect of the contemporary style and the elegance of the traditional style.

THG Paris transitional collections combine the comfort and warmth of the traditional style with the pure lines and understated shapes of the contemporary style.

SPIRIT collection designed by **Studio THG Paris** 

THG-PARIS.COM 1/2

Ref. G69 Spirit - G58 Spirit à manettes



## MORE INFORMATION ON THE WHOLE COLLECTION

Available in 27 colours



G58.41SG Wall mounted 3-hole bath mixer



G58.151 Rim mounted 3-hole basin mixer



G69.6500 Single lever basin mixer



G69.41SG Wall mounted 3-hole bath mixer



**G69.152** Rim mounted 3-hole basin mixer - high spout



**G69.3202** One-hole bidet mixer



G69.5100BR Trim for thermostat



G69.620A Net soap dish



G69.546GM Soap dish

THG-PARIS.COM 2/2