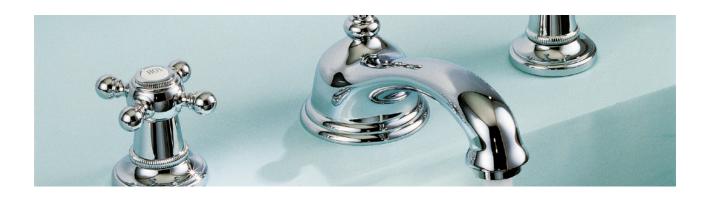

#### MORE INFORMATION ON THE WHOLE COLLECTION

Available in 26 colours

G08.151 Rim mounted 3-hole basin mixer

G08.175/C - 175/H Rim mounted pillar tap

G08.113BG Rim mounted 3-hole bath-shower mixer

G08.2647 Wall mounted shower thermostat set with shower head Ø 200 mm (8")