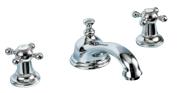

#### MORE INFORMATION ON THE WHOLE COLLECTION

Available in 26 colours

G08.151 Rim mounted 3-hole basin mixer

G08.175/C - 175/H Rim mounted pillar tap

G08.113BG Rim mounted 3-hole bath-shower mixer

G08.2647 Wall mounted shower thermostat set with shower head Ø 200 mm (8")