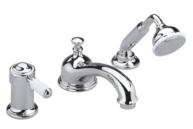

#### MORE INFORMATION ON THE WHOLE COLLECTION

Available in 26 colours

G08.151 Rim mounted 3-hole basin mixer

G08.175/C - 175/H Rim mounted pillar tap

G08.113BG Rim mounted 3-hole bath-shower mixer

G08.2647 Wall mounted shower thermostat set with shower head Ø 200 mm (8")