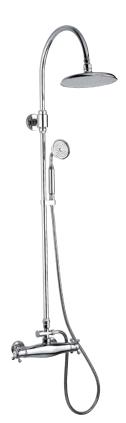

#### MORE INFORMATION ON THE WHOLE COLLECTION

Available in 26 colours

G08.151 Rim mounted 3-hole basin mixer

G08.175/C - 175/H Rim mounted pillar tap

G08.113BG Rim mounted 3-hole bath-shower mixer

G08.2647 Wall mounted shower thermostat set with shower head Ø 200 mm (8")