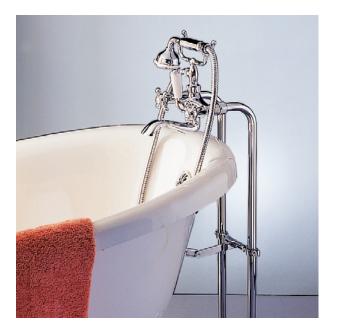

G08.2155 Rim mounted one-hole basin mixer

G08.13B Wall mounted 2-hole bath-shower mixer

G08.536 Tumbler

**G08.500** Soap dish