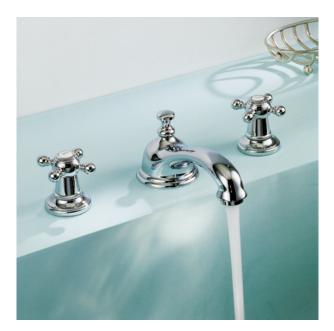

#### MORE INFORMATION ON THE WHOLE COLLECTION

Available in 26 colours

G08.151 Rim mounted 3-hole basin mixer

G08.175/C - 175/H Rim mounted pillar tap

G08.113BG Rim mounted 3-hole bath-shower mixer

G08.2647 Wall mounted shower thermostat set with shower head Ø 200 mm (8")