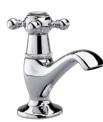

G08.2155 Rim mounted one-hole basin mixer

G08.13B Wall mounted 2-hole bath-shower mixer

G08.536 Tumbler

**G08.500** Soap dish