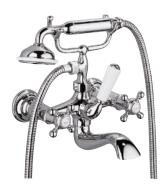

G08.2155 Rim mounted one-hole basin mixer

G08.13B Wall mounted 2-hole bath-shower mixer

G08.536 Tumbler

**G08.500** Soap dish