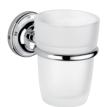

G08.2155 Rim mounted one-hole basin mixer

G08.13B Wall mounted 2-hole bath-shower mixer

G08.536 Tumbler

**G08.500** Soap dish