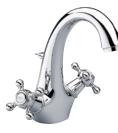

G08.2155 Rim mounted one-hole basin mixer

G08.13B Wall mounted 2-hole bath-shower mixer

G08.536 Tumbler

**G08.500** Soap dish