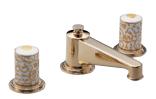

#### MORE INFORMATION ON THE WHOLE COLLECTION

Available in 24 colours

**G2N.151** Rim mounted 3-hole basin mixer

**G2P.151**Rim mounted 3-hole basin mixer

**G2P.112BSG**Rim mounted 4-hole bath-shower mixer