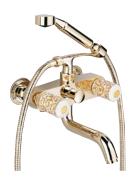

**G2N.5100B** Trim for thermostat

**G2N.13B**Wall mounted bath-shower mixer

**G2P.5100B** Trim for thermostat

G2N.517 Robe hook

**G2N.543M** WC paper holder

**G2N.546** Soap dish

THG-PARIS.COM 2/2