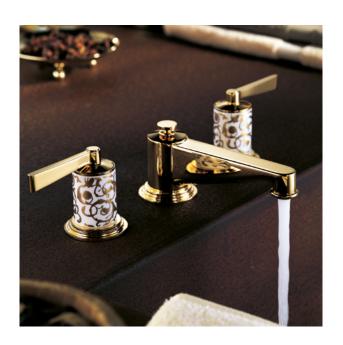

## FROUFROU COLLECTION

Ref. G2N Froufrou - G2P Froufrou à manettes

#### MORE INFORMATION ON THE WHOLE COLLECTION

Available in 24 colours

**G2N.151** Rim mounted 3-hole basin mixer

**G2P.151**Rim mounted 3-hole basin mixer

**G2P.112BSG**Rim mounted 4-hole bath-shower mixer