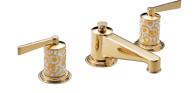

#### MORE INFORMATION ON THE WHOLE COLLECTION

Available in 24 colours

**G2N.151** Rim mounted 3-hole basin mixer

**G2P.151**Rim mounted 3-hole basin mixer

**G2P.112BSG**Rim mounted 4-hole bath-shower mixer