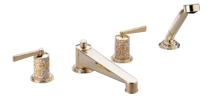

#### MORE INFORMATION ON THE WHOLE COLLECTION

Available in 24 colours

**G2N.151** Rim mounted 3-hole basin mixer

**G2P.151**Rim mounted 3-hole basin mixer

**G2P.112BSG**Rim mounted 4-hole bath-shower mixer