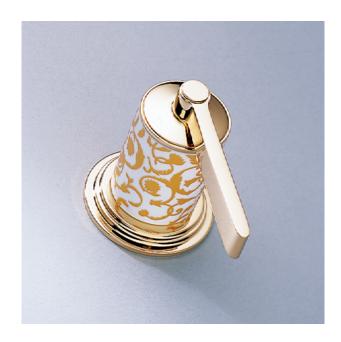

#### MORE INFORMATION ON THE WHOLE COLLECTION

Available in 24 colours

**G2N.151** Rim mounted 3-hole basin mixer

**G2P.151**Rim mounted 3-hole basin mixer

**G2P.112BSG**Rim mounted 4-hole bath-shower mixer

**G2N.5100B** Trim for thermostat

**G2N.13B**Wall mounted bath-shower mixer

**G2P.5100B** Trim for thermostat

G2N.517 Robe hook

**G2N.543M** WC paper holder

**G2N.546** Soap dish

THG-PARIS.COM 2/2