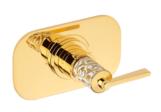

**G2N.5100B** Trim for thermostat

**G2N.13B**Wall mounted bath-shower mixer

**G2P.5100B** Trim for thermostat

G2N.517 Robe hook

**G2N.543M** WC paper holder

**G2N.546** Soap dish

THG-PARIS.COM 2/2