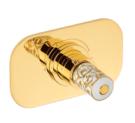

**G2N.5100B** Trim for thermostat

**G2N.13B**Wall mounted bath-shower mixer

**G2P.5100B** Trim for thermostat

G2N.517 Robe hook

**G2N.543M** WC paper holder

**G2N.546** Soap dish

THG-PARIS.COM 2/2