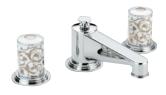

# A FEMININE AND FLORAL COLLECTION

In this feminine collection decorated with a classic art of porcelain motif, the flowers on the cross handle seem to rise up and detach themselves from the pristine white porcelain.

# MORE INFORMATION ON THE WHOLE COLLECTION

Available in 23 colours

**G2R.151** Rim mounted 3-hole basin mixer

**G2R.152** Rim mounted 3-hole basin mixer - high spout

G2R.41SG Wall mounted 3-hole bath mixer