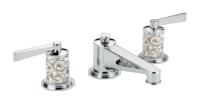

# A FEMININE AND FLORAL COLLECTION

In this feminine collection decorated with a classic art of porcelain motif, the flowers on the cross handle seem to rise up and detach themselves from the pristine white porcelain.

Available for basins, showers and baths, with a coordinated accessories line, this series is available in a wide choice of finishes, including chrome, gold, soft gold, nickel, rhodium silver and rose gold.

# MORE INFORMATION ON THE WHOLE COLLECTION

Available in 23 colours

**G2R.151** Rim mounted 3-hole basin mixer

**G2R.152** Rim mounted 3-hole basin mixer - high spout

G2R.41SG Wall mounted 3-hole bath mixer