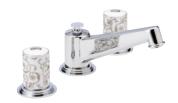

# A FEMININE AND FLORAL COLLECTION

In this feminine collection decorated with a classic art of porcelain motif, the flowers on the cross handle seem to rise up and detach themselves from the pristine white porcelain.

**G2S.151**Rim mounted 3-hole basin mixer

G2S.112BSG Wall mounted bath-shower mixer

G2S.41SG Wall mounted 3-hole bath mixer

G2R.517 Robe hook

**G2R.543M** Paper roll holder

G2R.546GM Soap dish

THG-PARIS.COM 2/2