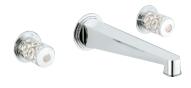

# A FEMININE AND FLORAL COLLECTION

In this feminine collection decorated with a classic art of porcelain motif, the flowers on the cross handle seem to rise up and detach themselves from the pristine white porcelain.

# MORE INFORMATION ON THE WHOLE COLLECTION

Available in 23 colours

**G2R.151** Rim mounted 3-hole basin mixer

**G2R.152** Rim mounted 3-hole basin mixer - high spout

G2R.41SG Wall mounted 3-hole bath mixer