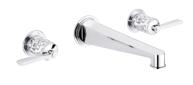

# A FEMININE AND FLORAL COLLECTION

In this feminine collection decorated with a classic art of porcelain motif, the flowers on the cross handle seem to rise up and detach themselves from the pristine white porcelain.

Available for basins, showers and baths, with a coordinated accessories line, this series is available in a wide choice of finishes, including chrome, gold, soft gold, nickel, rhodium silver and rose gold.

# MORE INFORMATION ON THE WHOLE COLLECTION

Available in 23 colours

**G2R.151** Rim mounted 3-hole basin mixer

**G2R.152** Rim mounted 3-hole basin mixer - high spout

G2R.41SG Wall mounted 3-hole bath mixer