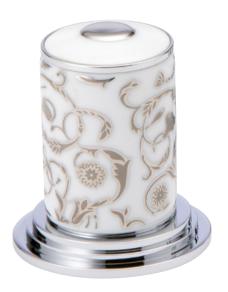

# A FEMININE AND FLORAL COLLECTION

In this feminine collection decorated with a classic art of porcelain motif, the flowers on the cross handle seem to rise up and detach themselves from the pristine white porcelain.

Available for basins, showers and baths, with a coordinated accessories line, this series is available in a wide choice of finishes, including chrome, gold, soft gold, nickel, rhodium silver and rose gold.