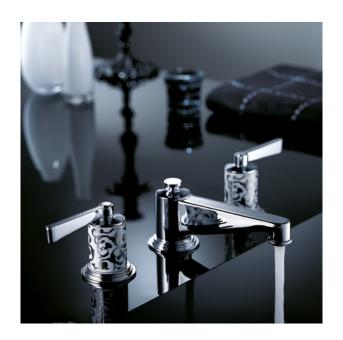

# A FEMININE AND FLORAL COLLECTION

In this feminine collection decorated with a classic art of porcelain motif, the flowers on the cross handle seem to rise up and detach themselves from the pristine white porcelain.

Available for basins, showers and baths, with a coordinated accessories line, this series is available in a wide choice of finishes, including chrome, gold, soft gold, nickel, rhodium silver and rose gold.

# MORE INFORMATION ON THE WHOLE COLLECTION

Available in 23 colours

**G2R.151** Rim mounted 3-hole basin mixer

**G2R.152** Rim mounted 3-hole basin mixer - high spout

G2R.41SG Wall mounted 3-hole bath mixer

**G2S.151**Rim mounted 3-hole basin mixer

G2S.112BSG Wall mounted bath-shower mixer

G2S.41SG Wall mounted 3-hole bath mixer

G2R.517 Robe hook

**G2R.543M** Paper roll holder

G2R.546GM Soap dish

THG-PARIS.COM 2/2