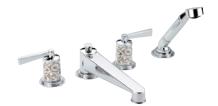

# A FEMININE AND FLORAL COLLECTION

In this feminine collection decorated with a classic art of porcelain motif, the flowers on the cross handle seem to rise up and detach themselves from the pristine white porcelain.

Available for basins, showers and baths, with a coordinated accessories line, this series is available in a wide choice of finishes, including chrome, gold, soft gold, nickel, rhodium silver and rose gold.

**G2S.151**Rim mounted 3-hole basin mixer

G2S.112BSG Wall mounted bath-shower mixer

G2S.41SG Wall mounted 3-hole bath mixer

G2R.517 Robe hook

**G2R.543M** Paper roll holder

G2R.546GM Soap dish

THG-PARIS.COM 2/2