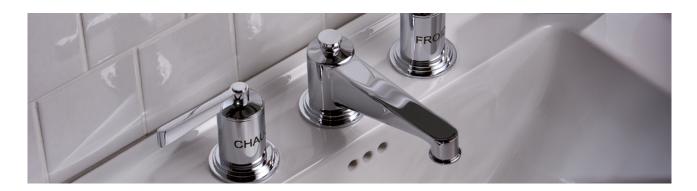

# FAUBOURG COLLECTION

Ref. G2T métal - G2K porcelaine blanche - G2L porcelaine noire (cross handles) Ref. G2U métal - G2J porcelaine blanche - G2M porcelaine noire (levers)

Available in 23 colours

G2K.151 Rim mounted 3-hole basin mixer white porcelain - cross handles

G2L.151 Rim mounted 3-hole basin mixer black porcelain - cross handles

G2T.151 Rim mounted 3-hole basin mixer Metal - cross handles