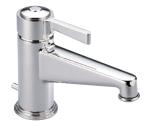

**G2J.151** Rim mounted 3-hole basin mixer white porcelain - levers

**G2M.151** Rim mounted 3-hole basin mixer black porcelain - levers

G2U.151 Rim mounted 3-hole basin mixer Metal - levers

G2J.6500 Single lever basin mixer

G2M.6500 Single lever basin mixer

G2U.6500 Single lever basin mixer