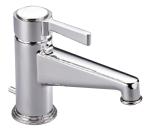

**G2J.151** Rim mounted 3-hole basin mixer white porcelain - levers

**G2M.151** Rim mounted 3-hole basin mixer black porcelain - levers

G2U.151 Rim mounted 3-hole basin mixer Metal - levers

G2J.6500 Single lever basin mixer

G2M.6500 Single lever basin mixer

G2U.6500 Single lever basin mixer