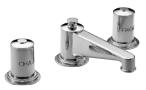

Available in 23 colours

G2K.151 Rim mounted 3-hole basin mixer white porcelain - cross handles

G2L.151 Rim mounted 3-hole basin mixer black porcelain - cross handles

G2T.151 Rim mounted 3-hole basin mixer Metal - cross handles