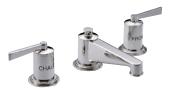

# FAUBOURG COLLECTION

Ref. G2T métal - G2K porcelaine blanche - G2L porcelaine noire (cross handles) Ref. G2U métal - G2J porcelaine blanche - G2M porcelaine noire (levers)

Available in 23 colours

G2K.151 Rim mounted 3-hole basin mixer white porcelain - cross handles

G2L.151 Rim mounted 3-hole basin mixer black porcelain - cross handles

G2T.151 Rim mounted 3-hole basin mixer Metal - cross handles