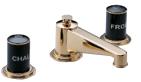

# FAUBOURG COLLECTION

Ref. G2T métal - G2K porcelaine blanche - G2L porcelaine noire (cross handles) Ref. G2U métal - G2J porcelaine blanche - G2M porcelaine noire (levers)

Available in 23 colours

G2K.151 Rim mounted 3-hole basin mixer white porcelain - cross handles

G2L.151 Rim mounted 3-hole basin mixer black porcelain - cross handles

G2T.151 Rim mounted 3-hole basin mixer Metal - cross handles