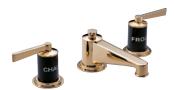

# FAUBOURG COLLECTION

Ref. G2T métal - G2K porcelaine blanche - G2L porcelaine noire (cross handles) Ref. G2U métal - G2J porcelaine blanche - G2M porcelaine noire (levers)

**G2J.151** Rim mounted 3-hole basin mixer white porcelain - levers

**G2M.151** Rim mounted 3-hole basin mixer black porcelain - levers

G2U.151 Rim mounted 3-hole basin mixer Metal - levers

G2J.6500 Single lever basin mixer