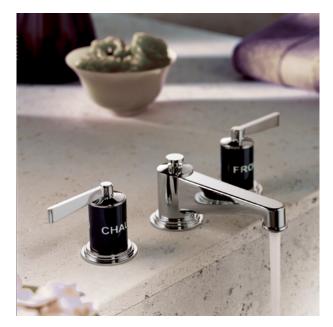

Available in 23 colours

G2K.151 Rim mounted 3-hole basin mixer white porcelain - cross handles

G2L.151 Rim mounted 3-hole basin mixer black porcelain - cross handles

G2T.151 Rim mounted 3-hole basin mixer Metal - cross handles

**G2J.151** Rim mounted 3-hole basin mixer white porcelain - levers

**G2M.151** Rim mounted 3-hole basin mixer black porcelain - levers

G2U.151 Rim mounted 3-hole basin mixer Metal - levers

G2J.6500 Single lever basin mixer