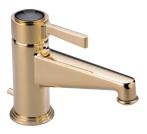

**G2J.151** Rim mounted 3-hole basin mixer white porcelain - levers

**G2M.151** Rim mounted 3-hole basin mixer black porcelain - levers

G2U.151 Rim mounted 3-hole basin mixer Metal - levers

G2J.6500 Single lever basin mixer

G2M.6500 Single lever basin mixer

G2U.6500 Single lever basin mixer