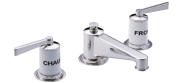

Available in 23 colours

G2K.151 Rim mounted 3-hole basin mixer white porcelain - cross handles

G2L.151 Rim mounted 3-hole basin mixer black porcelain - cross handles

G2T.151 Rim mounted 3-hole basin mixer Metal - cross handles