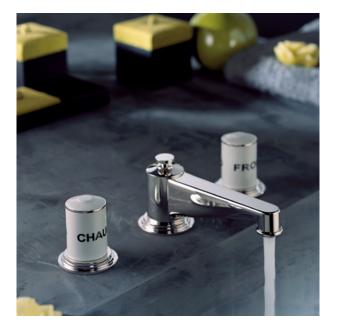

Available in 23 colours

G2K.151 Rim mounted 3-hole basin mixer white porcelain - cross handles

G2L.151 Rim mounted 3-hole basin mixer black porcelain - cross handles

G2T.151 Rim mounted 3-hole basin mixer Metal - cross handles

**G2J.151** Rim mounted 3-hole basin mixer white porcelain - levers

**G2M.151** Rim mounted 3-hole basin mixer black porcelain - levers

G2U.151 Rim mounted 3-hole basin mixer Metal - levers

G2J.6500 Single lever basin mixer