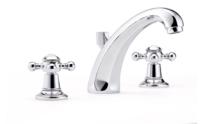

G29.64TRD Wall mounted shower thermostat set with shower head  $\varnothing$  220 mm (8  $^3$ /")

**G75.40G**Wall mounted 3-hole basin mixer

**G75.152** Rim mounted 3-hole basin mixer - high spout

**G75.522** Double towel holder