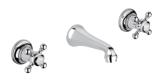

#### MORE INFORMATION ON THE WHOLE COLLECTION

Available in 26 colours

**G29.155** Rim mounted 1-hole basin mixer

**G29.40G**Wall mounted 3-hole basin mixer

G29.152 Rim mounted 3-hole basin mixer - high spout