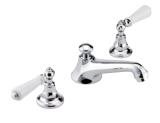

G29.64TRD Wall mounted shower thermostat set with shower head  $\varnothing$  220 mm (8  $^3$ /")

**G75.40G**Wall mounted 3-hole basin mixer

**G75.152** Rim mounted 3-hole basin mixer - high spout

**G75.522** Double towel holder

**G75.151**Rim mounted 3-hole basin mixer

THG-PARIS.COM 2/2