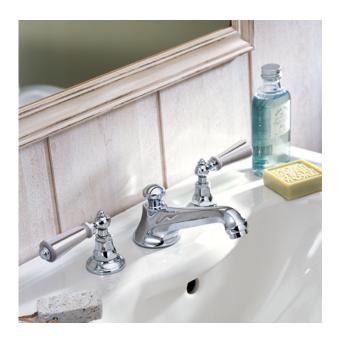

G29.64TRD Wall mounted shower thermostat set with shower head  $\varnothing$  220 mm (8  $^3$ /")

**G75.40G**Wall mounted 3-hole basin mixer

**G75.152** Rim mounted 3-hole basin mixer - high spout

**G75.522** Double towel holder

**G75.151**Rim mounted 3-hole basin mixer

THG-PARIS.COM 2/2