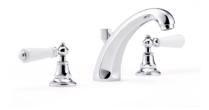

#### MORE INFORMATION ON THE WHOLE COLLECTION

Available in 26 colours

**G29.155** Rim mounted 1-hole basin mixer

**G29.40G**Wall mounted 3-hole basin mixer

G29.152 Rim mounted 3-hole basin mixer - high spout

G29.64TRD Wall mounted shower thermostat set with shower head  $\varnothing$  220 mm (8  $^3$ /")

**G75.40G**Wall mounted 3-hole basin mixer

**G75.152** Rim mounted 3-hole basin mixer - high spout

**G75.522** Double towel holder

**G75.151**Rim mounted 3-hole basin mixer

THG-PARIS.COM 2/2