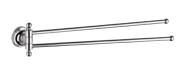

G29.64TRD Wall mounted shower thermostat set with shower head  $\varnothing$  220 mm (8  $^3$ /")

**G75.40G**Wall mounted 3-hole basin mixer

**G75.152** Rim mounted 3-hole basin mixer - high spout

**G75.522** Double towel holder