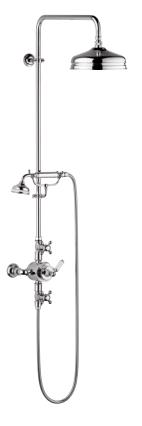

G29.64TRD Wall mounted shower thermostat set with shower head  $\varnothing$  220 mm (8  $^3$ /")

**G75.40G**Wall mounted 3-hole basin mixer

**G75.152** Rim mounted 3-hole basin mixer - high spout

**G75.522** Double towel holder