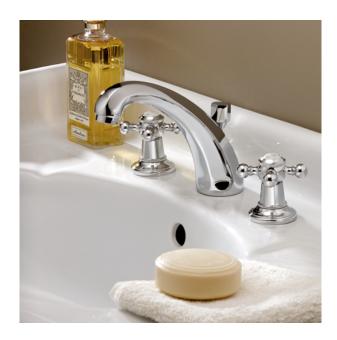

#### MORE INFORMATION ON THE WHOLE COLLECTION

Available in 26 colours

**G29.155** Rim mounted 1-hole basin mixer

**G29.40G**Wall mounted 3-hole basin mixer

G29.152 Rim mounted 3-hole basin mixer - high spout

G29.64TRD Wall mounted shower thermostat set with shower head  $\varnothing$  220 mm (8  $^3$ /")

**G75.40G**Wall mounted 3-hole basin mixer

**G75.152** Rim mounted 3-hole basin mixer - high spout

**G75.522** Double towel holder