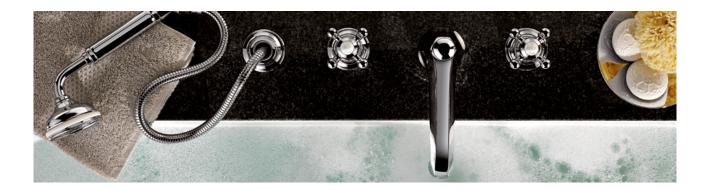

G29.64TRD Wall mounted shower thermostat set with shower head  $\varnothing$  220 mm (8  $^3$ /")

**G75.40G**Wall mounted 3-hole basin mixer

**G75.152** Rim mounted 3-hole basin mixer - high spout

**G75.522** Double towel holder