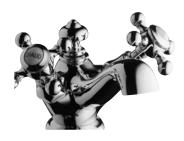

Broadway is available in several versions: cross handles (A52), levers (A04).

#### MORE INFORMATION ON THE WHOLE COLLECTION

Available in 27 colours

A52.151 Rim mounted 3-hole basin mixer

A52.40G Wall mounted basin set

A52.5500BE Trim for thermostat

A04.151
Rim mounted 3-hole basin mixer