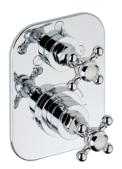

#### MORE INFORMATION ON THE WHOLE COLLECTION

Available in 27 colours

A52.151 Rim mounted 3-hole basin mixer

A52.40G Wall mounted basin set

A52.5500BE Trim for thermostat

A04.151
Rim mounted 3-hole basin mixer