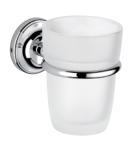

A04.20G Wall mounted 3-hole bath mixer

A04.5100BR Trim for thermostat

A52.13G Rim mounted bath-shower mixer

A52.2155
Rim mounted one hole basin mixer

A52.536 Tumbler

THG-PARIS.COM 2/2