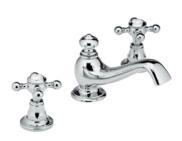

Broadway is available in several versions: cross handles (A52), levers (A04).

#### MORE INFORMATION ON THE WHOLE COLLECTION

Available in 27 colours

A52.151 Rim mounted 3-hole basin mixer

A52.40G Wall mounted basin set

A52.5500BE Trim for thermostat

A04.151
Rim mounted 3-hole basin mixer