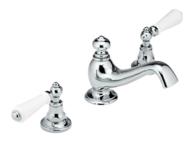

#### MORE INFORMATION ON THE WHOLE COLLECTION

Available in 27 colours

A52.151 Rim mounted 3-hole basin mixer

A52.40G Wall mounted basin set

A52.5500BE Trim for thermostat

A04.151
Rim mounted 3-hole basin mixer