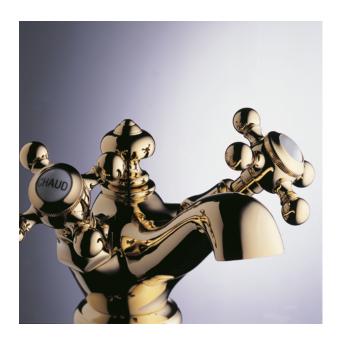

# A MUST-HAVE INSPIRED BY THE VIBRANT DISTRICT OF NEW-YORK

Broadway is a classic, a must-have but one which does not take itself too seriously!

The "twisted" spout is the little detail that lends real character to this design, which is inspired by the vibrant, show-business district of New York. The different versions in this collection are all customisable to give a unique feel to your bathroom.

Broadway is available in several versions: cross handles (A52), levers (A04).