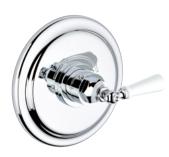

#### MORE INFORMATION ON THE WHOLE COLLECTION

Available in 27 colours

A52.151 Rim mounted 3-hole basin mixer

A52.40G Wall mounted basin set

A52.5500BE Trim for thermostat

A04.151
Rim mounted 3-hole basin mixer

A04.20G Wall mounted 3-hole bath mixer

A04.5100BR Trim for thermostat

A52.13G Rim mounted bath-shower mixer

A52.2155
Rim mounted one hole basin mixer

A52.536 Tumbler

THG-PARIS.COM 2/2