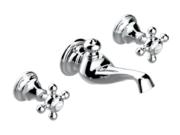

#### MORE INFORMATION ON THE WHOLE COLLECTION

Available in 27 colours

A52.151 Rim mounted 3-hole basin mixer

A52.40G Wall mounted basin set

A52.5500BE Trim for thermostat

A04.151
Rim mounted 3-hole basin mixer

A04.20G Wall mounted 3-hole bath mixer

A04.5100BR Trim for thermostat

A52.13G Rim mounted bath-shower mixer

A52.2155
Rim mounted one hole basin mixer

A52.536 Tumbler

THG-PARIS.COM 2/2