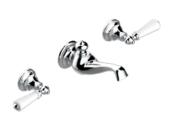

#### MORE INFORMATION ON THE WHOLE COLLECTION

Available in 27 colours

A52.151 Rim mounted 3-hole basin mixer

A52.40G Wall mounted basin set

A52.5500BE Trim for thermostat

A04.151
Rim mounted 3-hole basin mixer