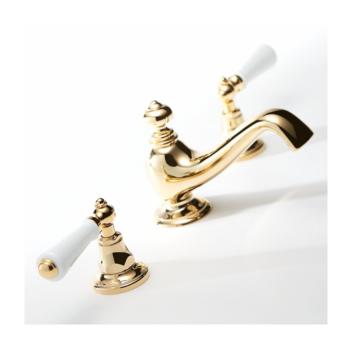

Broadway is available in several versions: cross handles (A52), levers (A04).

#### MORE INFORMATION ON THE WHOLE COLLECTION

Available in 27 colours

A52.151 Rim mounted 3-hole basin mixer

A52.40G Wall mounted basin set

A52.5500BE Trim for thermostat

A04.151
Rim mounted 3-hole basin mixer