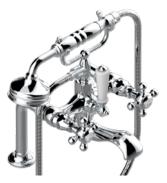

Broadway is available in several versions: cross handles (A52), levers (A04).

A04.20G Wall mounted 3-hole bath mixer

A04.5100BR Trim for thermostat

A52.13G Rim mounted bath-shower mixer

A52.2155
Rim mounted one hole basin mixer

A52.536 Tumbler

THG-PARIS.COM 2/2