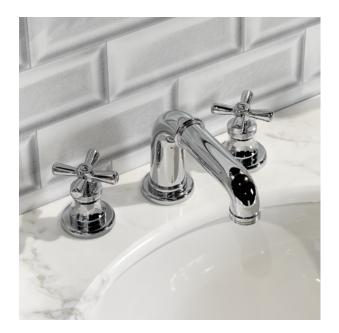

### MORE INFORMATION ON THE WHOLE COLLECTION

Available in 26 colours

**G7A.151** Rim mounted 3-hole basin mixer

**G7A.40G** Wall mounted basin set

**G7A.5100B** Trim for thermostat

**G7B.151**Rim mounted 3-hole basin mixer