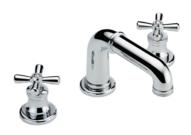

### MORE INFORMATION ON THE WHOLE COLLECTION

Available in 26 colours

**G7A.151** Rim mounted 3-hole basin mixer

**G7A.40G** Wall mounted basin set

**G7A.5100B** Trim for thermostat

**G7B.151**Rim mounted 3-hole basin mixer