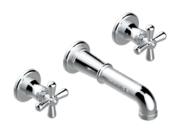

Beaubourg is available in several versions: cross handles (G7A), levers (A7B).

### MORE INFORMATION ON THE WHOLE COLLECTION

Available in 26 colours

**G7A.151** Rim mounted 3-hole basin mixer

**G7A.40G** Wall mounted basin set

**G7A.5100B** Trim for thermostat

**G7B.151**Rim mounted 3-hole basin mixer

**G7B.40G** Wall mounted basin set

**G7B.5100B** Trim for thermostat

G7A.504N Single towel ring

Wall mounted handshower set

**G7A.5500BE** Trim for thermostat

THG-PARIS.COM 2/2