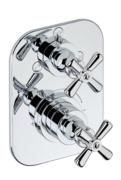

### MORE INFORMATION ON THE WHOLE COLLECTION

Available in 26 colours

**G7A.151** Rim mounted 3-hole basin mixer

**G7A.40G** Wall mounted basin set

**G7A.5100B** Trim for thermostat

**G7B.151**Rim mounted 3-hole basin mixer

**G7B.40G** Wall mounted basin set

**G7B.5100B** Trim for thermostat

G7A.504N Single towel ring

Wall mounted handshower set

**G7A.5500BE** Trim for thermostat

THG-PARIS.COM 2/2