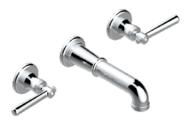

Beaubourg is available in several versions: cross handles (G7A), levers (A7B).

### MORE INFORMATION ON THE WHOLE COLLECTION

Available in 26 colours

**G7A.151** Rim mounted 3-hole basin mixer

**G7A.40G** Wall mounted basin set

**G7A.5100B** Trim for thermostat

**G7B.151**Rim mounted 3-hole basin mixer

**G7B.40G** Wall mounted basin set

**G7B.5100B** Trim for thermostat

G7A.504N Single towel ring

Wall mounted handshower set

**G7A.5500BE** Trim for thermostat

THG-PARIS.COM 2/2