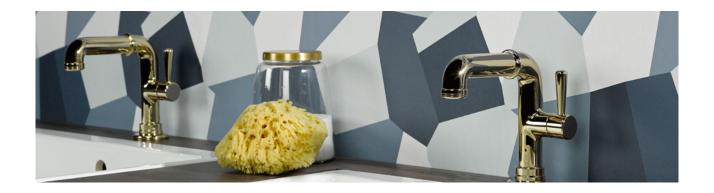

#### SOPHISTICATED AND TIMELESS CURVES

Inspired by Factory style, this series puts forward sophisticated and timeless curves bringing an authentic spirit to bathroom. These fittings use raw materials like metal, ensuring a touch of character in bathroom decoration.

Available for basins, showers and baths, with a coordinated accessories line, this series is available in a wide choice of finishes, including chrome, gold, soft gold, nickel, rhodium silver and rose gold.

Beaubourg is available in several versions: cross handles (G7A), levers (A7B).