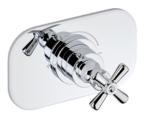

### MORE INFORMATION ON THE WHOLE COLLECTION

Available in 26 colours

**G7A.151** Rim mounted 3-hole basin mixer

**G7A.40G** Wall mounted basin set

**G7A.5100B** Trim for thermostat

**G7B.151**Rim mounted 3-hole basin mixer

**G7B.40G** Wall mounted basin set

**G7B.5100B** Trim for thermostat

G7A.504N Single towel ring

Wall mounted handshower set

**G7A.5500BE** Trim for thermostat

THG-PARIS.COM 2/2