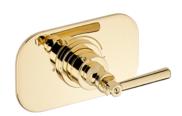

### MORE INFORMATION ON THE WHOLE COLLECTION

Available in 26 colours

**G7A.151** Rim mounted 3-hole basin mixer

**G7A.40G** Wall mounted basin set

**G7A.5100B** Trim for thermostat

**G7B.151**Rim mounted 3-hole basin mixer

**G7B.40G** Wall mounted basin set

**G7B.5100B** Trim for thermostat

G7A.504N Single towel ring

Wall mounted handshower set

**G7A.5500BE** Trim for thermostat

THG-PARIS.COM 2/2