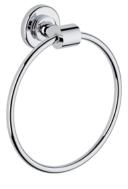

**G7B.40G** Wall mounted basin set

**G7B.5100B** Trim for thermostat

G7A.504N Single towel ring

Wall mounted handshower set

**G7A.5500BE** Trim for thermostat

THG-PARIS.COM 2/2