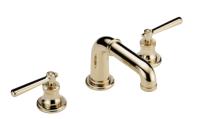

Beaubourg is available in several versions: cross handles (G7A), levers (A7B).

### MORE INFORMATION ON THE WHOLE COLLECTION

Available in 26 colours

**G7A.151** Rim mounted 3-hole basin mixer

**G7A.40G** Wall mounted basin set

**G7A.5100B** Trim for thermostat

**G7B.151**Rim mounted 3-hole basin mixer

**G7B.40G** Wall mounted basin set

**G7B.5100B** Trim for thermostat

G7A.504N Single towel ring

Wall mounted handshower set

**G7A.5500BE** Trim for thermostat

THG-PARIS.COM 2/2