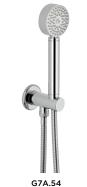

**G7B.40G** Wall mounted basin set

**G7B.5100B** Trim for thermostat

G7A.504N Single towel ring

Wall mounted handshower set

**G7A.5500BE** Trim for thermostat

THG-PARIS.COM 2/2