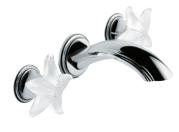

# MORE INFORMATION ON THE WHOLE COLLECTION

Available in 27 colours

A2C.151
Rim mounted 3-hole basin mixer

Focus on the handle

A2C.41GA
Wall mounted 3-hole bath mixer

A2C.151LED
Rim mounted 3-hole basin mixer
with LED lighting