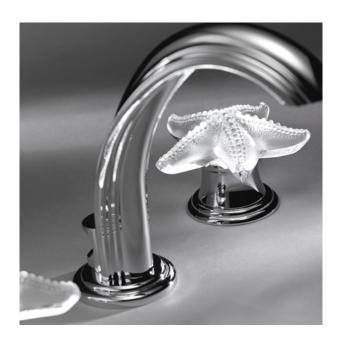

# FLAWLESS TRANSLATION OF A LEGEND

Océania is a visually stunning depiction of the legend of the starfish, shimmering amidst gentle ocean waves, characterized by the fluid form of the arched spout, as a reflection of their mysterious counterparts in the night sky. Designed with impeccable standards of craftsmanship, Océania's harmony of style exudes the lifelike splendor of these mysterious creatures through the flawless intricacies imbued into the satin crystal.

# MORE INFORMATION ON THE WHOLE COLLECTION

Available in 27 colours

A2C.151
Rim mounted 3-hole basin mixer

Focus on the handle

A2C.41GA
Wall mounted 3-hole bath mixer

A2C.151LED
Rim mounted 3-hole basin mixer
with LED lighting