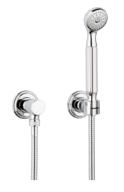

A2C.52 Wall mounted handshower set

A2C.514 Single towel rail

THG-PARIS.COM 2/2