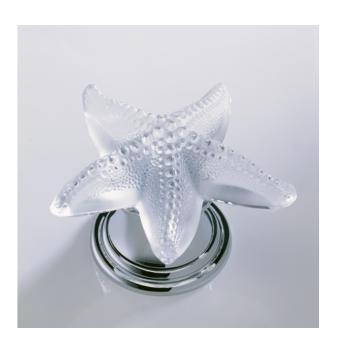

# FLAWLESS TRANSLATION OF A LEGEND

Océania is a visually stunning depiction of the legend of the starfish, shimmering amidst gentle ocean waves, characterized by the fluid form of the arched spout, as a reflection of their mysterious counterparts in the night sky. Designed with impeccable standards of craftsmanship, Océania's harmony of style exudes the lifelike splendor of these mysterious creatures through the flawless intricacies imbued into the satin crystal.

# For more than 100 years, Lalique's manufacture located in Alsace, area renowned for its glass making, has perpetuated a traditional know-how. The Lalique style is easily recognized through the manual modelling of the shapes and patterns. Its clear and matt crystal is full of softness, feminity, nature with strong Art Nouveau and Art Déco inspirations. Through an artistic gesture, Lalique metamorphoses raw materials into unique artworks. LALIQUE