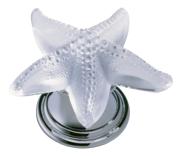

# FLAWLESS TRANSLATION OF A LEGEND

Océania is a visually stunning depiction of the legend of the starfish, shimmering amidst gentle ocean waves, characterized by the fluid form of the arched spout, as a reflection of their mysterious counterparts in the night sky. Designed with impeccable standards of craftsmanship, Océania's harmony of style exudes the lifelike splendor of these mysterious creatures through the flawless intricacies imbued into the satin crystal.

# MORE INFORMATION ON THE WHOLE COLLECTION

Available in 27 colours

A2C.151
Rim mounted 3-hole basin mixer

Focus on the handle

A2C.41GA
Wall mounted 3-hole bath mixer

A2C.151LED
Rim mounted 3-hole basin mixer
with LED lighting