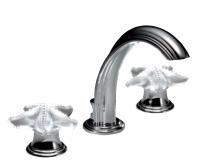

# MORE INFORMATION ON THE WHOLE COLLECTION

Available in 27 colours

A2C.151
Rim mounted 3-hole basin mixer

Focus on the handle

A2C.41GA
Wall mounted 3-hole bath mixer

A2C.151LED
Rim mounted 3-hole basin mixer
with LED lighting