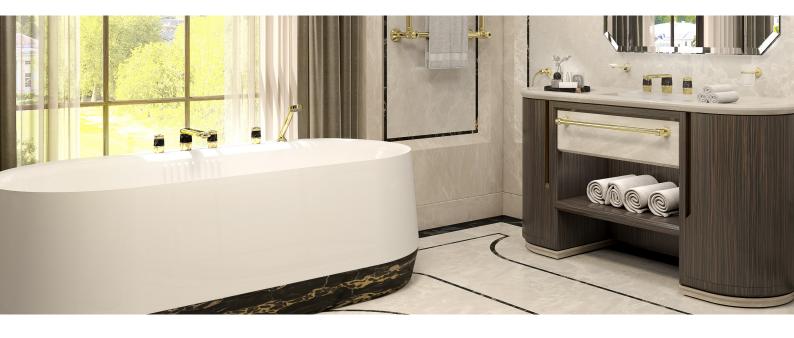

## **CORVAIR COLLECTION**

by THG Paris & Martin Kemp Design

An invitation on a journey! With levers or cross handles, the Corvair collection is timeless and has been designed to impose elegance everywhere, whatever the bathroom project.

B11.B531.AS2 Free standing bathtub

U8E.40SGB.H60 Wall basin mixer

**U8E.1132SG.H66**Rim mounted bath mixer and handshower set

U8D.5401BEH.H65 Trim for thermostat

U8D.5500BE.B01 Trim for thermostat

**U8D.520.H65** Single towel rail