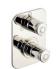

B11.B531.AS2 Free standing bathtub

U8E.40SGB.H60 Wall basin mixer

**U8E.1132SG.H66**Rim mounted bath mixer and handshower set

U8D.5401BEH.H65 Trim for thermostat

U8D.5500BE.B01 Trim for thermostat

**U8D.520.H65** Single towel rail