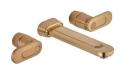

**U8H.TWK3H2.F30**Towel warmer, 3 bars, hydronic

U8D.517.HH60 Robe hook

U8D.638.F30 Pair of handles