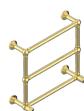

**U8H.TWK3H2.F30**Towel warmer, 3 bars, hydronic

U8D.517.HH60 Robe hook

U8D.638.F30 Pair of handles