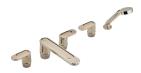

## **CORVAIR COLLECTION**

CORVAIR METAL
U8D Metal / U8E Metal - levers

CORVAIR PORTORO
U8H Portoro / U8J Portoro - levers

CORVAIR FIOR DI BOSCO U8K Fior di Bosco / U8G Fior di Bosco - levers

U8F.151.F30 Basin mixer

B11.B531.AS2 Free standing bathtub

U8E.40SGB.H60 Wall basin mixer

**U8E.1132SG.H66**Rim mounted bath mixer and handshower set

U8D.5401BEH.H65 Trim for thermostat

U8D.5500BE.B01 Trim for thermostat

**U8D.520.H65** Single towel rail