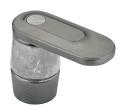

B11.B531.AS2 Free standing bathtub

U8E.40SGB.H60 Wall basin mixer

**U8E.1132SG.H66**Rim mounted bath mixer and handshower set

U8D.5401BEH.H65 Trim for thermostat

U8D.5500BE.B01 Trim for thermostat

**U8D.520.H65** Single towel rail