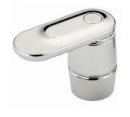

B11.B531.AS2 Free standing bathtub

U8E.40SGB.H60 Wall basin mixer

**U8E.1132SG.H66**Rim mounted bath mixer and handshower set

U8D.5401BEH.H65 Trim for thermostat

U8D.5500BE.B01 Trim for thermostat

**U8D.520.H65** Single towel rail