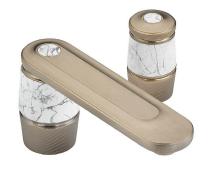

## **CORVAIR COLLECTION**

CORVAIR METAL
U8D Metal / U8E Metal - levers

CORVAIR PORTORO
U8H Portoro / U8J Portoro - levers

CORVAIR FIOR DI BOSCO U8K Fior di Bosco / U8G Fior di Bosco - levers

U8F.151.F30 Basin mixer