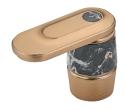

## **CORVAIR COLLECTION**

CORVAIR METAL
U8D Metal / U8E Metal - levers

CORVAIR PORTORO
U8H Portoro / U8J Portoro - levers

CORVAIR FIOR DI BOSCO U8K Fior di Bosco / U8G Fior di Bosco - levers

U8F.151.F30 Basin mixer

B11.B531.AS2 Free standing bathtub

U8E.40SGB.H60 Wall basin mixer

**U8E.1132SG.H66**Rim mounted bath mixer and handshower set

U8D.5401BEH.H65 Trim for thermostat

U8D.5500BE.B01 Trim for thermostat

**U8D.520.H65** Single towel rail