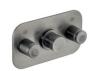

B11.B531.AS2 Free standing bathtub

U8E.40SGB.H60 Wall basin mixer

**U8E.1132SG.H66**Rim mounted bath mixer and handshower set

U8D.5401BEH.H65 Trim for thermostat

U8D.5500BE.B01 Trim for thermostat

**U8D.520.H65** Single towel rail