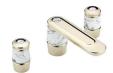

B11.B531.AS2 Free standing bathtub

U8E.40SGB.H60 Wall basin mixer

**U8E.1132SG.H66**Rim mounted bath mixer and handshower set

U8D.5401BEH.H65 Trim for thermostat

U8D.5500BE.B01 Trim for thermostat

**U8D.520.H65** Single towel rail