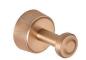

**U8H.TWK3H2.F30**Towel warmer, 3 bars, hydronic

U8D.517.HH60 Robe hook

U8D.638.F30 Pair of handles