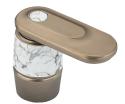

## **CORVAIR COLLECTION**

CORVAIR METAL
U8D Metal / U8E Metal - levers

CORVAIR PORTORO
U8H Portoro / U8J Portoro - levers

CORVAIR FIOR DI BOSCO U8K Fior di Bosco / U8G Fior di Bosco - levers

U8F.151.F30 Basin mixer

B11.B531.AS2 Free standing bathtub

U8E.40SGB.H60 Wall basin mixer

**U8E.1132SG.H66**Rim mounted bath mixer and handshower set

U8D.5401BEH.H65 Trim for thermostat

U8D.5500BE.B01 Trim for thermostat

**U8D.520.H65** Single towel rail