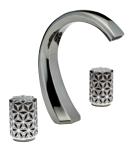

#### MORE INFORMATION ON THE WHOLE COLLECTION COLLECTION

Available in 28 colours

U2L.151 Rim mounted 3-hole basin mixer blue porcelain

**U2M.151** Rim mounted 3-hole basin mixer metal

**U2R.151** Rim mounted 3-hole basin mixer green porcelain

**U2N.151** Rim mounted 3-hole basin mixer white porcelain

U2N.504N Towel ring

U2N.41SG Wall mounted bath mixer white porcelain

**U2P.151** Rim mounted 3-hole basin mixer black porcelain

U2N.5500BE Trim for thermostat