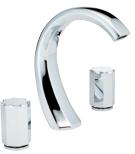

#### MORE INFORMATION ON THE WHOLE COLLECTION COLLECTION

Available in 28 colours

U2L.151 Rim mounted 3-hole basin mixer blue porcelain

**U2M.151** Rim mounted 3-hole basin mixer metal

**U2R.151** Rim mounted 3-hole basin mixer green porcelain