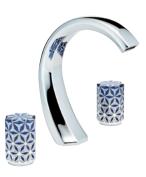

# NIHAL COLLECTION

Ref. U2L Nihal blue porcelain - U2M Nihal metal - U2N Nihal white porcelain Ref. U2P Nihal black porcelain - U2R Nihal green porcelain

#### MORE INFORMATION ON THE WHOLE COLLECTION COLLECTION

Available in 28 colours

U2L.151 Rim mounted 3-hole basin mixer blue porcelain

**U2M.151** Rim mounted 3-hole basin mixer metal

**U2R.151** Rim mounted 3-hole basin mixer green porcelain