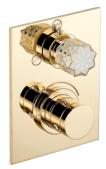

**U2N.151** Rim mounted 3-hole basin mixer white porcelain

U2N.504N Towel ring

U2N.41SG Wall mounted bath mixer white porcelain

**U2P.151** Rim mounted 3-hole basin mixer black porcelain

U2N.5500BE Trim for thermostat