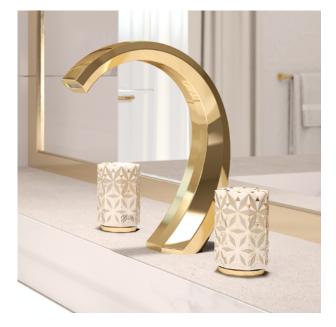

# **COLLECTION NIHAL**

Ref. U2L Nihal blue porcelain - U2M Nihal metal - U2N Nihal white porcelain Ref. U2P Nihal black porcelain - U2R Nihal green porcelain

#### MORE INFORMATION ON THE WHOLE COLLECTION COLLECTION

Available in 28 colours

U2L.151 Rim mounted 3-hole basin mixer blue porcelain

**U2M.151** Rim mounted 3-hole basin mixer metal

**U2R.151** Rim mounted 3-hole basin mixer green porcelain

**U2N.151** Rim mounted 3-hole basin mixer white porcelain

U2N.504N Towel ring

U2N.41SG Wall mounted bath mixer white porcelain

**U2P.151** Rim mounted 3-hole basin mixer black porcelain

U2N.5500BE Trim for thermostat