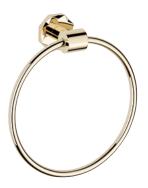

**U2N.151** Rim mounted 3-hole basin mixer white porcelain

U2N.504N Towel ring

U2N.41SG Wall mounted bath mixer white porcelain

**U2P.151** Rim mounted 3-hole basin mixer black porcelain

U2N.5500BE Trim for thermostat