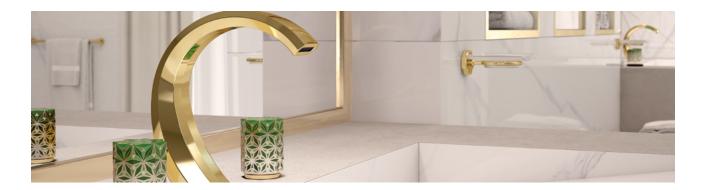

# NIHAL COLLECTION

Ref. U2L Nihal blue porcelain - U2M Nihal metal - U2N Nihal white porcelain Ref. U2P Nihal black porcelain - U2R Nihal green porcelain

Named after a star in the Lepus constellation symbolising spring water, artisanal know-how and technological advances lie at the heart of THG Paris's new 'Nihal' collection. Manufactured in collaboration with Maison Havilland, 'Nihal' was produced after eighteen months of research and development.

#### MORE INFORMATION ON THE WHOLE COLLECTION COLLECTION

Available in 28 colours

U2L.151 Rim mounted 3-hole basin mixer blue porcelain

**U2M.151** Rim mounted 3-hole basin mixer metal

**U2R.151** Rim mounted 3-hole basin mixer green porcelain