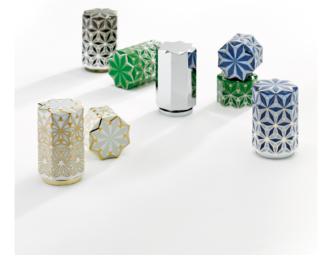

#### MORE INFORMATION ON THE WHOLE COLLECTION COLLECTION

Available in 28 colours

U2L.151 Rim mounted 3-hole basin mixer blue porcelain

**U2M.151** Rim mounted 3-hole basin mixer metal

**U2R.151** Rim mounted 3-hole basin mixer green porcelain