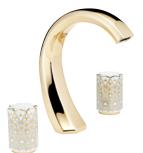

# NIHAL COLLECTION

Ref. U2L Nihal blue porcelain - U2M Nihal metal - U2N Nihal white porcelain Ref. U2P Nihal black porcelain - U2R Nihal green porcelain

#### MORE INFORMATION ON THE WHOLE COLLECTION COLLECTION

Available in 28 colours

U2L.151 Rim mounted 3-hole basin mixer blue porcelain

**U2M.151** Rim mounted 3-hole basin mixer metal

**U2R.151** Rim mounted 3-hole basin mixer green porcelain