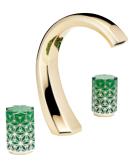

#### MORE INFORMATION ON THE WHOLE COLLECTION COLLECTION

Available in 28 colours

U2L.151 Rim mounted 3-hole basin mixer blue porcelain

**U2M.151** Rim mounted 3-hole basin mixer metal

**U2R.151** Rim mounted 3-hole basin mixer green porcelain