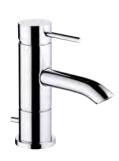

## NANO COLLECTION

Ref. G5A Nano - G5B Nano à manettes

# SIMPLICITY OF SHAPES AND STRENGTH OF METAL

The series, created under a minimalist influence and comprised of very thin and slender spouts, offers a perfect demonstration of modern luxury.

Nano has a modern and clean style that can be a part of all kinds of bathroom atmospheres. This tap is totally open to the spirit of today and displays a strong identity thanks to the simplicity of its shapes and the strength of its metal.

### MORE INFORMATION ON THE WHOLE COLLECTION

Available in 23 colours

G5A.40G Wall mounted basin set

**G5A.151** Rim mounted 3-hole basin mixer

**G5A.152** Rim mounted 3-hole basin mixer - high spout

G5B.40G Wall mounted basin set