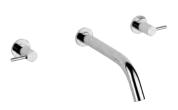

### MORE INFORMATION ON THE WHOLE COLLECTION

Available in 23 colours

G5A.40G Wall mounted basin set

**G5A.151** Rim mounted 3-hole basin mixer

**G5A.152** Rim mounted 3-hole basin mixer - high spout

G5B.40G Wall mounted basin set