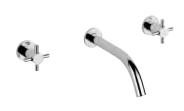

### MORE INFORMATION ON THE WHOLE COLLECTION

Available in 23 colours

G5A.40G Wall mounted basin set

**G5A.151** Rim mounted 3-hole basin mixer

**G5A.152** Rim mounted 3-hole basin mixer - high spout

G5B.40G Wall mounted basin set