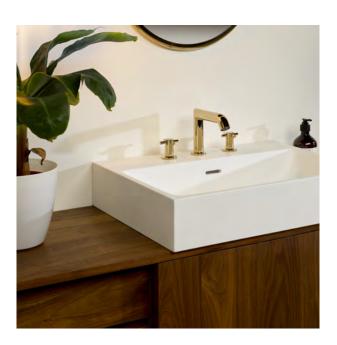

# SIMPLICITY OF SHAPES AND STRENGTH OF METAL

The series, created under a minimalist influence and comprised of very thin and slender spouts, offers a perfect demonstration of modern luxury.

Nano has a modern and clean style that can be a part of all kinds of bathroom atmospheres. This tap is totally open to the spirit of today and displays a strong identity thanks to the simplicity of its shapes and the strength of its metal.

The material and design of Nano brings together the current styles and trends of interior design that helps THG Paris to cultivate a more up-to-date image.

Available for basins, showers and baths, with a coordinated accessories line, this series is available in a wide choice of finishes, including chrome, gold, soft gold, nickel, rhodium silver and rose gold.