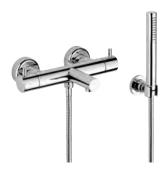

## NANO COLLECTION

Ref. G5A Nano - G5B Nano à manettes

# SIMPLICITY OF SHAPES AND STRENGTH OF METAL

The series, created under a minimalist influence and comprised of very thin and slender spouts, offers a perfect demonstration of modern luxury.

Nano has a modern and clean style that can be a part of all kinds of bathroom atmospheres. This tap is totally open to the spirit of today and displays a strong identity thanks to the simplicity of its shapes and the strength of its metal.

**G5B.151**Rim mounted 3-hole basin mixer

G5B.152 Rim mounted 3-hole basin mixer - high spout

G5B.6508S Free-standing bath shower mixer

**G5A.6500** Single lever basin mixer

**G5A.6529C**Wall mounted thermostatic bath-shower mixer