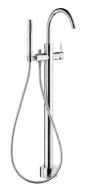

## NANO COLLECTION

Ref. G5A Nano - G5B Nano à manettes

# SIMPLICITY OF SHAPES AND STRENGTH OF METAL

The series, created under a minimalist influence and comprised of very thin and slender spouts, offers a perfect demonstration of modern luxury.

Nano has a modern and clean style that can be a part of all kinds of bathroom atmospheres. This tap is totally open to the spirit of today and displays a strong identity thanks to the simplicity of its shapes and the strength of its metal.

**G5B.151**Rim mounted 3-hole basin mixer

G5B.152 Rim mounted 3-hole basin mixer - high spout

G5B.6508S Free-standing bath shower mixer

**G5A.6500** Single lever basin mixer

**G5A.6529C**Wall mounted thermostatic bath-shower mixer