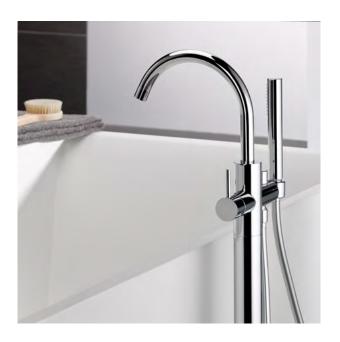

**G5B.151**Rim mounted 3-hole basin mixer

G5B.152 Rim mounted 3-hole basin mixer - high spout

G5B.6508S Free-standing bath shower mixer

**G5A.6500** Single lever basin mixer

**G5A.6529C**Wall mounted thermostatic bath-shower mixer