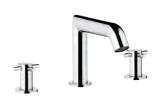

### MORE INFORMATION ON THE WHOLE COLLECTION

Available in 23 colours

G5A.40G Wall mounted basin set

**G5A.151** Rim mounted 3-hole basin mixer

**G5A.152** Rim mounted 3-hole basin mixer - high spout

G5B.40G Wall mounted basin set