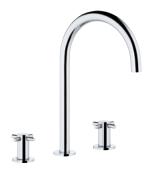

### MORE INFORMATION ON THE WHOLE COLLECTION

Available in 23 colours

G5A.40G Wall mounted basin set

**G5A.151** Rim mounted 3-hole basin mixer

**G5A.152** Rim mounted 3-hole basin mixer - high spout

G5B.40G Wall mounted basin set