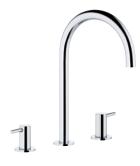

### MORE INFORMATION ON THE WHOLE COLLECTION

Available in 23 colours

G5A.40G Wall mounted basin set

**G5A.151** Rim mounted 3-hole basin mixer

**G5A.152** Rim mounted 3-hole basin mixer - high spout

G5B.40G Wall mounted basin set