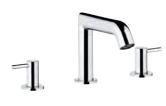

**G5B.151**Rim mounted 3-hole basin mixer

G5B.152 Rim mounted 3-hole basin mixer - high spout

G5B.6508S Free-standing bath shower mixer

**G5A.6500** Single lever basin mixer

**G5A.6529C**Wall mounted thermostatic bath-shower mixer