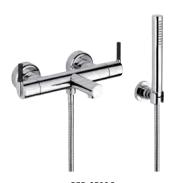

Available for basins, showers and baths, with a coordinated accessories line, this series is available in a wide choice of finishes, including chrome, gold, soft gold, nickel, rhodium silver and rose gold.

G5D.6501H - bec haut Single lever basin mixer

THG-PARIS.COM

G5D.6508S Free standing bath-shower mixer

**G5D.6529C**Wall mounted thermostatic bath-shower mixer

**G5D.5500BE** Trimmings for thermostat