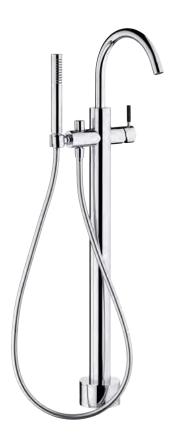

G5D.6501H - bec haut Single lever basin mixer

THG-PARIS.COM

G5D.6508S Free standing bath-shower mixer

**G5D.6529C**Wall mounted thermostatic bath-shower mixer

**G5D.5500BE** Trimmings for thermostat