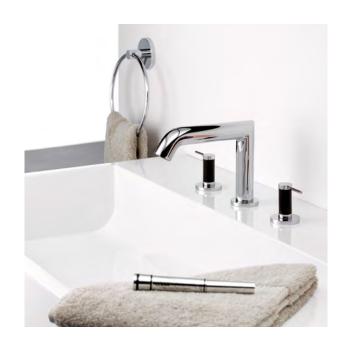

## MORE INFORMATION ON THE WHOLE COLLECTION

**G5D.151** Rim mounted 3-hole basin mixer

G5D.40G Wall mounted basin set

**G5D.152** Rim mounted 3-hole basin mixer - high spout

**G5D.6500** Single lever basin mixer