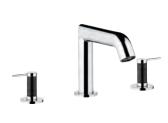

## MORE INFORMATION ON THE WHOLE COLLECTION

**G5D.151** Rim mounted 3-hole basin mixer

G5D.40G Wall mounted basin set

**G5D.152** Rim mounted 3-hole basin mixer - high spout

**G5D.6500** Single lever basin mixer