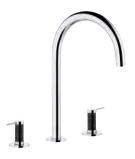

## MORE INFORMATION ON THE WHOLE COLLECTION

**G5D.151** Rim mounted 3-hole basin mixer

G5D.40G Wall mounted basin set

**G5D.152** Rim mounted 3-hole basin mixer - high spout

**G5D.6500** Single lever basin mixer