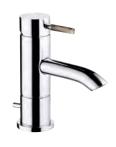

## MORE INFORMATION ON THE WHOLE COLLECTION

**G5D.151** Rim mounted 3-hole basin mixer

G5D.40G Wall mounted basin set

**G5D.152** Rim mounted 3-hole basin mixer - high spout

**G5D.6500** Single lever basin mixer