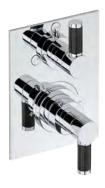

G5D.6501H - bec haut Single lever basin mixer

THG-PARIS.COM

G5D.6508S Free standing bath-shower mixer

**G5D.6529C**Wall mounted thermostatic bath-shower mixer

**G5D.5500BE** Trimmings for thermostat