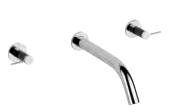

## MORE INFORMATION ON THE WHOLE COLLECTION

**G5D.151** Rim mounted 3-hole basin mixer

G5D.40G Wall mounted basin set

**G5D.152** Rim mounted 3-hole basin mixer - high spout

**G5D.6500** Single lever basin mixer