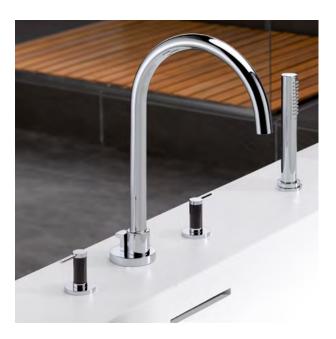

G5D.6501H - bec haut Single lever basin mixer

THG-PARIS.COM

G5D.6508S Free standing bath-shower mixer

**G5D.6529C**Wall mounted thermostatic bath-shower mixer

**G5D.5500BE** Trimmings for thermostat