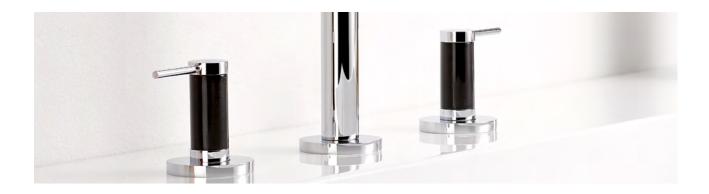

## A PERFECT MARRIAGE OF 2 MATERIALS WITH REMARKABLE FINESSE

A brand new line from THG: Anoa, an exceptional and timeless series that associates metal with a skillfully crafted natural buffalo horn.

Anoa has achieved a perfect marriage of these two materials wit remarkable finesse. A tender and natural design that brightens up daily life through its sobriety. Horn is a delicate material that brings a soft and relaxing aspect to the series.

Available for basins, showers and baths, with a coordinated accessories line, this series is available in a wide choice of finishes, including chrome, gold, soft gold, nickel, rhodium silver and rose gold.