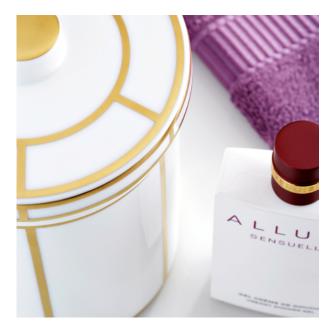

A7A.4623 Porcelain box

A7A.504N Single towel ring

A7B.4614 Porcelain tray 22 x 20 cm

A7B.4623 Porcelain box

A7B.4621 Wooden box coated with Chinese lacquer with a porcelain lid