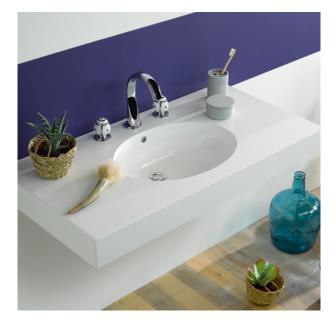

#### MORE INFORMATION ON THE WHOLE COLLECTION

Available in 26 colours

A7B.151 Rim mounted 3-hole basin mixer

A7B.1132SG Bath mixer and handshower set with single lever mixer

A7B.510 Robe hook

A7A.151 Rim mounted 3-hole basin mixer