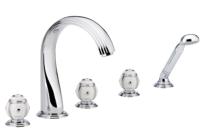

# ITHAQUE COLLECTION

Ref. A7A Ithaque doré - A7B Ithaque platine

#### MORE INFORMATION ON THE WHOLE COLLECTION

Available in 26 colours

A7B.151 Rim mounted 3-hole basin mixer

A7B.1132SG Bath mixer and handshower set with single lever mixer

A7B.510 Robe hook

A7A.151 Rim mounted 3-hole basin mixer