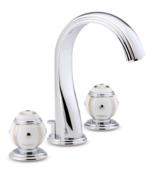

#### MORE INFORMATION ON THE WHOLE COLLECTION

Available in 26 colours

A7B.151 Rim mounted 3-hole basin mixer

A7B.1132SG Bath mixer and handshower set with single lever mixer

A7B.510 Robe hook

A7A.151 Rim mounted 3-hole basin mixer