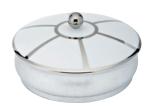

A7A.4623 Porcelain box

A7A.504N Single towel ring

A7B.4614 Porcelain tray 22 x 20 cm

A7B.4623 Porcelain box

A7B.4621 Wooden box coated with Chinese lacquer with a porcelain lid