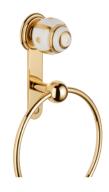

A7A.4623 Porcelain box

A7A.504N Single towel ring

A7B.4614 Porcelain tray 22 x 20 cm

A7B.4623 Porcelain box

A7B.4621 Wooden box coated with Chinese lacquer with a porcelain lid