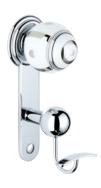

#### MORE INFORMATION ON THE WHOLE COLLECTION

Available in 26 colours

A7B.151 Rim mounted 3-hole basin mixer

A7B.1132SG Bath mixer and handshower set with single lever mixer

A7B.510 Robe hook

A7A.151 Rim mounted 3-hole basin mixer