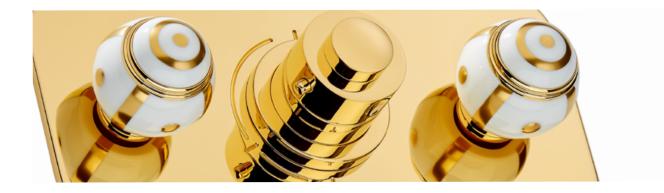

# ITHAQUE COLLECTION

Ref. A7A Ithaque doré - A7B Ithaque platine

### A CLASSIC FULL OF MODERNITY

Borrowed from Bernardaud culinary art, this collection combines the paradox of classic, almost historic, elegance and modern purity. The sparkling white Bernardaud porcelain combines with gold or platinum through tap fittings and accessories.

Available for basins, showers and baths, with a coordinated accessories line, this series is available in a wide choice of finishes, including chrome, gold, soft gold, nickel, rhodium silver and rose gold.