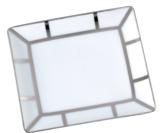

A7A.4623 Porcelain box

A7A.504N Single towel ring

A7B.4614 Porcelain tray 22 x 20 cm

A7B.4623 Porcelain box

A7B.4621 Wooden box coated with Chinese lacquer with a porcelain lid