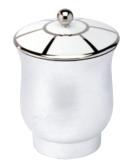

A7A.4623 Porcelain box

A7A.504N Single towel ring

A7B.4614 Porcelain tray 22 x 20 cm

A7B.4623 Porcelain box

A7B.4621 Wooden box coated with Chinese lacquer with a porcelain lid