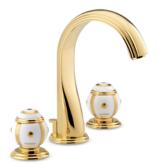

#### MORE INFORMATION ON THE WHOLE COLLECTION

Available in 26 colours

A7B.151 Rim mounted 3-hole basin mixer

A7B.1132SG Bath mixer and handshower set with single lever mixer

A7B.510 Robe hook

A7A.151 Rim mounted 3-hole basin mixer