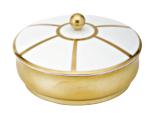

A7A.4623 Porcelain box

A7A.504N Single towel ring

A7B.4614 Porcelain tray 22 x 20 cm

A7B.4623 Porcelain box

A7B.4621 Wooden box coated with Chinese lacquer with a porcelain lid