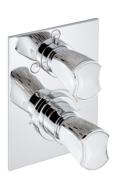

U2E.5400BE Trim for thermostat

**U2E.5500BE** Trim for thermostat

**U2E.517** Robe hook

U2E.500 Soap dish

**U2E.514** Single towel rail

U2E.536 Tumbler

THG-PARIS.COM 2/2