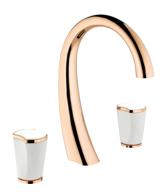

## **INFINI COLLECTION**

Ref. U2D Infini porcelaine blanche - U2E Infini porcelaine décor or Ref. U2F Infini porcelaine décor platine

#### MORE INFORMATION ON THE WHOLE COLLECTION

Available in 25 colours

**U2D.151** Rim mounted 3-hole basin mixer Porcelaine blanche

**U2E.151** Rim mounted 3-hole basin mixer Porcelaine décor platine

**U2F.151** Rim mounted 3-hole basin mixer Porcelaine décor or