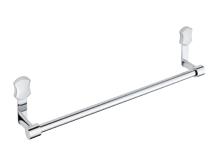

U2E.5400BE Trim for thermostat

**U2E.5500BE** Trim for thermostat

**U2E.517** Robe hook

U2E.500 Soap dish

**U2E.514** Single towel rail

U2E.536 Tumbler

THG-PARIS.COM 2/2