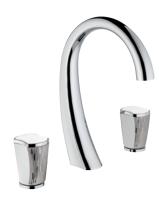

## **INFINI COLLECTION**

Ref. U2D Infini porcelaine blanche - U2E Infini porcelaine décor or Ref. U2F Infini porcelaine décor platine

#### MORE INFORMATION ON THE WHOLE COLLECTION

Available in 25 colours

**U2D.151** Rim mounted 3-hole basin mixer Porcelaine blanche

**U2E.151** Rim mounted 3-hole basin mixer Porcelaine décor platine

**U2F.151** Rim mounted 3-hole basin mixer Porcelaine décor or