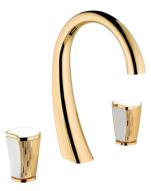

## **INFINI COLLECTION**

Ref. U2D Infini porcelaine blanche - U2E Infini porcelaine décor or Ref. U2F Infini porcelaine décor platine

#### MORE INFORMATION ON THE WHOLE COLLECTION

Available in 25 colours

**U2D.151** Rim mounted 3-hole basin mixer Porcelaine blanche

**U2E.151** Rim mounted 3-hole basin mixer Porcelaine décor platine

**U2F.151** Rim mounted 3-hole basin mixer Porcelaine décor or