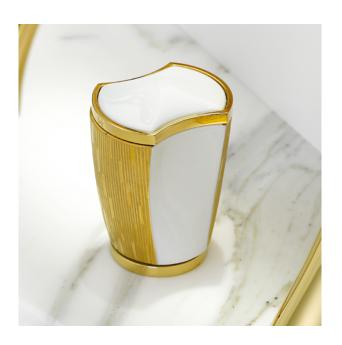

## **INFINI COLLECTION**

Ref. U2D Infini porcelaine blanche - U2E Infini porcelaine décor or Ref. U2F Infini porcelaine décor platine

Infini, Haviland's most popular collection, reveals a subtle, modern and timeless engraving inspired by the sun's rays. Created in counter relief by hand, the Infini engraving is faithful to the DNA of the French porcelain factory and reveals all the know-how of the master of porcelain maker. Available in a variety of colours, the Infini decor offers both a matt and shiny finish thanks to its unique enamelling technique and delicate painting, executed entirely by hand in Limoges.

U2E.5400BE Trim for thermostat

**U2E.5500BE** Trim for thermostat

**U2E.517** Robe hook

U2E.500 Soap dish

**U2E.514** Single towel rail

U2E.536 Tumbler

THG-PARIS.COM 2/2