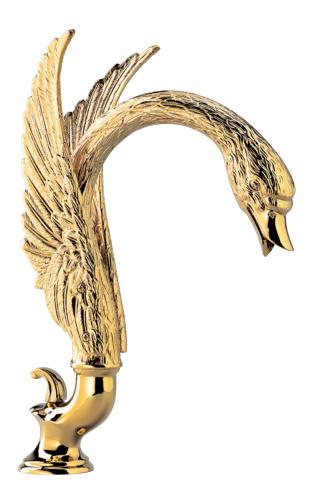

## A MAJESTIC AND UNIQUE SIGNATURE

Singular and baroque, the swan is the signature of this collection. As a single piece or a set, the Cygne spout becomes an object of decoration.

Available for basins, showers and baths, with a coordinated accessories line, this series is available in a wide choice of finishes, including chrome, gold, soft gold, nickel, rhodium silver and rose gold.

## PRESTIGE STYLE

The Prestige collection from THG Paris are part of the company's DNA. Adorned by semi-precious stones, crystal or porcelain, prestige bathroom fittings often have a classic shape but reveal a rare elegance.

The gold or pale gold finishes go perfectly with the eminent designs.

CYGNE collection designed by **Studio THG Paris** 

THG-PARIS.COM 1/2