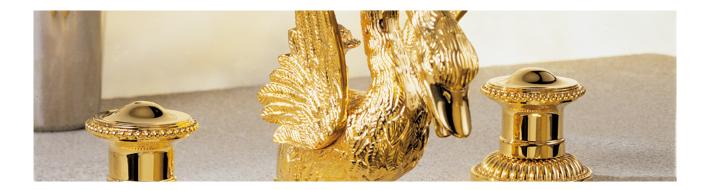

## A MAJESTIC AND UNIQUE SIGNATURE

Singular and baroque, the swan is the signature of this collection. As a single piece or a set, the Cygne spout becomes an object of decoration.

Available for basins, showers and baths, with a coordinated accessories line, this series is available in a wide choice of finishes, including chrome, gold, soft gold, nickel, rhodium silver and rose gold.

## PRESTIGE STYLE

The Prestige collection from THG Paris are part of the company's DNA. Adorned by semi-precious stones, crystal or porcelain, prestige bathroom fittings often have a classic shape but reveal a rare elegance.

The gold or pale gold finishes go perfectly with the eminent designs.

CYGNE collection designed by **Studio THG Paris** 

THG-PARIS.COM 1/2