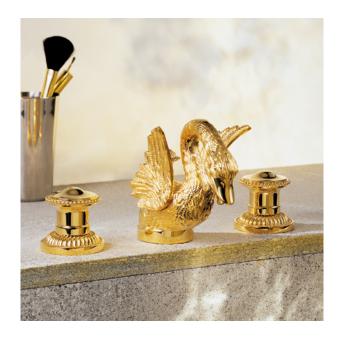

## A MAJESTIC AND UNIQUE SIGNATURE

Singular and baroque, the swan is the signature of this collection. As a single piece or a set, the Cygne spout becomes an object of decoration.

Available for basins, showers and baths, with a coordinated accessories line, this series is available in a wide choice of finishes, including chrome, gold, soft gold, nickel, rhodium silver and rose gold.

## PRESTIGE STYLE

The Prestige collection from THG Paris are part of the company's DNA. Adorned by semi-precious stones, crystal or porcelain, prestige bathroom fittings often have a classic shape but reveal a rare elegance.

The gold or pale gold finishes go perfectly with the eminent designs.

CYGNE collection designed by **Studio THG Paris** 

THG-PARIS.COM 1/2