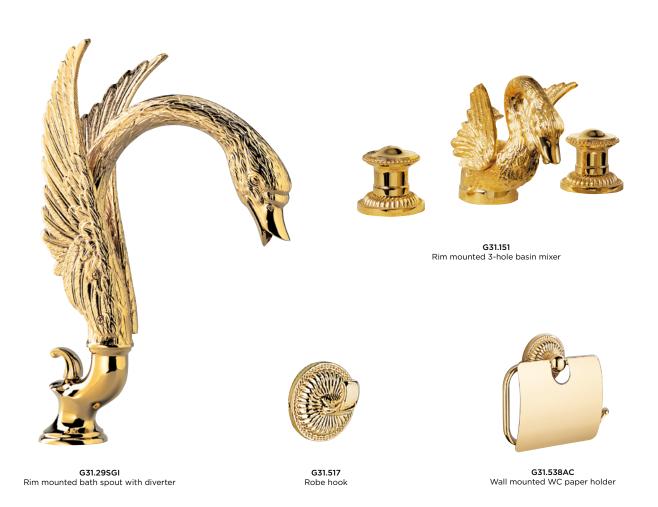

## MORE INFORMATION ON THE WHOLE COLLECTION

Available in 26 colours

G31.517 Robe hook

G31.504N Single towel ring

**G31.514** Single towel rail

THG-PARIS.COM 2/2