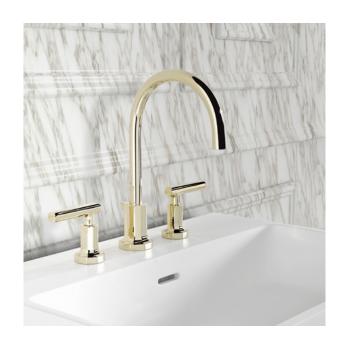

The tap "Les Ondes" originates from this very creative process. It is made of a 10-faceted base on top of which sits a trident-shaped brace reminiscent of the attribute of Neptune, god of seas and oceans. This collection, both classical and modern, is a perfect fit for a timeless decoration suffused with French elegance.

#### MORE INFORMATION ON THE WHOLE COLLECTION

Available in 27 colors

**G8A.151** Rim mounted basin mixer

**G8A.40G** Wall mounted basin mixer

G8A.5540BE Trim for thermostat

G8B.151 Rim mounted basin mixer

G8B.40G Wall mounted basin mixer