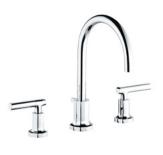

#### MORE INFORMATION ON THE WHOLE COLLECTION

Available in 27 colors

**G8A.151** Rim mounted basin mixer

**G8A.40G** Wall mounted basin mixer

G8A.5540BE Trim for thermostat

G8B.151 Rim mounted basin mixer

G8B.40G Wall mounted basin mixer