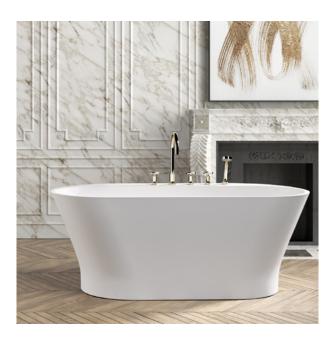

The tap "Les Ondes" originates from this very creative process. It is made of a 10-faceted base on top of which sits a trident-shaped brace reminiscent of the attribute of Neptune, god of seas and oceans. This collection, both classical and modern, is a perfect fit for a timeless decoration suffused with French elegance.

#### TRANSITIONAL COLLECTIONS

Transitional bathroom fittings combine the comfort and warmth of the traditional style with the pure lines and understated shapes of the contemporary style.

The corresponding brass, old silver and nickel finishes are often associated with this style.