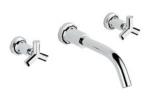

#### MORE INFORMATION ON THE WHOLE COLLECTION

Available in 27 colors

**G8A.151** Rim mounted basin mixer

**G8A.40G** Wall mounted basin mixer

G8A.5540BE Trim for thermostat

G8B.151 Rim mounted basin mixer

G8B.40G Wall mounted basin mixer