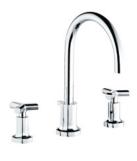

The tap "Les Ondes" originates from this very creative process. It is made of a 10-faceted base on top of which sits a trident-shaped brace reminiscent of the attribute of Neptune, god of seas and oceans. This collection, both classical and modern, is a perfect fit for a timeless decoration suffused with French elegance.

#### MORE INFORMATION ON THE WHOLE COLLECTION

Available in 27 colors

**G8A.151** Rim mounted basin mixer

**G8A.40G** Wall mounted basin mixer

G8A.5540BE Trim for thermostat

G8B.151 Rim mounted basin mixer

G8B.40G Wall mounted basin mixer