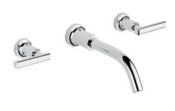

#### MORE INFORMATION ON THE WHOLE COLLECTION

Available in 27 colors

**G8A.151** Rim mounted basin mixer

**G8A.40G** Wall mounted basin mixer

G8A.5540BE Trim for thermostat

G8B.151 Rim mounted basin mixer

G8B.40G Wall mounted basin mixer