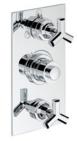

#### MORE INFORMATION ON THE WHOLE COLLECTION

Available in 27 colors

**G8A.151** Rim mounted basin mixer

**G8A.40G** Wall mounted basin mixer

G8A.5540BE Trim for thermostat

G8B.151 Rim mounted basin mixer

G8B.40G Wall mounted basin mixer

G8B.5540BE Trim for thermostat

G8A.517 Robe hook

G8A.544

G8A.536

THG-PARIS.COM 2/2