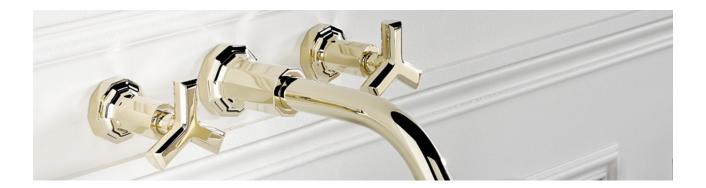

The tap "Les Ondes" originates from this very creative process. It is made of a 10-faceted base on top of which sits a trident-shaped brace reminiscent of the attribute of Neptune, god of seas and oceans. This collection, both classical and modern, is a perfect fit for a timeless decoration suffused with French elegance.

#### MORE INFORMATION ON THE WHOLE COLLECTION

Available in 27 colors

**G8A.151** Rim mounted basin mixer

**G8A.40G** Wall mounted basin mixer

G8A.5540BE Trim for thermostat

G8B.151 Rim mounted basin mixer

G8B.40G Wall mounted basin mixer