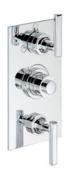

#### MORE INFORMATION ON THE WHOLE COLLECTION

Available in 27 colors

**G8A.151** Rim mounted basin mixer

**G8A.40G** Wall mounted basin mixer

G8A.5540BE Trim for thermostat

G8B.151 Rim mounted basin mixer

G8B.40G Wall mounted basin mixer

G8B.5540BE Trim for thermostat

G8A.517 Robe hook

G8A.544

G8A.536

THG-PARIS.COM 2/2