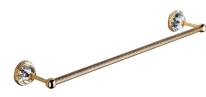

#### MORE INFORMATION ON THE WHOLE COLLECTION

Available in 26 colours

E53.151 Rim mounted 3-hole basin mixer

E53.504N Single towel ring

E53.538AC Wall mounted WC paper holder

E53.510 Double robe hook

E53.514 Single towel rail