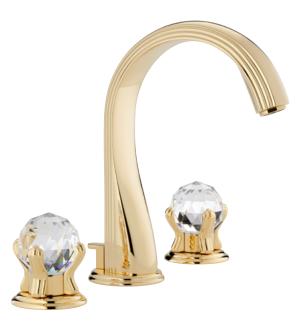

#### MORE INFORMATION ON THE WHOLE COLLECTION

Available in 26 colours

E53.151 Rim mounted 3-hole basin mixer

E53.504N Single towel ring

E53.538AC Wall mounted WC paper holder

E53.510 Double robe hook

E53.514 Single towel rail