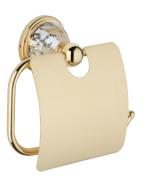

#### MORE INFORMATION ON THE WHOLE COLLECTION

Available in 26 colours

E53.151 Rim mounted 3-hole basin mixer

E53.504N Single towel ring

E53.538AC Wall mounted WC paper holder

E53.510 Double robe hook

E53.514 Single towel rail