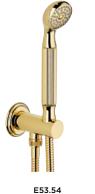

accessories line, this series is available in a wide choice of finishes, including chrome, gold, soft gold, nickel, rhodium silver and rose gold.





#### PRESTIGE STYLE

The Prestige collection from THG Paris are part of the company's DNA. Adorned by semi-precious stones, crystal or porcelain, prestige bathroom fittings often have a classic shape but reveal a rare elegance.

The gold or pale gold finishes go perfectly with the eminent designs.

NAJEM collection designed by **Studio THG Paris** 

# NAJEM COLLECTION

Ref. E53



#### MORE INFORMATION ON THE WHOLE COLLECTION

Available in 26 colours



E53.151 Rim mounted 3-hole basin mixer



E53.504N Single towel ring



E53.538AC Wall mounted WC paper holder



E53.510 Double robe hook



E53.514 Single towel rail



E53.517 Robe hook



E53.54 Wall mounted handshower set



E53.546GM Soap dish