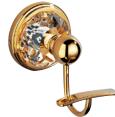

e Arabian Nights.

Available for basins, showers and baths, with a coordinated accessories line, this series is available in a wide choice of finishes, including chrome, gold, soft gold, nickel, rhodium silver and rose gold.





#### PRESTIGE STYLE

The Prestige collection from THG Paris are part of the company's DNA. Adorned by semi-precious stones, crystal or porcelain, prestige bathroom fittings often have a classic shape but reveal a rare elegance.

The gold or pale gold finishes go perfectly with the eminent designs.

NAJEM collection designed by **Studio THG Paris** 

# NAJEM COLLECTION

Ref. E53



#### MORE INFORMATION ON THE WHOLE COLLECTION

Available in 26 colours



E53.151 Rim mounted 3-hole basin mixer



E53.504N Single towel ring



E53.538AC Wall mounted WC paper holder



E53.510 Double robe hook



E53.514 Single towel rail



E53.517 Robe hook



E53.54 Wall mounted handshower set



E53.546GM Soap dish