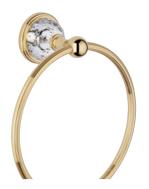

#### MORE INFORMATION ON THE WHOLE COLLECTION

Available in 26 colours

E53.151 Rim mounted 3-hole basin mixer

E53.504N Single towel ring

E53.538AC Wall mounted WC paper holder

E53.510 Double robe hook

E53.514 Single towel rail