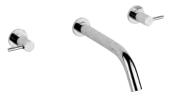

## NANO COLLECTION

Ref. G5A Nano - G5B Nano à manettes

MORE INFORMATION ON THE WHOLE COLLECTION

G5A.40G Wall mounted basin set

**G5A.151** Rim mounted 3-hole basin mixer

**G5A.152** Rim mounted 3-hole basin mixer - high spout

G5B.40G Wall mounted basin set

G5B.6508S Free-standing bath shower mixer

G5B.151 Rim mounted 3-hole basin mixer

G5B.152 Rim mounted 3-hole basin mixer - high spout

G5A.6500 Single lever basin mixer

G5A.6529C Wall mounted thermostatic bath-shower mixer