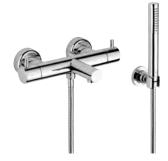

G5B.40G Wall mounted basin set

G5B.6508S Free-standing bath shower mixer

G5B.151 Rim mounted 3-hole basin mixer

G5B.152 Rim mounted 3-hole basin mixer - high spout

G5A.6500 Single lever basin mixer

G5A.6529C Wall mounted thermostatic bath-shower mixer