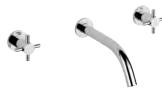

## NANO COLLECTION

Ref. G5A Nano - G5B Nano à manettes

MORE INFORMATION ON THE WHOLE COLLECTION

G5A.40G Wall mounted basin set

**G5A.151** Rim mounted 3-hole basin mixer

**G5A.152** Rim mounted 3-hole basin mixer - high spout