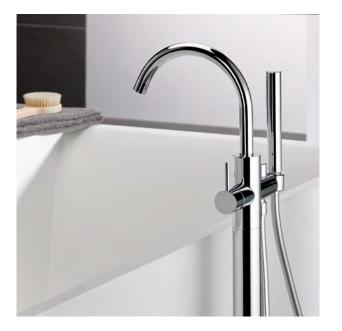

G5B.40G Wall mounted basin set

G5B.6508S Free-standing bath shower mixer

G5B.151 Rim mounted 3-hole basin mixer

G5B.152 Rim mounted 3-hole basin mixer - high spout

G5A.6500 Single lever basin mixer

G5A.6529C Wall mounted thermostatic bath-shower mixer