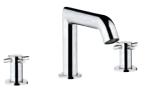

## NANO COLLECTION

Ref. G5A Nano - G5B Nano à manettes

MORE INFORMATION ON THE WHOLE COLLECTION

G5A.40G Wall mounted basin set

**G5A.151** Rim mounted 3-hole basin mixer

**G5A.152** Rim mounted 3-hole basin mixer - high spout

G5B.40G Wall mounted basin set

G5B.6508S Free-standing bath shower mixer

G5B.151 Rim mounted 3-hole basin mixer

G5B.152 Rim mounted 3-hole basin mixer - high spout

G5A.6500 Single lever basin mixer

G5A.6529C Wall mounted thermostatic bath-shower mixer