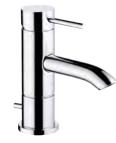

G5B.40G Wall mounted basin set

G5B.6508S Free-standing bath shower mixer

G5B.151 Rim mounted 3-hole basin mixer

G5B.152 Rim mounted 3-hole basin mixer - high spout

G5A.6500 Single lever basin mixer

G5A.6529C Wall mounted thermostatic bath-shower mixer