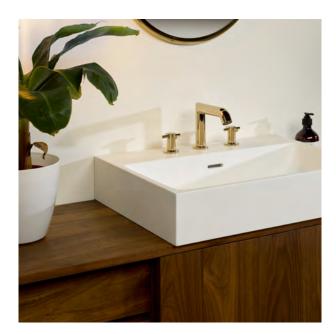

## SIMPLICITY OF SHAPES AND STRENGTH OF METAL

The series, created under a minimalist influence and comprised of very thin and slender spouts, offers a perfect demonstration of modern luxury.

Nano has a modern and clean style that can be a part of all kinds of bathroom atmospheres. This tap is totally open to the spirit of today and displays a strong identity thanks to the simplicity of its shapes and the strength of its metal.

The material and design of Nano brings together the current styles and trends of interior design that helps THG Paris to cultivate a more up-to-date image.

Available for basins, showers and baths, with a coordinated accessories line, this series is available in a wide choice of finishes, including chrome, gold, soft gold, nickel, rhodium silver and rose gold.