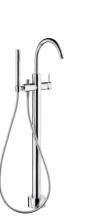

G5B.40G Wall mounted basin set

G5B.6508S Free-standing bath shower mixer

G5B.151 Rim mounted 3-hole basin mixer

G5B.152 Rim mounted 3-hole basin mixer - high spout

G5A.6500 Single lever basin mixer

G5A.6529C Wall mounted thermostatic bath-shower mixer