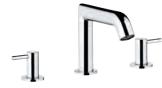

## NANO COLLECTION

Ref. G5A Nano - G5B Nano à manettes

MORE INFORMATION ON THE WHOLE COLLECTION

G5A.40G Wall mounted basin set

**G5A.151** Rim mounted 3-hole basin mixer

**G5A.152** Rim mounted 3-hole basin mixer - high spout

G5B.40G Wall mounted basin set

G5B.6508S Free-standing bath shower mixer

G5B.151 Rim mounted 3-hole basin mixer

G5B.152 Rim mounted 3-hole basin mixer - high spout

G5A.6500 Single lever basin mixer

G5A.6529C Wall mounted thermostatic bath-shower mixer