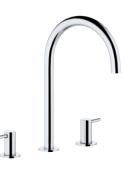

## NANO COLLECTION

Ref. G5A Nano - G5B Nano à manettes

MORE INFORMATION ON THE WHOLE COLLECTION

G5A.40G Wall mounted basin set

**G5A.151** Rim mounted 3-hole basin mixer

**G5A.152** Rim mounted 3-hole basin mixer - high spout