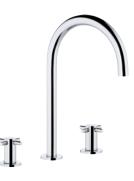

## NANO COLLECTION

Ref. G5A Nano - G5B Nano à manettes

MORE INFORMATION ON THE WHOLE COLLECTION

G5A.40G Wall mounted basin set

**G5A.151** Rim mounted 3-hole basin mixer

**G5A.152** Rim mounted 3-hole basin mixer - high spout

G5B.40G Wall mounted basin set

G5B.6508S Free-standing bath shower mixer

G5B.151 Rim mounted 3-hole basin mixer

G5B.152 Rim mounted 3-hole basin mixer - high spout

G5A.6500 Single lever basin mixer

G5A.6529C Wall mounted thermostatic bath-shower mixer